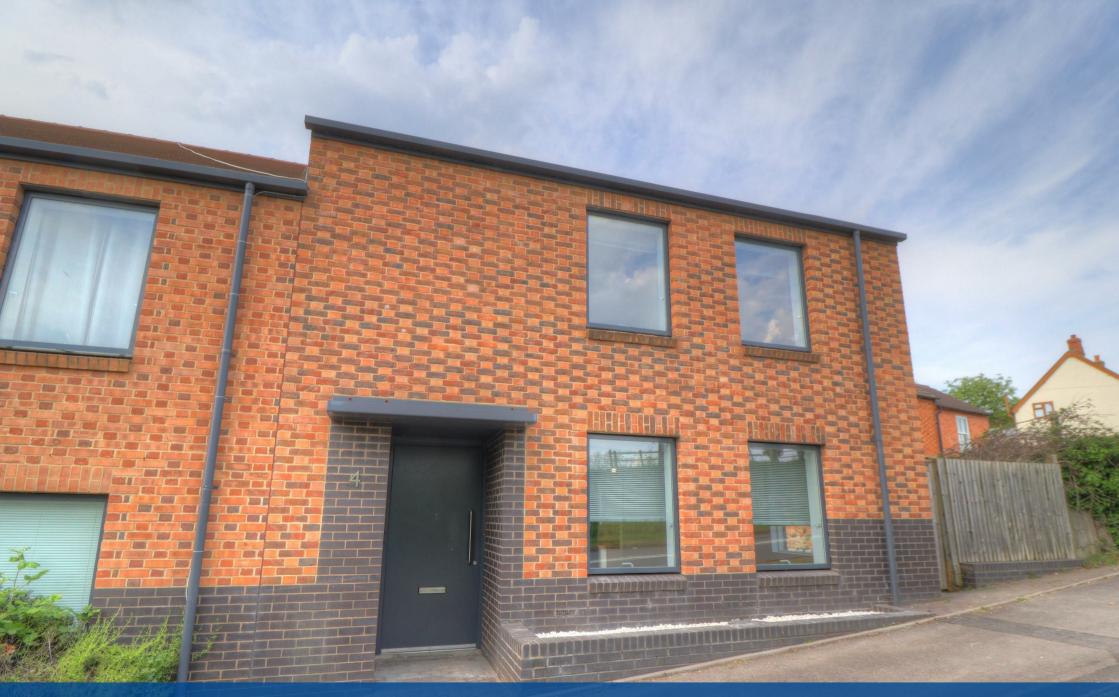

Plough Cottages, Bidford-On-Avon, B50 4DZ

## Property Description

\*\*\* AVAILABLE NOW - DEPOSIT ALTERNATIVE AVAILABLE \*\*\* A two bedroom newly decorated end terrace house situated in Bidford-On-Avon. With just a short drive to the tourist town of Stratford-Upon-Avon. A short walking distance to the supermarket. convenience store, pub, fish & chip shop, and park. The property comprises of: A recently fitted modern kitchen/diner, a family lounge, WC with basin and two spacious double bedrooms. The bathroom benefits from an over bath shower, basin and a wc. It is finished with white shaker style tiles. The property comes with a newly paved rear garden and gated access. The property further benefits from one allocated parking space (one visitor space also available) and gas central heating. This property is offered Unfurnished. Council Tax Band C. Energy Rating B. A Pet May Be Considered.

## Key Features

- AVAILABLE MAY DEPOSIT ALTERNATIVE AVAILABLE
- Bidford-On-Avon
- 2 Double Bedrooms
- End Terrace House
- Unfurnished
- Newly Paved Rear Garden
- Allocated Parking
- Council Tax Band C
- Energy Rating B
- Pet Considered