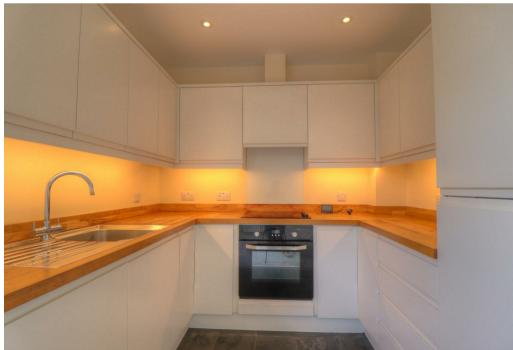

## Property Description

\*\*\* AVAILABLE NOW - DEPOSIT ALTERNATIVE AVAILABLE \*\*\* A two bedroom newly decorated end terrace house situated in Bidford-On-Avon. With just a short drive to the tourist town of Stratford-Upon-Avon. A short walking distance to the supermarket. convenience store, pub, fish & chip shop, and park. The property comprises of: A recently fitted modern kitchen/diner, a family lounge, WC with basin and two spacious double bedrooms. The bathroom benefits from an over bath shower, basin and a wc. It is finished with white shaker style tiles. The property comes with a newly paved rear garden and gated access. The property further benefits from one allocated parking space (one visitor space also available) and gas central heating. This property is offered Unfurnished. Council Tax Band C. Energy Rating B. A Pet May Be Considered.