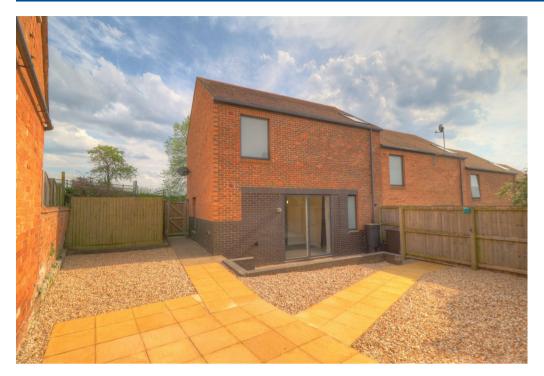

## Property Description

\*\*\* AVAILABLE NOW - DEPOSIT ALTERNATIVE AVAILABLE \*\*\* A two bedroom newly decorated end terrace house situated in Bidford-On-Avon. With just a short drive to the tourist town of Stratford-Upon-Avon. A short walking distance to the supermarket. convenience store, pub, fish & chip shop, and park. The property comprises of: A recently fitted modern kitchen/diner, a family lounge, WC with basin and two spacious double bedrooms. The bathroom benefits from an over bath shower, basin and a wc. It is finished with white shaker style tiles. The property comes with a newly paved rear garden and gated access. The property further benefits from one allocated parking space (one visitor space also available) and gas central heating. This property is offered Unfurnished. Council Tax Band C. Energy Rating B. A Pet May Be Considered.

## Key Features

- AVAILABLE MAY DEPOSIT ALTERNATIVE AVAILABLE
- Bidford-On-Avon
- 2 Double Bedrooms
- End Terrace House
- Unfurnished
- Newly Paved Rear Garden
- Allocated Parking
- Council Tax Band C
- Energy Rating B
- Pet Considered