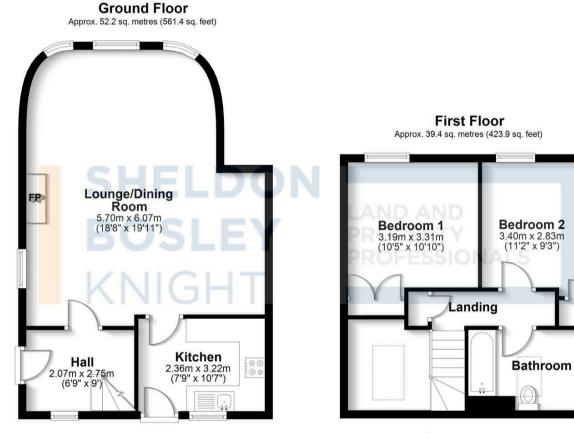

## Guide Price £185,000

Total area: approx. 91.5 sq. metres (985.3 sq. feet) All efforts have been made to ensure the measurements are accurate on this floor plan, however these are for guidance purposes only. Plan produced using PlanUp.