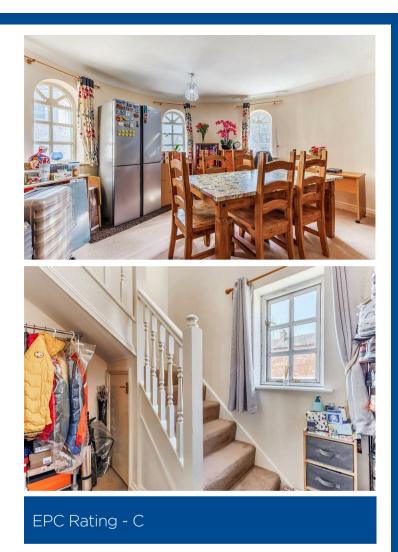

## Property Description

This two-bedroom end of terrace home is situated in the sought-after area of Bengeworth in Evesham, offering an ideal opportunity for first-time buyers or property investors.

The entrance hall leads into a spacious lounge/dining room with a feature bay window and fireplace. To the rear is a fitted kitchen with a door opening out to the garden.

Upstairs, there are two bedrooms and a family bathroom, all accessed from the landing.

Outside, there is off-road parking at the front, and a low-maintenance garden at the rear. This property would make an ideal first home or investment opportunity.

## **Key Features**

- TWO BEDROOM END OF TERRACE HOME
- LOCATED IN POPULAR BENGEWORTH AREA
- ENTRANCE HALL
- LOUNGE/DINER
- FEATURE BAY WINDOW AND FIREPLACE
- FITTED KITCHEN WITH
  GARDEN ACCESS
- TWO DOUBLE BEDROOMS
- FAMILY BATHROOM
- OFF-ROAD PARKING AND REAR GARDEN
- EPC RATING = C