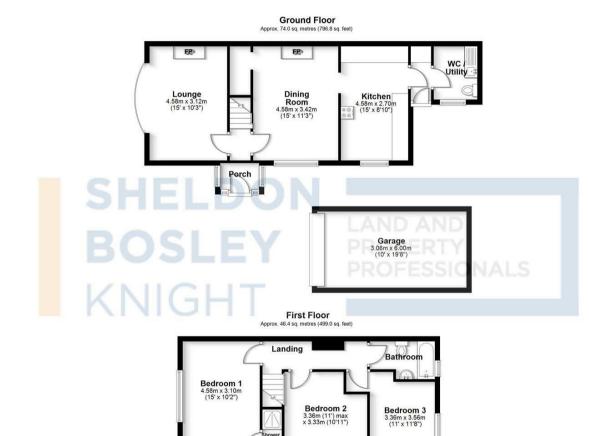

The ground floor features a porch leading into an entrance hall with stairs to the first floor. There are two well-proportioned living rooms, one of which that could also serve as a dining room, depending on your needs. A fitted kitchen/breakfast room with access to the rear entrance, and a convenient utility room and WC.

Upstairs, the property offers three generous bedrooms, with the primary bedroom benefiting from an en-suite shower room. The first floor also includes a family bathroom, and loft access available from the landing.

Guide Price £310,000

Total area: approx. 120.4 sq. metres (1295.8 sq. feet) All efforts have been made to ensure the measurements are accurate on this floor plan, however these are for guidance purposes only. Plan produced using Plandp.