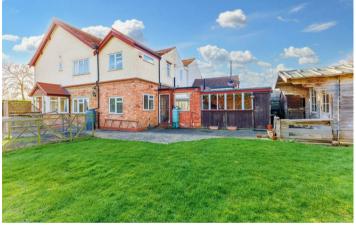

Outside, the front garden is mainly laid to lawn and bordered by hedging, with ample parking and access to the garage. The generous rear garden, also laid to lawn and enclosed by fencing and hedging, provides an excellent outdoor space with further potential. Additional features include a garden shed, a summer house, and a workshop.