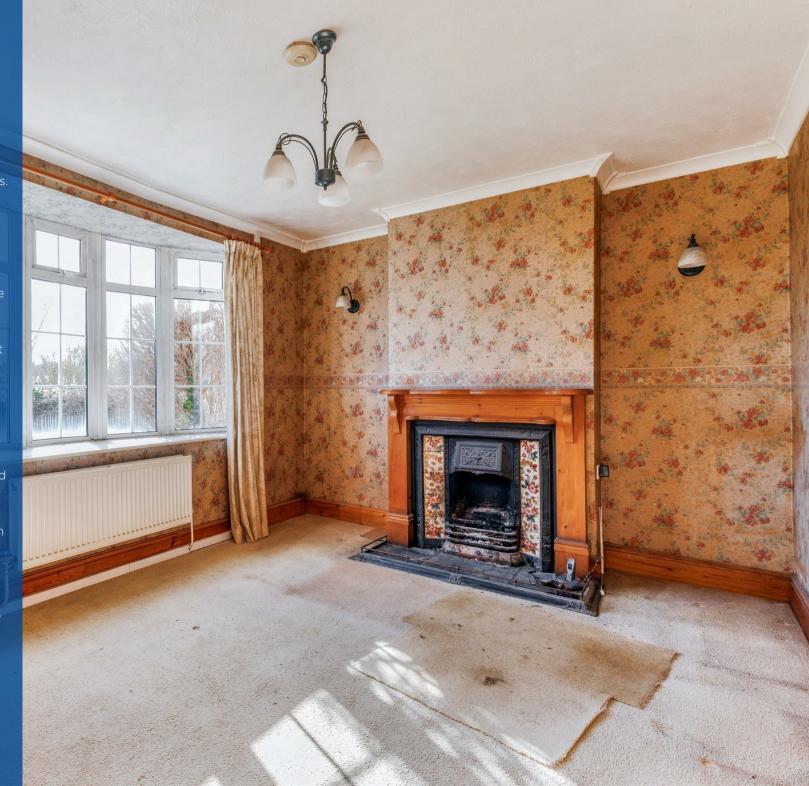

The ground floor features a porch leading into an entrance hall with stairs to the first floor. There are two well-proportioned living rooms, one of which that could also serve as a dining room, depending on your needs. A fitted kitchen/breakfast room with access to the rear entrance, and a convenient utility room and WC.