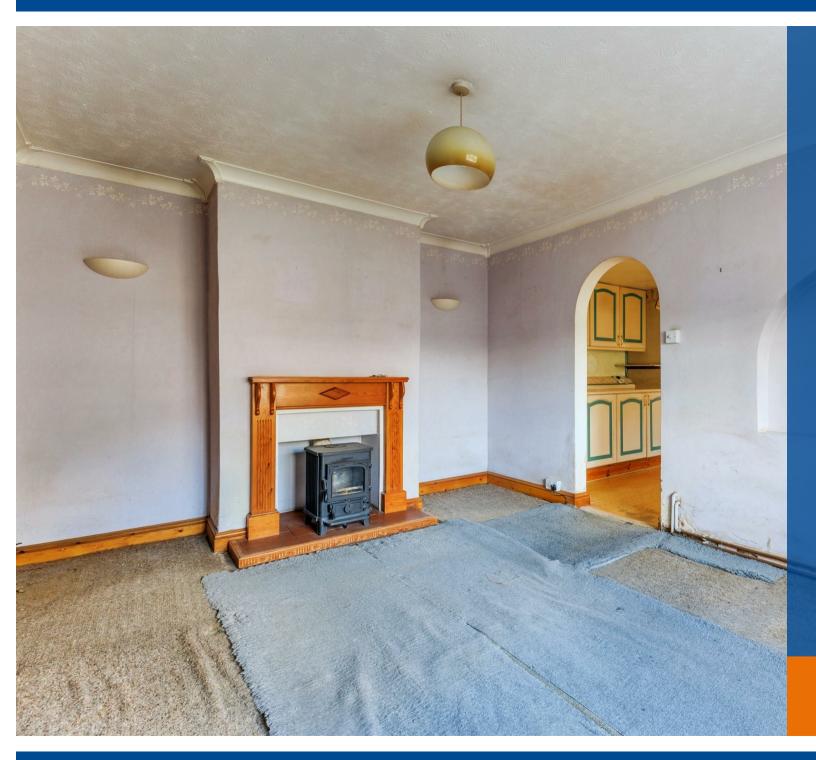

The ground floor features a porch leading into an entrance hall with stairs to the first floor. There are two well-proportioned living rooms, one of which that could also serve as a dining room, depending on your needs. A fitted kitchen/breakfast room with access to the rear entrance, and a convenient utility room and WC.