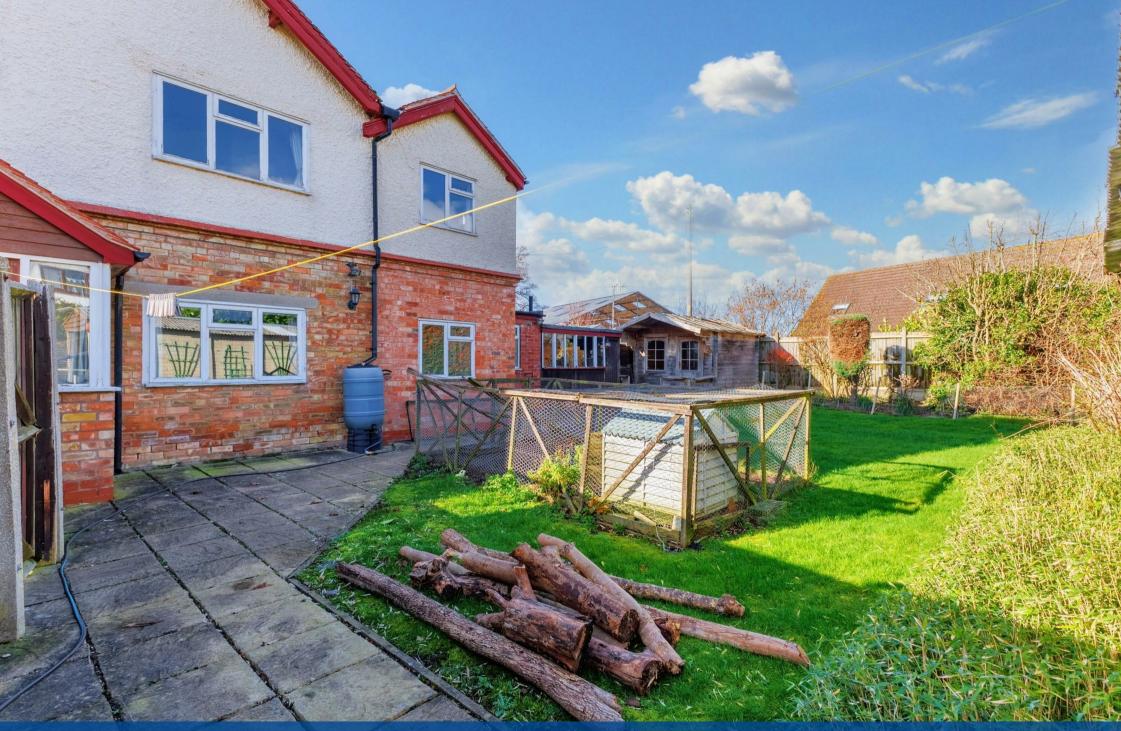

Outside, the front garden is mainly laid to lawn and bordered by hedging, with ample parking and access to the garage. The generous rear garden, also laid to lawn and enclosed by fencing and hedging, provides an excellent outdoor space with further potential. Additional features include a garden shed, a summer house, and a workshop.