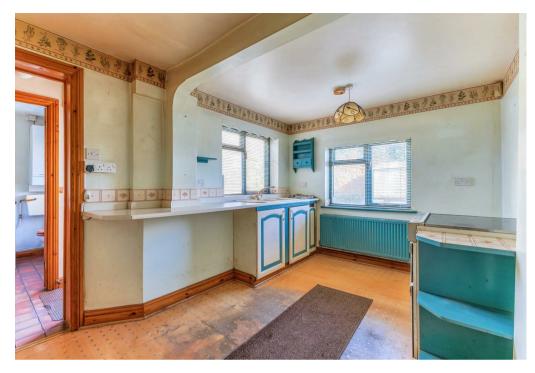

The ground floor features a porch leading into an entrance hall with stairs to the first floor. There are two well-proportioned living rooms, one of which that could also serve as a dining room, depending on your needs. A fitted kitchen/breakfast room with access to the rear entrance, and a convenient utility room and WC.