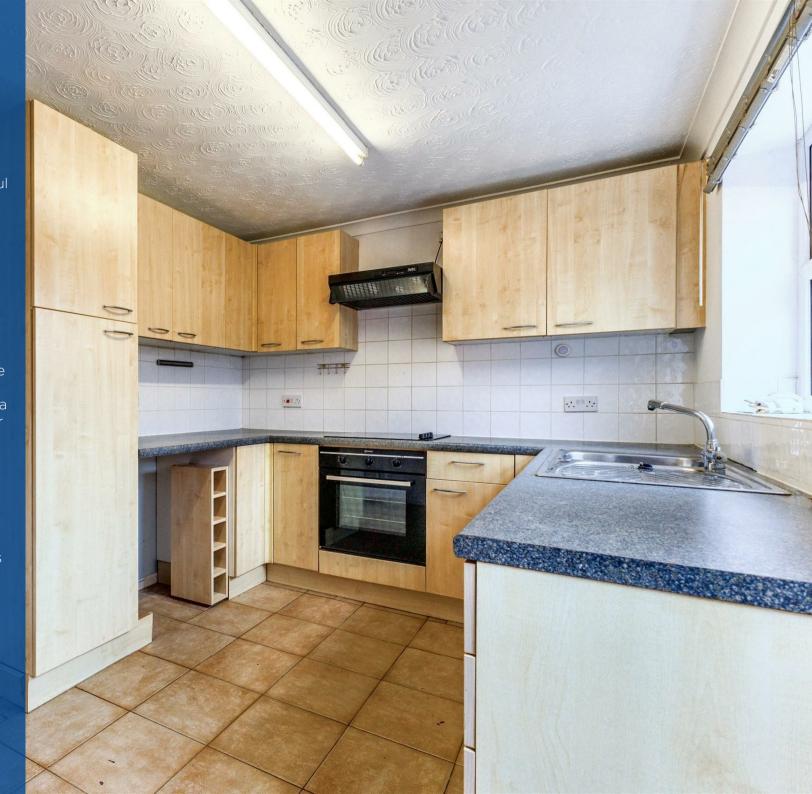

Upon entering, you are welcomed into an inviting entrance hall with convenient storage. The bright and airy living room provides a welcoming space to relax, featuring stairs leading to the first floor. The kitchen is well-equipped with units, ample worktop space, integrated appliances, and a breakfast bar, with direct access to the rear garden. Additional ground-floor benefits include a generously sized understairs storage area.