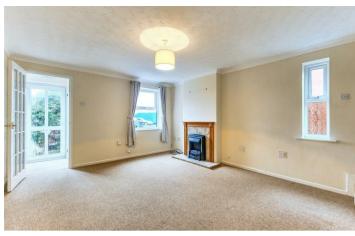

Upon entering, you are welcomed into an inviting entrance hall with convenient storage. The bright and airy living room provides a welcoming space to relax, featuring stairs leading to the first floor. The kitchen is well-equipped with units, ample worktop space, integrated appliances, and a breakfast bar, with direct access to the rear garden. Additional ground-floor benefits include a generously sized understairs storage area.