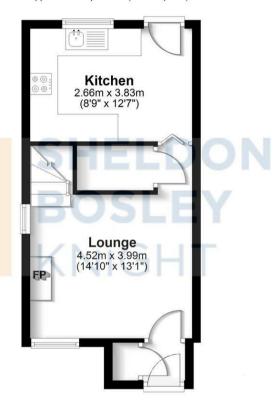

## **Ground Floor**

Approx. 30.4 sq. metres (326.8 sq. feet)

First Floor

Total area: approx. 60.3 sq. metres (649.1 sq. feet)

All efforts have been made to ensure the measurements are accurate, however these are for guidance purposes only. Plan produced using PlanUp.