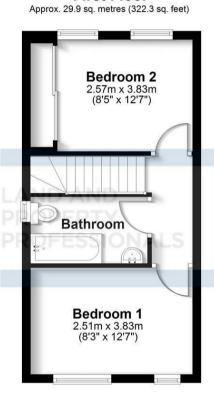

Upstairs, the home offers two wellproportioned bedrooms. The family bathroom is fitted with a shower over the bath and benefits from spacious over-stairs storage. The first floor is fully carpeted, adding to the warm and cosy ambiance of the home.

## **Ground Floor**

Approx. 30.4 sq. metres (326.8 sq. feet)

First Floor

Total area: approx. 60.3 sq. metres (649.1 sq. feet)

All efforts have been made to ensure the measurements are accurate, however these are for guidance purposes only. Plan produced using PlanUp.