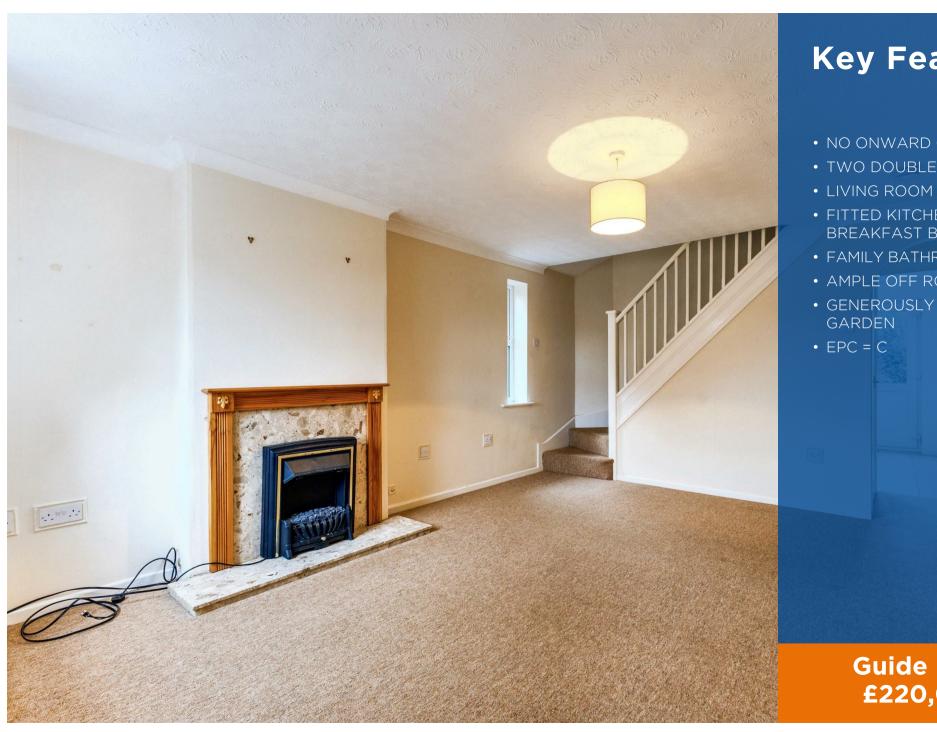

Upon entering, you are welcomed into an inviting entrance hall with convenient storage. The bright and airy living room provides a welcoming space to relax, featuring stairs leading to the first floor. The kitchen is well-equipped with units, ample worktop space, integrated appliances, and a breakfast bar, with direct access to the rear garden. Additional ground-floor benefits include a generously sized understairs storage area.

## **Key Features**

- NO ONWARD CHAIN
- TWO DOUBLE BEDROOMS
- FITTED KITCHEN WITH BREAKFAST BAR
- FAMILY BATHROOM
- AMPLE OFF ROAD PARKING
- GENEROUSLY SIZED REAR

**Guide Price** £220,000