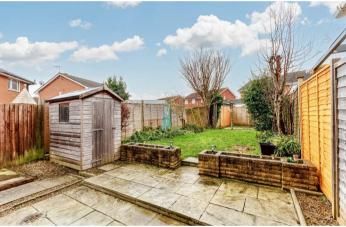

Outside, the property provides off-road parking to both the front and side. The garden, primarily laid to lawn, features a patio area at the rear and side, a garden shed, and convenient side access to the front.