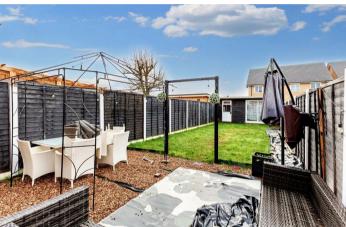

Outside, the property offers off-road parking at the front and a beautifully landscaped rear garden. The garden, mainly laid to lawn, includes a patio area, side access, and a spacious garden room, ideal for a variety of uses.