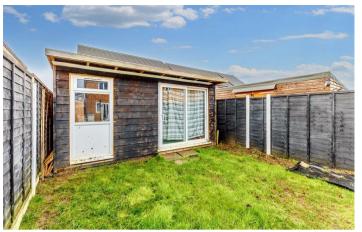

Outside, the property offers off-road parking at the front and a beautifully landscaped rear garden. The garden, mainly laid to lawn, includes a patio area, side access, and a spacious garden room, ideal for a variety of uses.