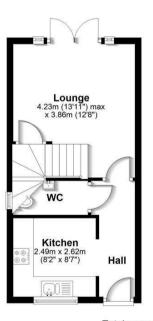

## **Property Description**

A modern semi-detached home tucked away in a quiet spot within the sought-after village of South Littleton.

Upon entering, you are welcomed by the light and spacious feel of this well-designed home. The kitchen features modern units, integrated appliances, and stylish worktops. The living room, situated at the rear of the property, overlooks the garden through patio doors and is carpeted for added comfort. Additional ground floor features include a downstairs W.C.

Guide Price £245,000

Ground Floor Approx. 41.2 sq. metres (443.0 sq. feet)

First Floor
Approx. 31.1 sq. metres (335.2 sq. feet)

Total area: approx. 72.3 sq. metres (778.2 sq. feet)

EPC Rating - B

Tenure - Freehold