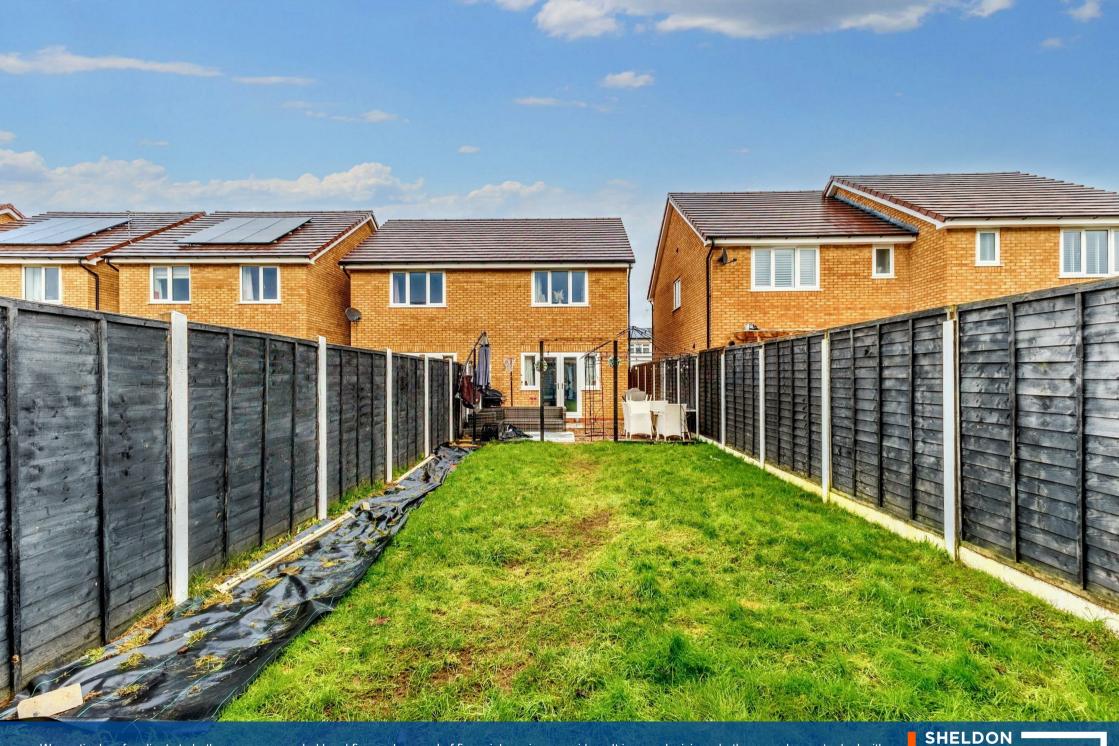

Outside, the property offers off-road parking at the front and a beautifully landscaped rear garden. The garden, mainly laid to lawn, includes a patio area, side access, and a spacious garden room, ideal for a variety of uses.