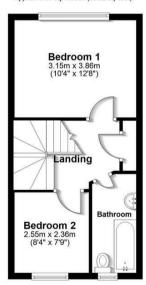

Upstairs, there are two well-proportioned bedrooms. The family bathroom is fitted with a shower over the bath and finished to a high standard. The stairs and first floor are fully carpeted, enhancing the cosy feel of the home.

Guide Price £245,000

Ground Floor Approx. 41.2 sq. metres (443.0 sq. feet)

First Floor
Approx. 31.1 sq. metres (335.2 sq. feet)

Total area: approx. 72.3 sq. metres (778.2 sq. feet)

EPC Rating - B

Tenure - Freehold