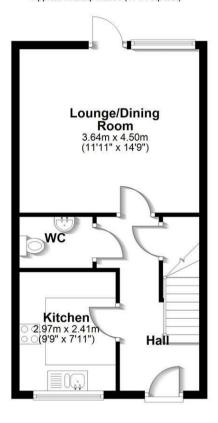

Ground Floor
Approx. 38.5 sq. metres (414.1 sq. feet)

First Floor Approx. 37.3 sq. metres (401.9 sq. feet)

Total area: approx. 75.8 sq. metres (816.0 sq. feet)

We routinely refer clients to both our recommended Legal Firm and a panel of Financial Services Providers. It is your decision whether you choose to deal with these companies. In making that decision, you should know that we receive a referral fee