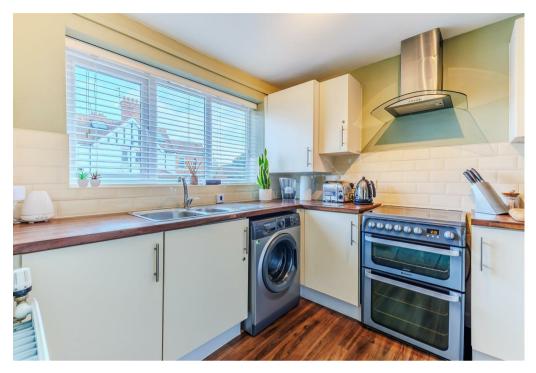

The property comprises; spacious entrance hall, w.c., contemporary kitchen with good storage and worksurface space, bright and airy lounge overlooking the garden with French door.

Upstairs; main bedroom with fitted wardrobes, second double bedroom and family bathroom with shower over bath.