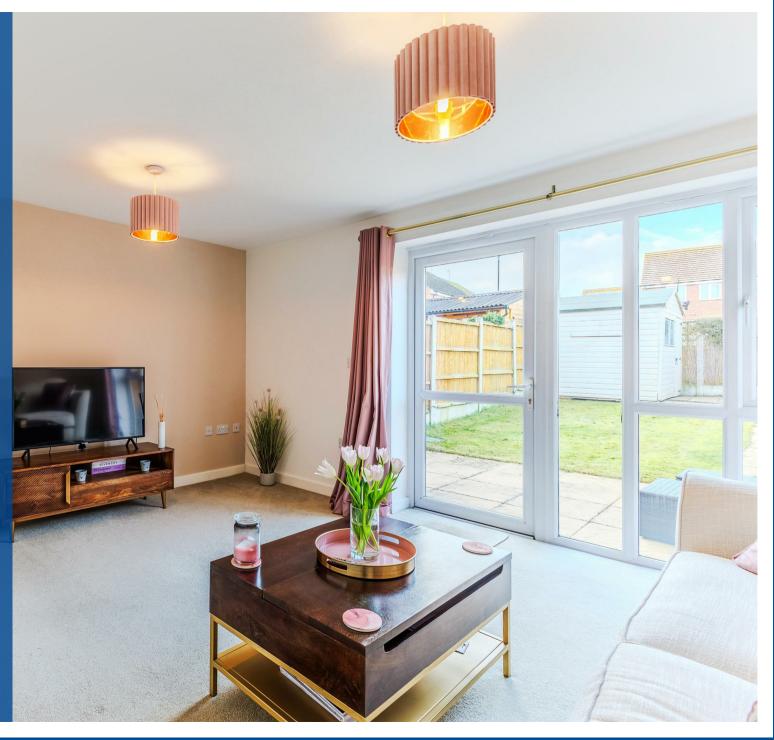

The property comprises; spacious entrance hall, w.c., contemporary kitchen with good storage and worksurface space, bright and airy lounge overlooking the garden with French door.

Upstairs; main bedroom with fitted wardrobes, second double bedroom and family bathroom with shower over bath.

The sunny rear garden is private and mainly laid to lawn with patio area and shed. The front of the property offers off road parking and front lawn.

The property also boasts good storage space with a large understairs cupboard and additional cupboard in the main bedroom and sizeable shed.