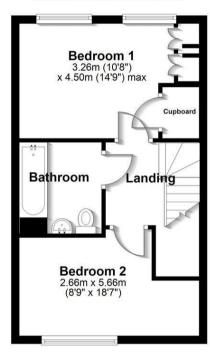

Ground Floor
Approx. 38.5 sq. metres (414.1 sq. feet)

First Floor Approx. 37.3 sq. metres (401.9 sq. feet)

Total area: approx. 75.8 sq. metres (816.0 sq. feet)

We routinely refer clients to both our recommended Legal Firm and a panel of Financial Services Providers. It is your decision whether you choose to deal with these companies. In making that decision, you should know that we receive a referral fee