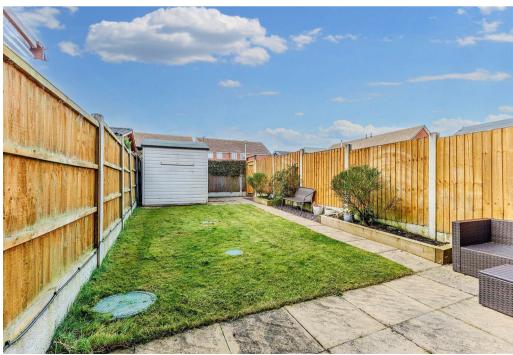

The sunny rear garden is private and mainly laid to lawn with patio area and shed. The front of the property offers off road parking and front lawn.

The property also boasts good storage space with a large understairs cupboard and additional cupboard in the main bedroom and sizeable shed.