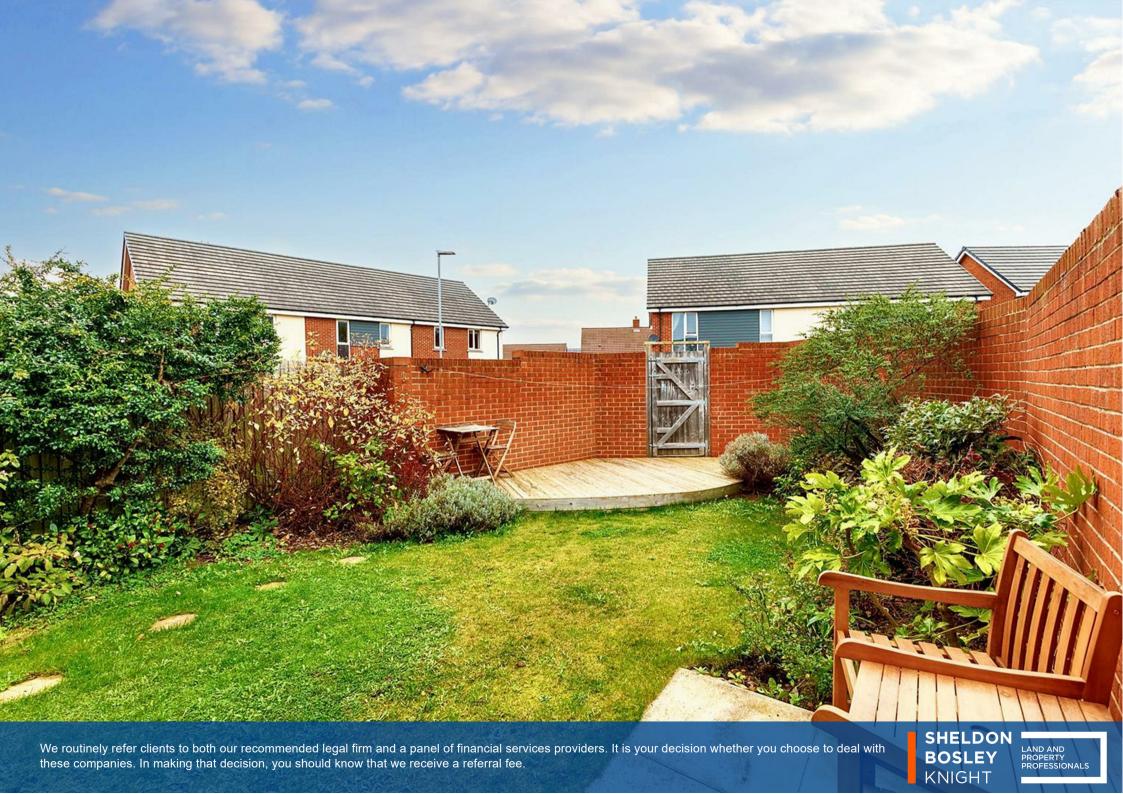

Outside, the home includes a lowmaintenance rear garden, with one parking space at the rear and another at the front.

The property also benefits from UPVC double glazing throughout, mains gas central heating, and a remaining NHBC warranty.