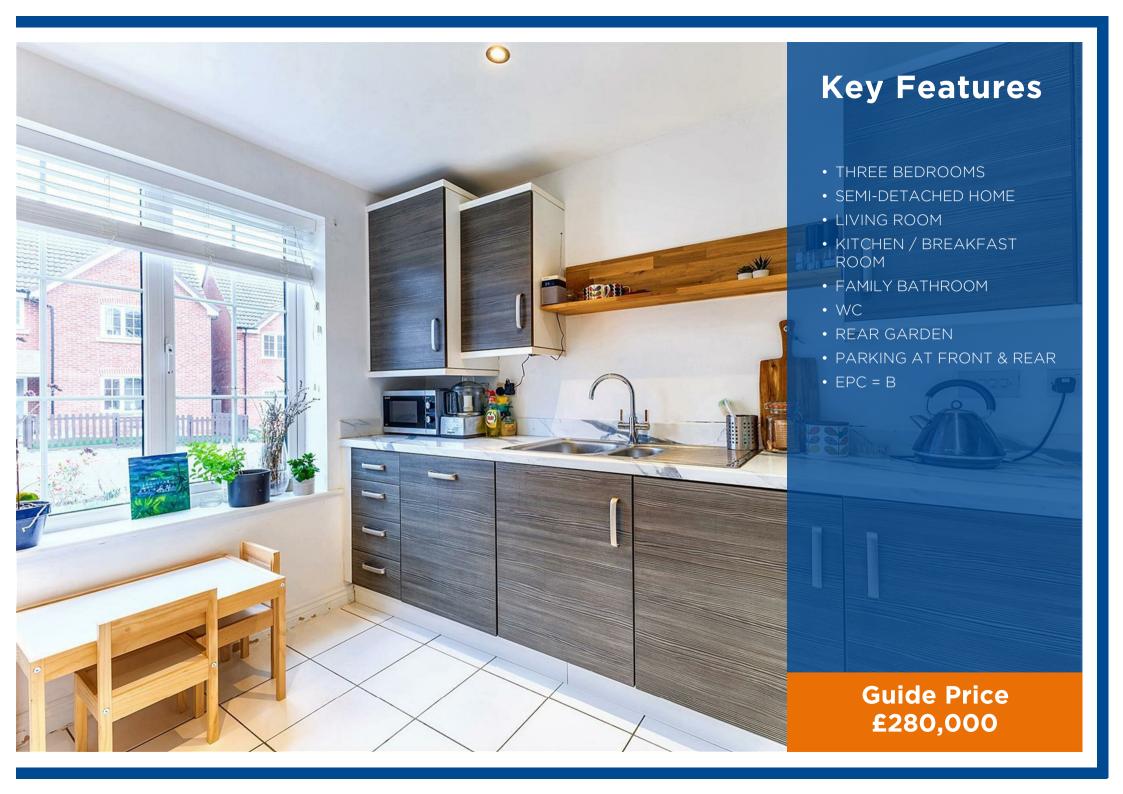

## **Property Description**

A modern three bedroom semi-detached home offering comfortable and stylish living, situated on a corner plot within the desirable Orchards development.

The property features an entrance hall, WC, a bright kitchen with upgraded appliances/breakfast room, and a welcoming living room. Upstairs, there's a primary bedroom with an en-suite shower room, two additional bedrooms, and a family bathroom.

Outside, the home includes a lowmaintenance rear garden, with one parking space at the rear and another at the front.

The property also benefits from UPVC double glazing throughout, mains gas central heating, and a remaining NHBC warranty.

Plan produced using PlanUp.

EPC Rating - B

Tenure - Freehold

Council Tax Band - C

Local Authority Wychavon District Council