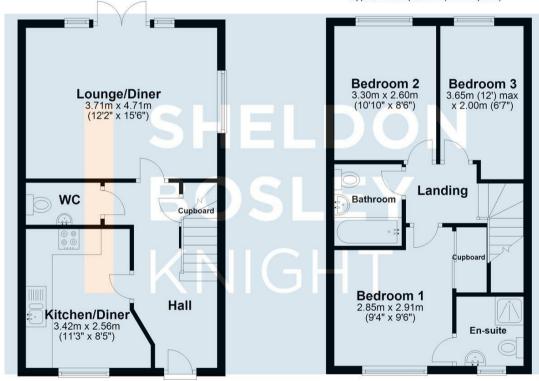

## **Ground Floor**

Approx. 39.4 sq. metres (424.4 sq. feet)

## First Floor

Approx. 39.0 sq. metres (419.3 sq. feet)

Total area: approx. 78.4 sq. metres (843.7 sq. feet)

All efforts have been made to ensure that the measurements on this floorplan are accurate however these are for guidance puposes only.