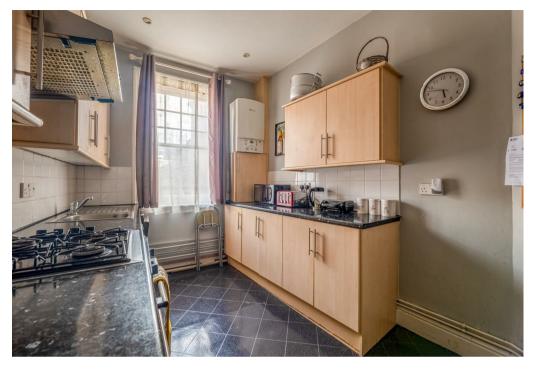

The apartment briefly comprises: reception hallway with stairs rising to the second floor, fitted kitchen and lounge/diner. From the second floor is access into two double bedrooms and the main bathroom. From the third floor are two further bedrooms, a shower room, and dressing room off bedroom three.

## **Key Features**

- NO ONWARD CHAIN
- FOUR BEDROOMS
- LOCATED IN CENTRE OF EVESHAM
- FITTED KITCHEN
- LOUNGE / DINER
- SECOND FLOOR BATHROOM
- THIRD FLOOR SHOWER
  ROOM
- EPC = D