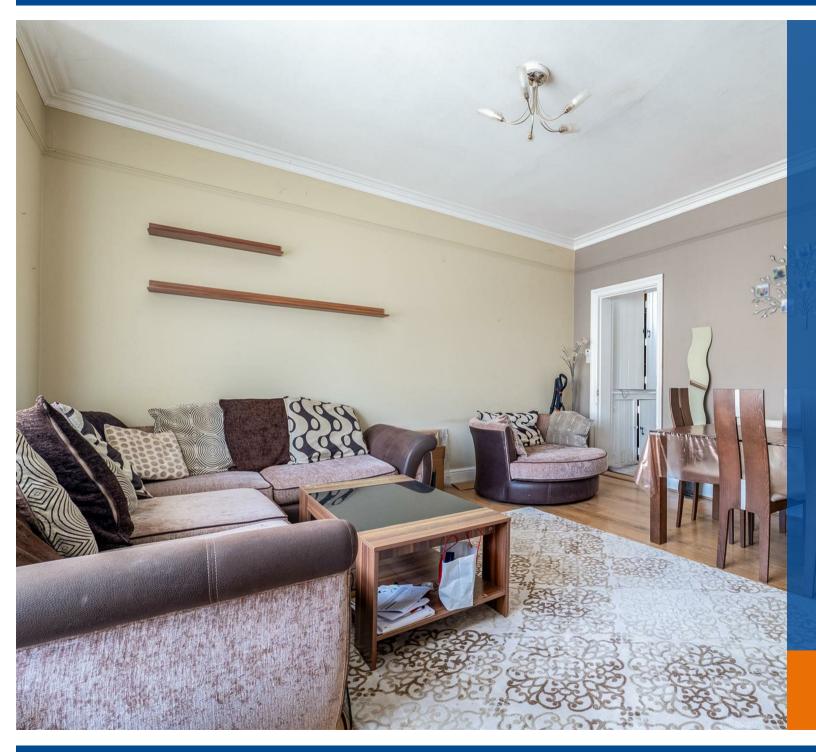

The apartment briefly comprises: reception hallway with stairs rising to the second floor, fitted kitchen and lounge/diner. From the second floor is access into two double bedrooms and the main bathroom. From the third floor are two further bedrooms, a shower room, and dressing room off bedroom three.