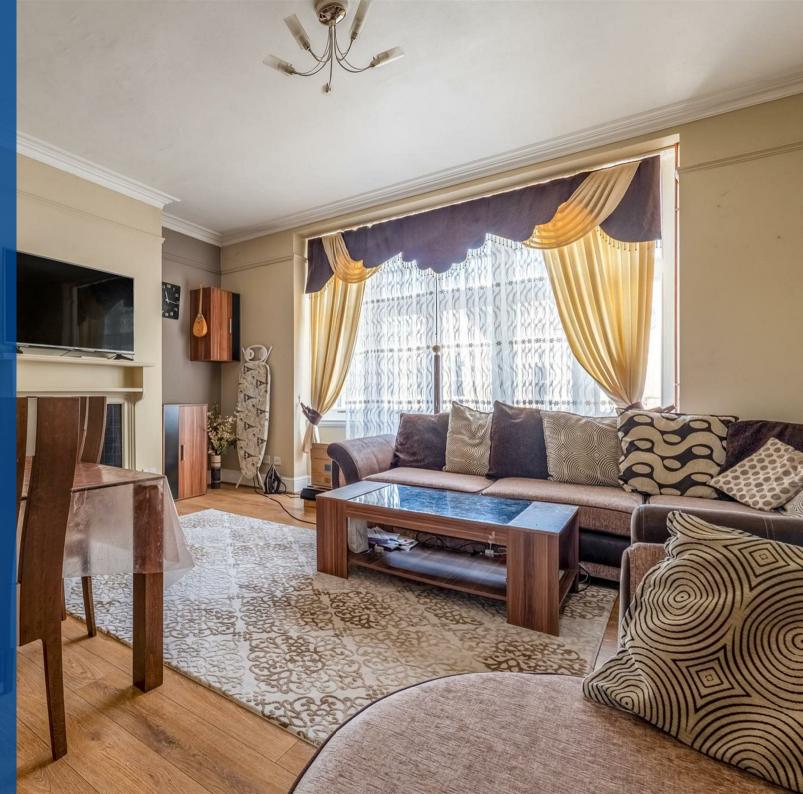

The apartment briefly comprises: reception hallway with stairs rising to the second floor, fitted kitchen and lounge/diner. From the second floor is access into two double bedrooms and the main bathroom. From the third floor are two further bedrooms, a shower room, and dressing room off bedroom three.