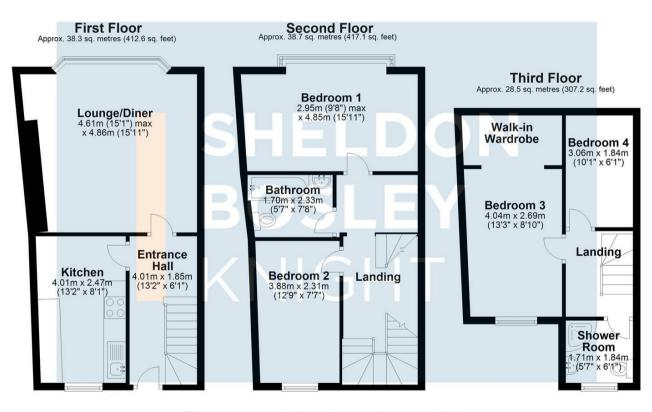

The apartment briefly comprises: reception hallway with stairs rising to the second floor, fitted kitchen and lounge/diner. From the second floor is access into two double bedrooms and the main bathroom. From the third floor are two further bedrooms, a shower room, and dressing room off bedroom three.

## Guide Price £160,000

Total area: approx. 105.6 sq. metres (1136.8 sq. feet) All efforts have been made to ensure that the measurements on this floorplan are accurate however these are for guidance purposes only. Plan produced using PlanUp.