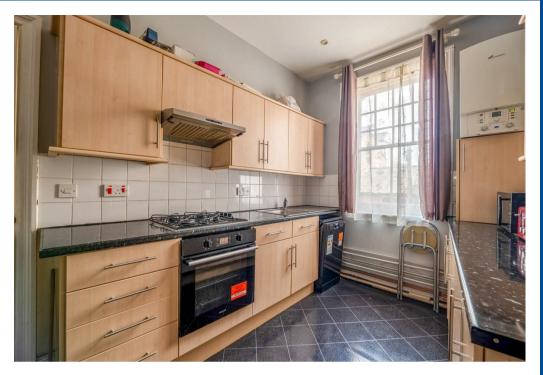

The apartment briefly comprises: reception hallway with stairs rising to the second floor, fitted kitchen and lounge/diner. From the second floor is access into two double bedrooms and the main bathroom. From the third floor are two further bedrooms, a shower room, and dressing room off bedroom three.