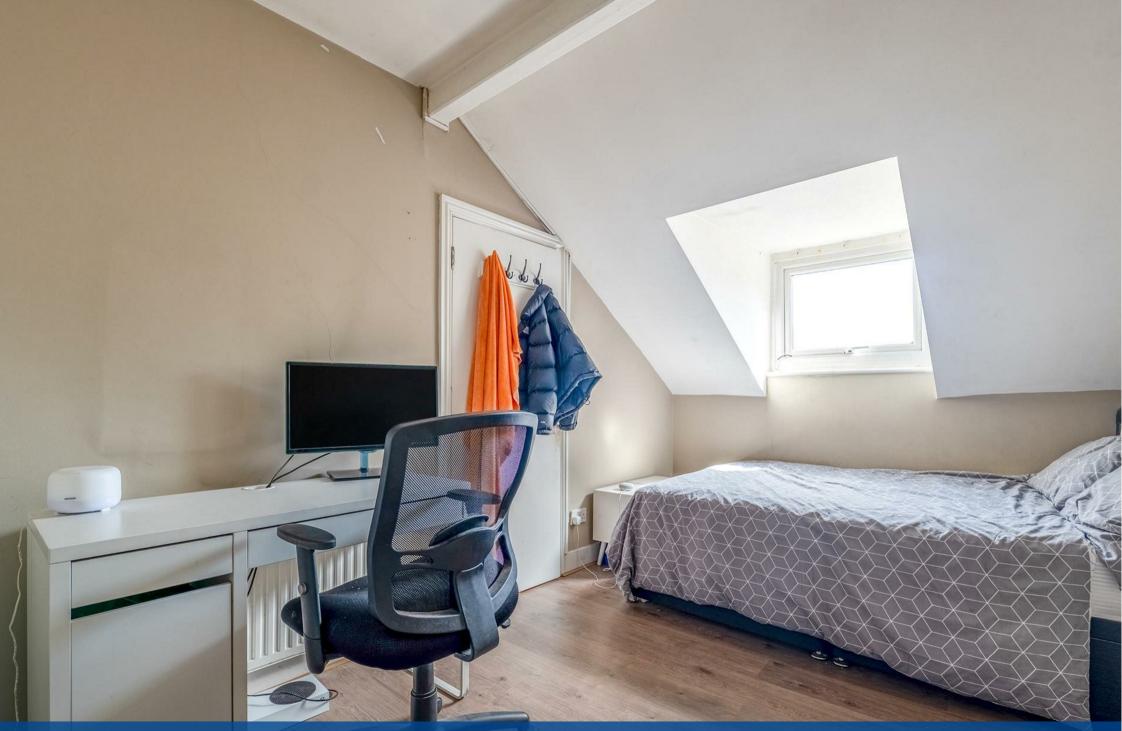

The apartment briefly comprises: reception hallway with stairs rising to the second floor, fitted kitchen and lounge/diner. From the second floor is access into two double bedrooms and the main bathroom. From the third floor are two further bedrooms, a shower room, and dressing room off bedroom three.