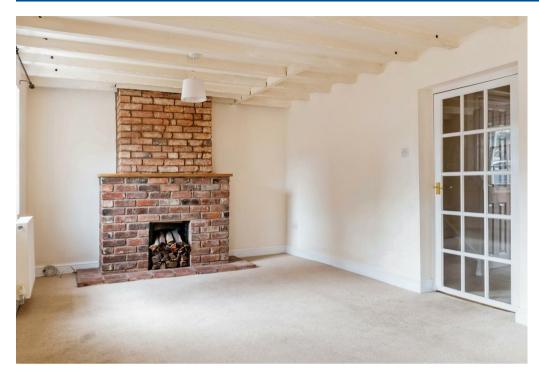

On the ground floor, the property comprises; a bright and airy sitting room, spacious inner hallway, an openplan kitchen/diner with patio doors leading to a private, well-proportioned rear garden, and a convenient downstairs W/C.