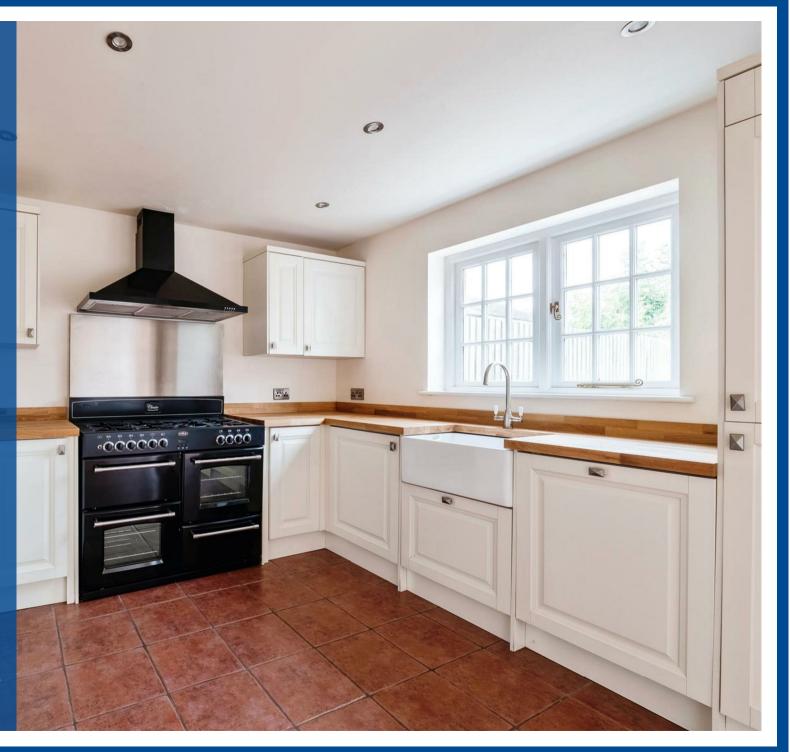

On the ground floor, the property comprises; a bright and airy sitting room, spacious inner hallway, an openplan kitchen/diner with patio doors leading to a private, well-proportioned rear garden, and a convenient downstairs W/C.