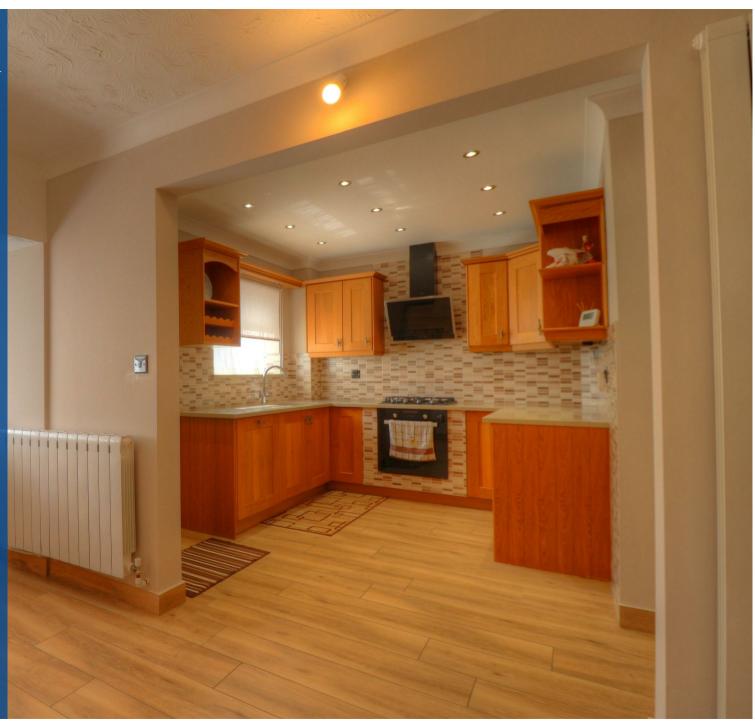

## Property Description

\*\*\* AVAILABLE OCTOBER\*\*\* A recently renovated three bedroom house in the village of Hampton, just a few miles from Evesham where shops, restaurants and cafes can be found. The accommodation briefly comprises: front door opens into the open kitchen/dining room with several fitted units, cooker, gas hob, extractor hood and fitted appliances, living room with door to WC and walkway to rear porch/utility and back garden with access to side storage shed. Stairway leads to the first floor with three double bedrooms and an immaculately presented shower room. The property further benefits from gas central heating, double glazing and a driveway for two cars. This property is offered UNFURNISHED. Council Tax Band C. Energy Rating C. Initial twelve month tenancy. Standard, Superfast and Ultrafast Broadband types available.