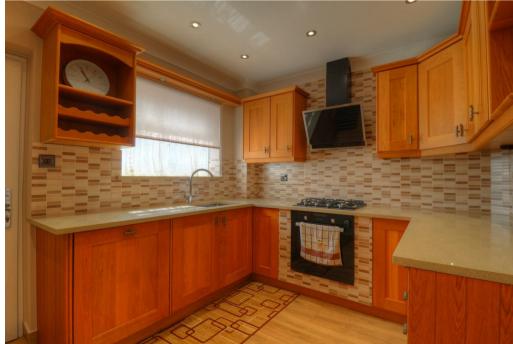

## Property Description

\*\*\* AVAILABLE OCTOBER\*\*\* A recently renovated three bedroom house in the village of Hampton, just a few miles from Evesham where shops, restaurants and cafes can be found. The accommodation briefly comprises: front door opens into the open kitchen/dining room with several fitted units, cooker, gas hob, extractor hood and fitted appliances, living room with door to WC and walkway to rear porch/utility and back garden with access to side storage shed. Stairway leads to the first floor with three double bedrooms and an immaculately presented shower room. The property further benefits from gas central heating, double glazing and a driveway for two cars. This property is offered UNFURNISHED. Council Tax Band C. Energy Rating C. Initial twelve month tenancy. Standard, Superfast and Ultrafast Broadband types available.