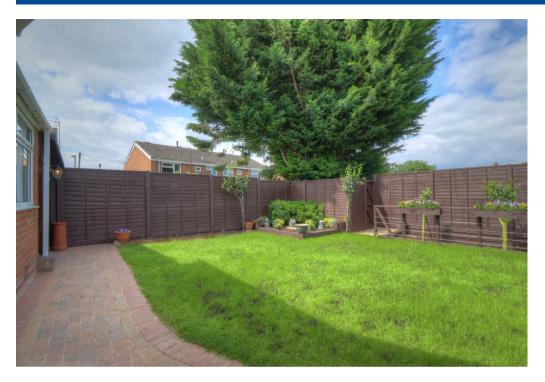

## Property Description

\*\*\* AVAILABLE OCTOBER\*\*\* A recently renovated three bedroom house in the village of Hampton, just a few miles from Evesham where shops, restaurants and cafes can be found. The accommodation briefly comprises: front door opens into the open kitchen/dining room with several fitted units, cooker, gas hob, extractor hood and fitted appliances, living room with door to WC and walkway to rear porch/utility and back garden with access to side storage shed. Stairway leads to the first floor with three double bedrooms and an immaculately presented shower room. The property further benefits from gas central heating, double glazing and a driveway for two cars. This property is offered UNFURNISHED. Council Tax Band C. Energy Rating C. Initial twelve month tenancy. Standard, Superfast and Ultrafast Broadband types available.

## Key Features

- AVAILABLE OCTOBER
- Hampton
- 3 Bedrooms
- End Of Terrace House
- Unfurnished
- Rear Garden and Driveway Parking
- Gas Central Heating
- Council Tax Band C
- Energy Rating C
- Initial 12 Month Tenancy