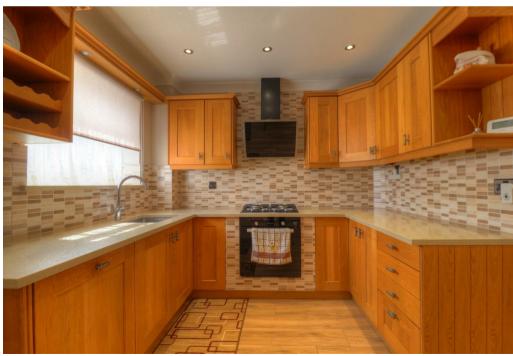

## Property Description

\*\*\* AVAILABLE OCTOBER\*\*\* A recently renovated three bedroom house in the village of Hampton, just a few miles from Evesham where shops, restaurants and cafes can be found. The accommodation briefly comprises: front door opens into the open kitchen/dining room with several fitted units, cooker, gas hob, extractor hood and fitted appliances, living room with door to WC and walkway to rear porch/utility and back garden with access to side storage shed. Stairway leads to the first floor with three double bedrooms and an immaculately presented shower room. The property further benefits from gas central heating, double glazing and a driveway for two cars. This property is offered UNFURNISHED. Council Tax Band C. Energy Rating C. Initial twelve month tenancy. Standard, Superfast and Ultrafast Broadband types available.