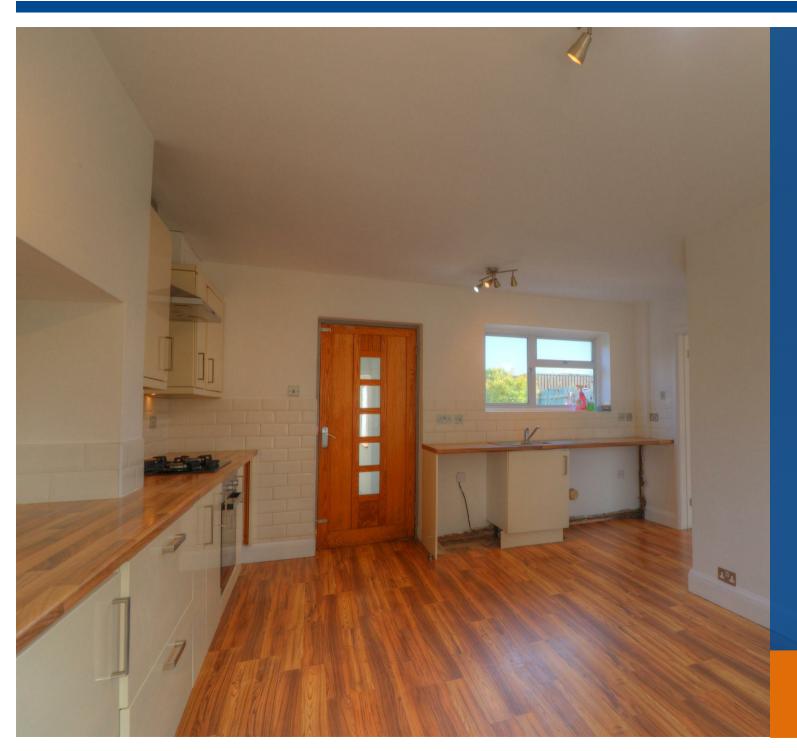

## Property Description

\*\*\*AVAILABLE NOW\*\*\* A newly decorated three bedroomed midterraced house in the popular area of Hampton, Worcestershire. Hampton is linked very closely to Evesham, with its shops, cafes and restaurants. This property is ideally placed with easy access to good road and rail links. The property comprises of: Front garden is stone with paved pathway, Reception Hall, Lounge, Kitchen Diner, Downstairs WC and Storeroom. Staircase from Hallway to First Floor Landing, Double Bedroom One with built in cupboard. Double Bedroom Two with built in wardrobes, Double Bedroom Three with built in wardrobe. Bathroom with wc. basin and shower-over-bath. The property further benefits from Gas Central Heating, Rear Garden and offered unfurnished. Energy Rating D. Council Tax Band B. Initial 12 Month Tenancy.