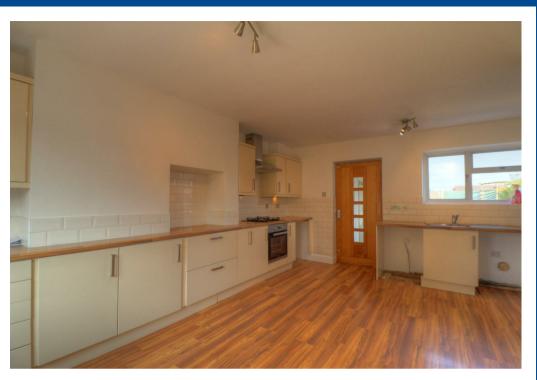

## Property Description

\*\*\*AVAILABLE NOW\*\*\* A newly decorated three bedroomed midterraced house in the popular area of Hampton, Worcestershire. Hampton is linked very closely to Evesham, with its shops, cafes and restaurants. This property is ideally placed with easy access to good road and rail links. The property comprises of: Front garden is stone with paved pathway, Reception Hall, Lounge, Kitchen Diner, Downstairs WC and Storeroom. Staircase from Hallway to First Floor Landing, Double Bedroom One with built in cupboard. Double Bedroom Two with built in wardrobes, Double Bedroom Three with built in wardrobe. Bathroom with wc. basin and shower-over-bath. The property further benefits from Gas Central Heating, Rear Garden and offered unfurnished. Energy Rating D. Council Tax Band B. Initial 12 Month Tenancy.