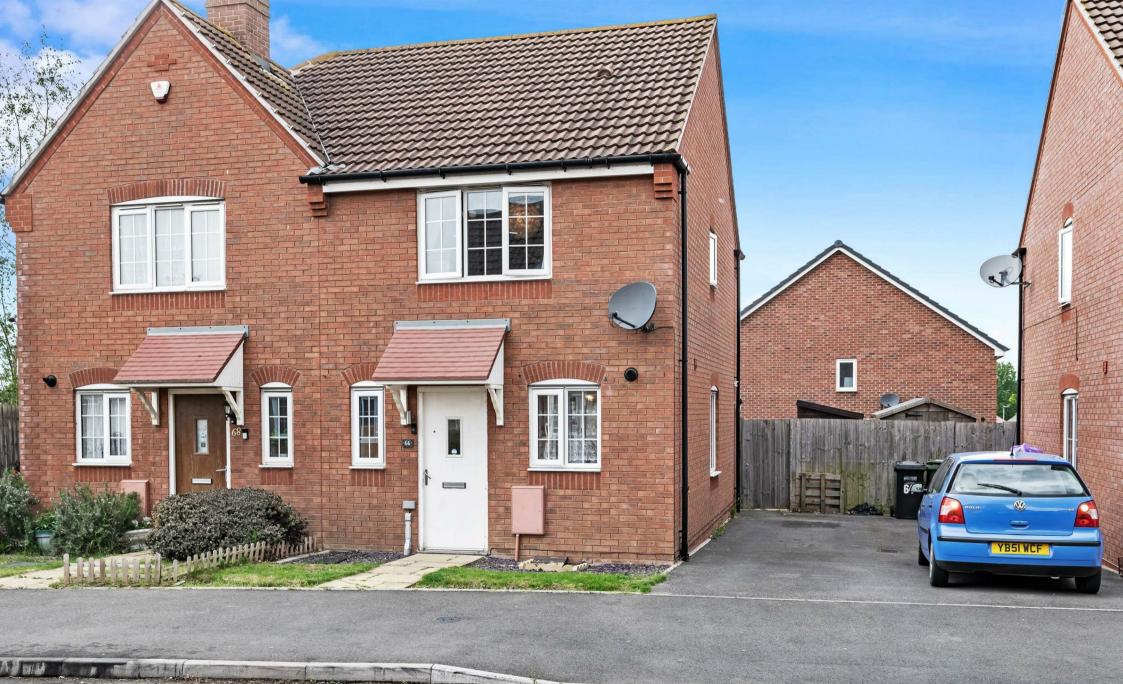

Codling Road, Evesham, WR11 3JE

## **Property Description**

\*\*\* THIS PROPERTY IS LET AGREED -SIMILAR PROPERTIES REQUIRED \*\*\* Set on the popular Orchards estate, this semi-detached property is the ideal home for a family. The property is well presented throughout and boasts a light and airy feel benefitting from a modern, open plan living space downstairs. Downstairs comprises: hallway, kitchen with built in appliances. lounge/diner, conservatory with doors leading to patio area, storage cupboard and w/c. Upstairs there are two double bedrooms with built in storage and family bathroom with shower over bath. Externally, there is off road tandem parking for two cars and a rear garden that is mostly laid to lawn with side access. The property also benefits from gas central heating and double glazing. Council Tax Band C, Energy Rating B. Initial 12 Month Tenancy.

## Key Features

- THIS PROPERT IS LET AGREED - SIMILAR PROPERTIES REQUIRED
- Evesham
- 2 Bedrooms
- Semi Detached
- Unfurnished
- Rear Garden
- Parking Included
- Council Tax C
- Energy Rating B
- Initial 12 Month Tenancy