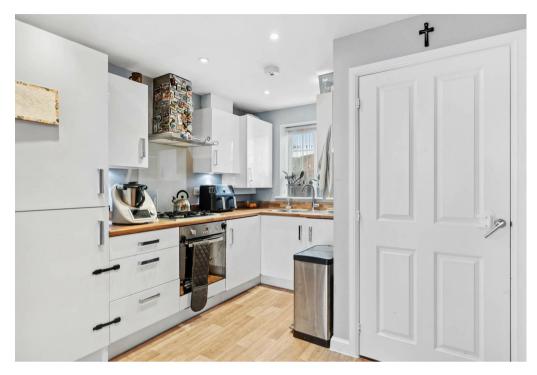

## **Property Description**

\*\*\* THIS PROPERTY IS LET AGREED -SIMILAR PROPERTIES REQUIRED \*\*\* Set on the popular Orchards estate, this semi-detached property is the ideal home for a family. The property is well presented throughout and boasts a light and airy feel benefitting from a modern, open plan living space downstairs. Downstairs comprises: hallway, kitchen with built in appliances. lounge/diner, conservatory with doors leading to patio area, storage cupboard and w/c. Upstairs there are two double bedrooms with built in storage and family bathroom with shower over bath. Externally, there is off road tandem parking for two cars and a rear garden that is mostly laid to lawn with side access. The property also benefits from gas central heating and double glazing. Council Tax Band C, Energy Rating B. Initial 12 Month Tenancy.