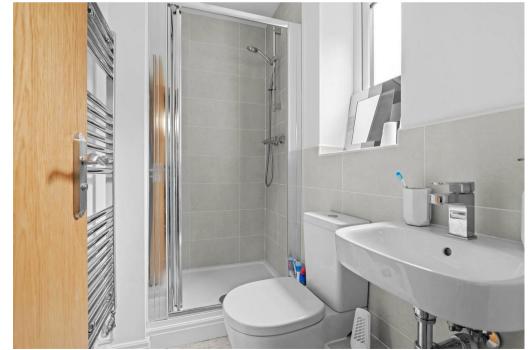

The property briefly comprises: hallway, open plan living space including kitchen with integral appliances and lounge/diner with sliding doors leading to balcony, master bedroom with walk-in wardrobe and en-suite, second double bedroom and bathroom.