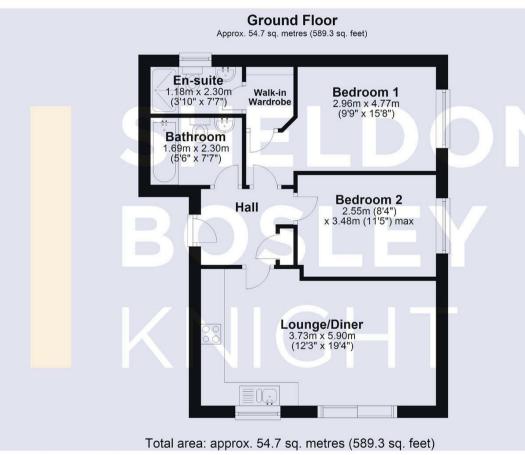

The property briefly comprises: hallway, open plan living space including kitchen with integral appliances and lounge/diner with sliding doors leading to balcony, master bedroom with walk-in wardrobe and en-suite, second double bedroom and bathroom.

## Guide Price £175,000

DISCLAIMER - Floor plans shown are for general guidance only. Whilst every attempt has been made to ensure that the floorplan measurements are as accurate as possible, they are for illustrative purposes only.