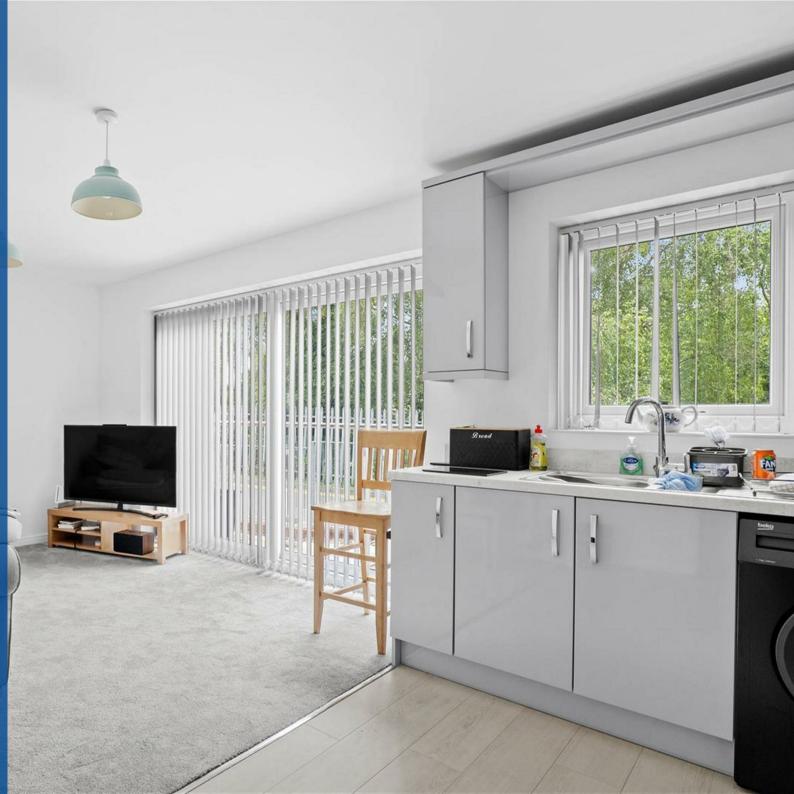

The property briefly comprises: hallway, open plan living space including kitchen with integral appliances and lounge/diner with sliding doors leading to balcony, master bedroom with walk-in wardrobe and en-suite, second double bedroom and bathroom.

Other benefits include an allocated parking space, gas central heating and a light and airy feel throughout.