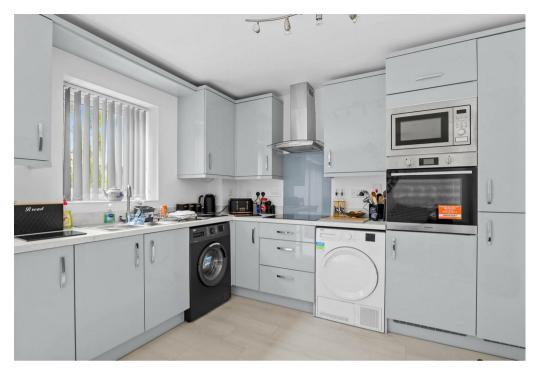

The property briefly comprises: hallway, open plan living space including kitchen with integral appliances and lounge/diner with sliding doors leading to balcony, master bedroom with walk-in wardrobe and en-suite, second double bedroom and bathroom.

Other benefits include an allocated parking space, gas central heating and a light and airy feel throughout.