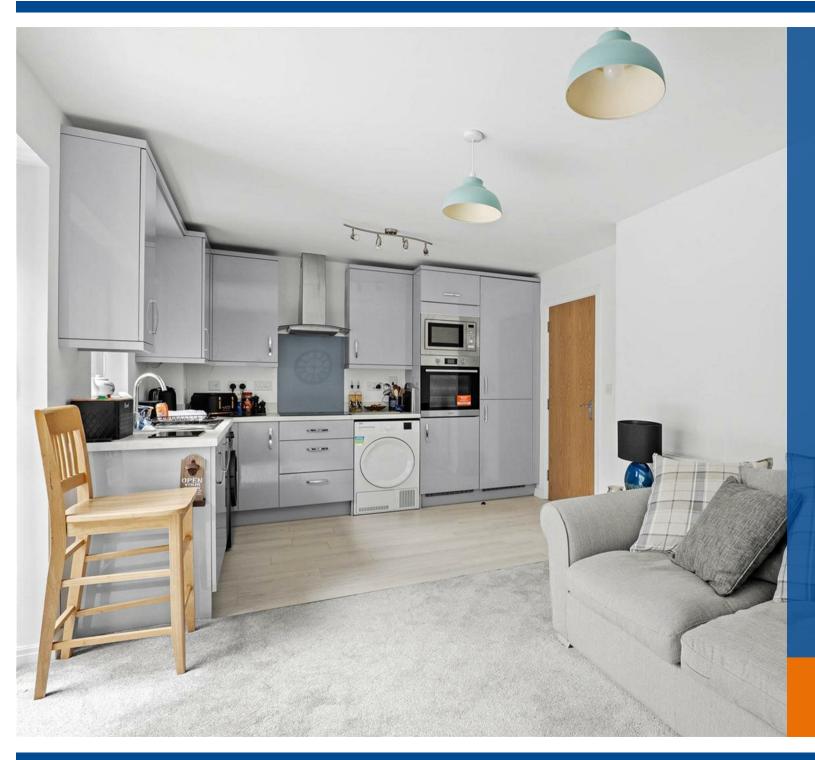

The property briefly comprises: hallway, open plan living space including kitchen with integral appliances and lounge/diner with sliding doors leading to balcony, master bedroom with walk-in wardrobe and en-suite, second double bedroom and bathroom.

Other benefits include an allocated parking space, gas central heating and a light and airy feel throughout.