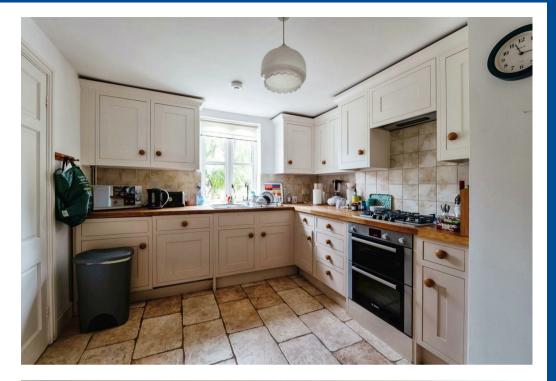

## Property Description

\*\*\* AVAILABLE SEPTEMBER \*\*\* A incredibly spacious three bedroom character cottage situated in Winchcombe, an ancient Saxon town situated on the famous Cotswold Way about 7 miles north-east of Cheltenham and 16 miles from Gloucester. The accommodation briefly comprises: entrance hall with downstairs WC which leads into the dining room with a feature fireplace and pantry, kitchen with a range of fitted units, living room with fitted wood burner and conservatory which showcases the beautiful gardens to the front of the property. Staircase leads to the first floor with the main double bedrooms which includes an en-suite, two further bedrooms (one single and one double) and a family bathroom. This property is offered Unfurnished. Council Tax Band E. Energy Rating E. Pets Considered. Initial 12 Month Tenancy.