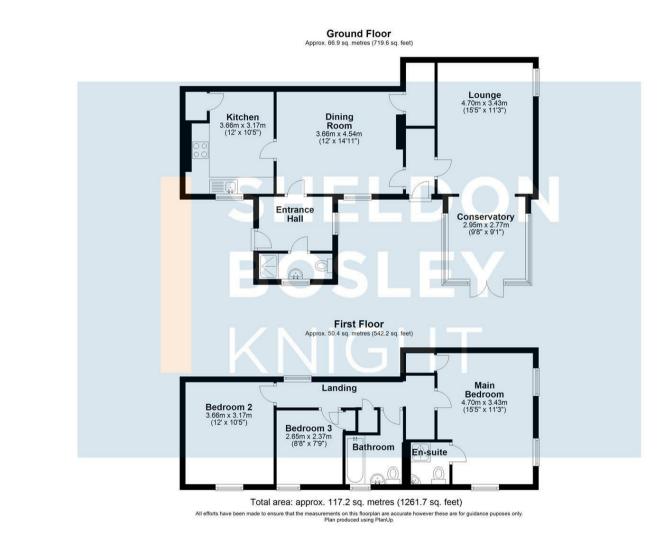

## Property Description

\*\*\* AVAILABLE SEPTEMBER \*\*\* A incredibly spacious three bedroom character cottage situated in Winchcombe, an ancient Saxon town situated on the famous Cotswold Way about 7 miles north-east of Cheltenham and 16 miles from Gloucester. The accommodation briefly comprises: entrance hall with downstairs WC which leads into the dining room with a feature fireplace and pantry, kitchen with a range of fitted units, living room with fitted wood burner and conservatory which showcases the beautiful gardens to the front of the property. Staircase leads to the first floor with the main double bedrooms which includes an en-suite, two further bedrooms (one single and one double) and a family bathroom. This property is offered Unfurnished. Council Tax Band E. Energy Rating E. Pets Considered. Initial 12 Month Tenancy.