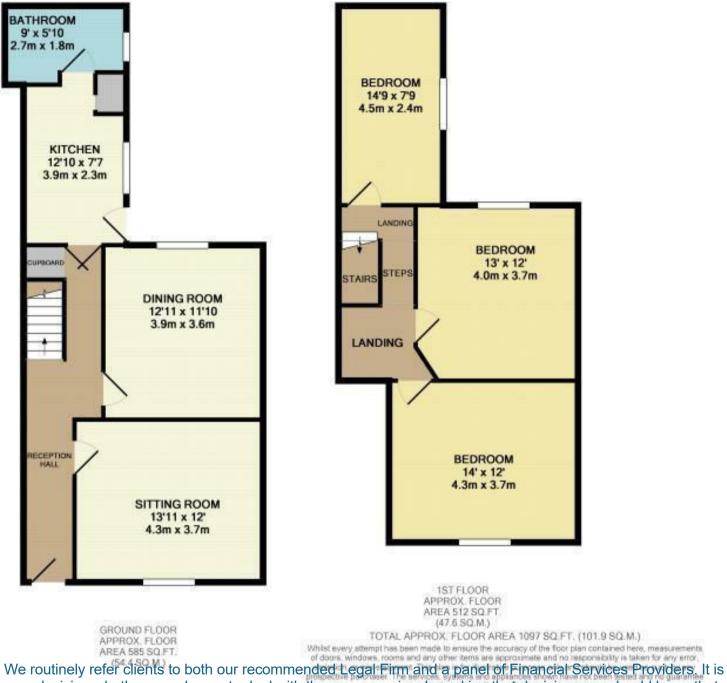

## Property Description

\*\*\*AVAILABLE END OF JULY\*\*\* A traditional three bedroom mid terrace home, recently decorated & new carpets due to be fitted. Located in the sought after village of Astwood Bank & close to local amenities. The property comprises; entrance hall, two reception rooms, fitted kitchen leading to an enclosed court yard garden and a down stairs family bathroom. Upstairs; three double bedrooms. The property further benefits a parking space to the rear. This property is offered UNFURNISHED. Council Tax Band B. Energy Rating C. Initial 6 Month Tenancy.