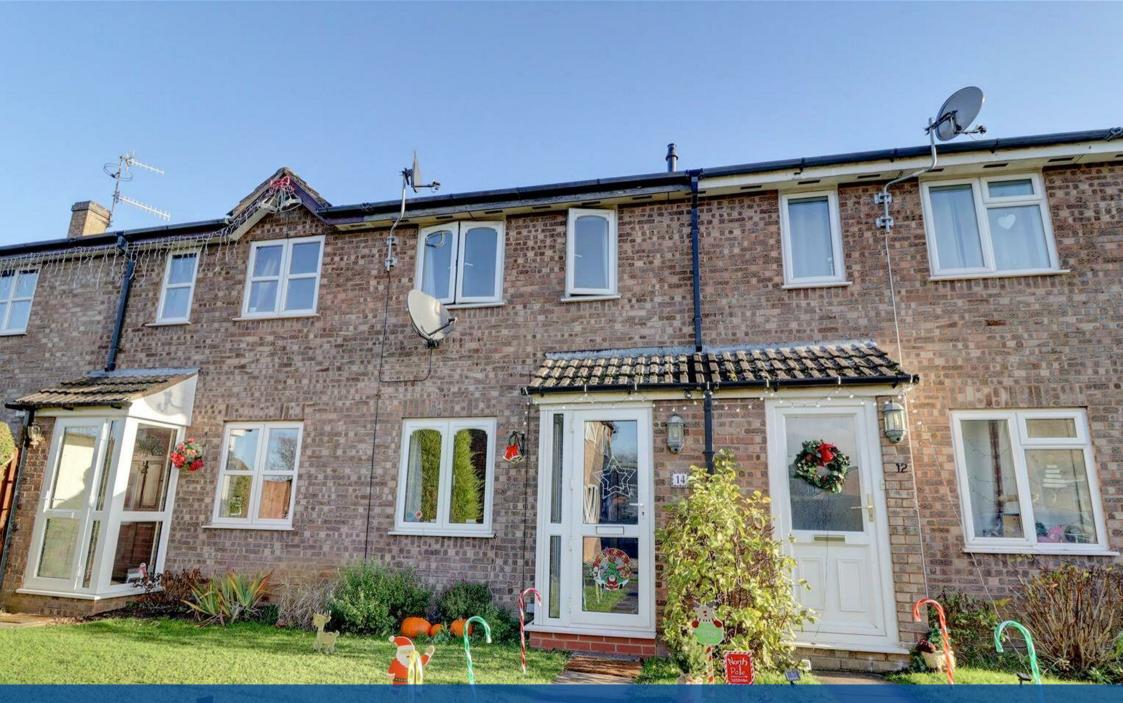

## Property Description

\*\*\* AVAILABLE AUGUST \*\*\* A well maintained two bedroom terraced house in the popular charity crescent area of Evesham. The property comprises of entrance hall, lounge. kitchen/diner with access to the rear garden. Staircase leading two bedrooms and a family bathroom with wc. basin and shower-over-bath. The property further benefits from off road parking, double glazing and gas central heating. Council Tax Band B, Energy Rating C. Initial 12 Month Tenancy. Standard, Superfast and Ultrafast Broadband types available (based on the latest data available to Ofcom).

## **Key Features**

- AVAILABLE AUGUST
- Evesham
- 2 Bedrooms
- Terrace House
- Unfurnished
- Off-Road Parking
- Gas Central Heating
- Council Tax Band B
- Energy Rating C
- Initial 12 Month Tenancy