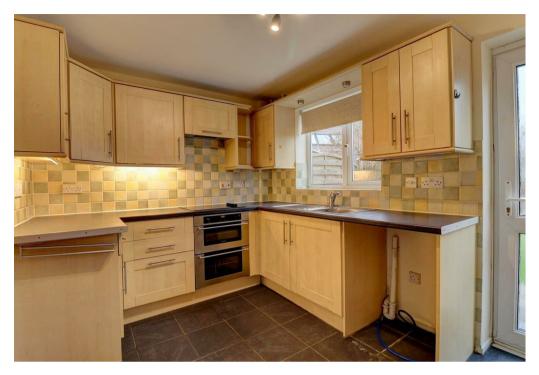

## Property Description

\*\*\* AVAILABLE AUGUST \*\*\* A well maintained two bedroom terraced house in the popular charity crescent area of Evesham. The property comprises of entrance hall, lounge. kitchen/diner with access to the rear garden. Staircase leading two bedrooms and a family bathroom with wc. basin and shower-over-bath. The property further benefits from off road parking, double glazing and gas central heating. Council Tax Band B, Energy Rating C. Initial 12 Month Tenancy. Standard, Superfast and Ultrafast Broadband types available (based on the latest data available to Ofcom).