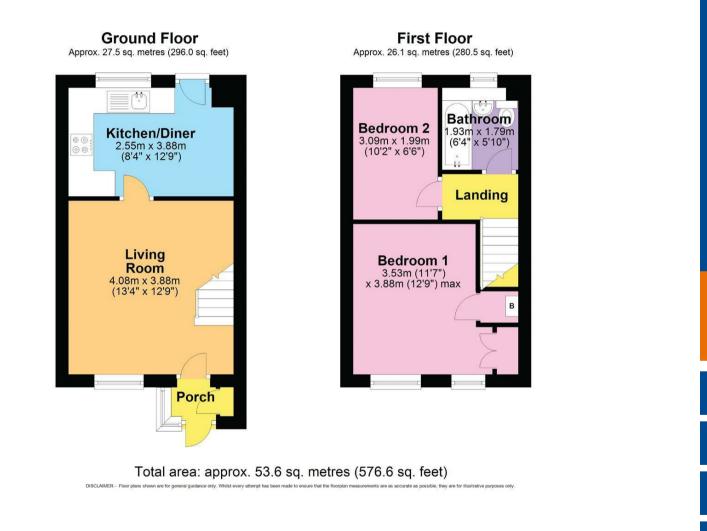

## Property Description

\*\*\* AVAILABLE AUGUST \*\*\* A well maintained two bedroom terraced house in the popular charity crescent area of Evesham. The property comprises of entrance hall, lounge. kitchen/diner with access to the rear garden. Staircase leading two bedrooms and a family bathroom with wc. basin and shower-over-bath. The property further benefits from off road parking, double glazing and gas central heating. Council Tax Band B, Energy Rating C. Initial 12 Month Tenancy. Standard, Superfast and Ultrafast Broadband types available (based on the latest data available to Ofcom).