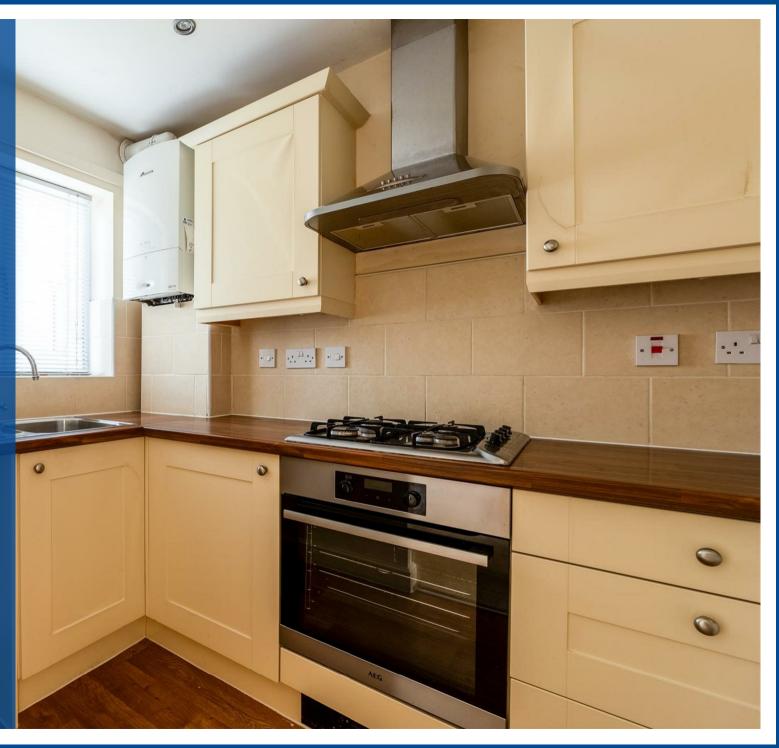

The ground floor comprises; entrance hall, under stairs cupboard, w.c., modern kitchen, sizeable lounge with patio doors to the rear garden.

Upstairs are two well proportioned bedrooms with fitted wardrobes and family bathroom. Outside is ample parking and a rear, enclosed garden.