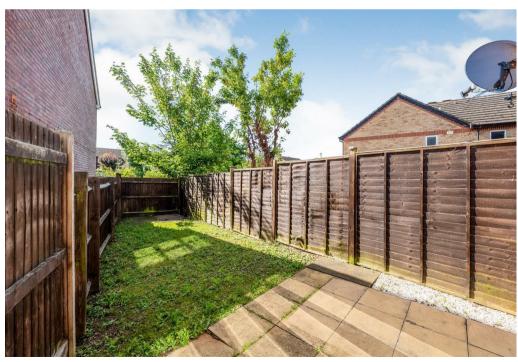

The ground floor comprises; entrance hall, under stairs cupboard, w.c., modern kitchen, sizeable lounge with patio doors to the rear garden.

Upstairs are two well proportioned bedrooms with fitted wardrobes and family bathroom. Outside is ample parking and a rear, enclosed garden.

## **Key Features**

- CHAIN FREE
- TWO DOUBLE BEDROOMS
- ENCLOSED REAR GARDEN
- OFF STREET PARKING
- END TERRACE
- MODERN
- CLOSE TO EVESHAM TOWN CENTRE
- CUL-DE-SAC IN HAMPTON

Price Guide £200,000

EPC Rating - C