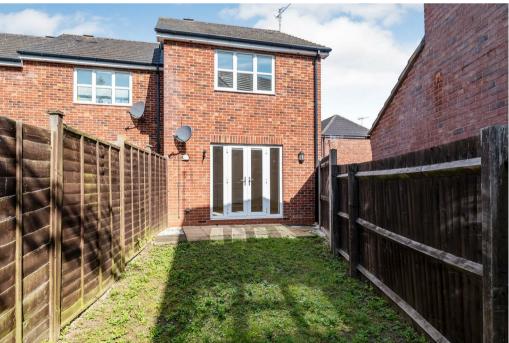

The ground floor comprises; entrance hall, under stairs cupboard, w.c., modern kitchen, sizeable lounge with patio doors to the rear garden.

Upstairs are two well proportioned bedrooms with fitted wardrobes and family bathroom. Outside is ample parking and a rear, enclosed garden.

Other benefits include; walking distance to local amenities, Evesham town centre and schools, double glazing throughout and side access gate.

## **Key Features**

- CHAIN FREE
- TWO DOUBLE BEDROOMS
- ENCLOSED REAR GARDEN
- OFF STREET PARKING
- END TERRACE
- MODERN
- CLOSE TO EVESHAM TOWN CENTRE
- CUL-DE-SAC IN HAMPTON

Price Guide £200,000

EPC Rating - C