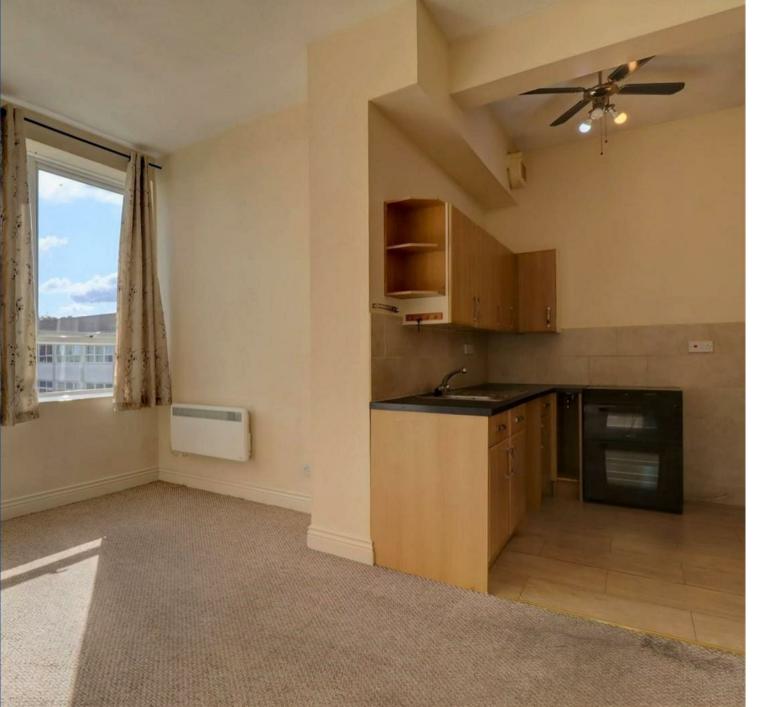

## Property Description

\*\*\* AVAILABLE END OF JULY \*\*\* This two bedroom first floor flat is situated close to the train station which has a direct line to London Paddington and Worcester, with shops close by and good road links. The accommodation briefly comprises: communal entrance hall with door entry phone, living room with natural light, kitchen area with a range of fitted units with spaces for fridge freezer and washing machine, one double, one single bedroom and bathroom with full suite including shower over bath. The property benefits from the Environment system and has one car parking space. Council Tax Band A. Energy Rating E. Initial 12 Month Tenancy.