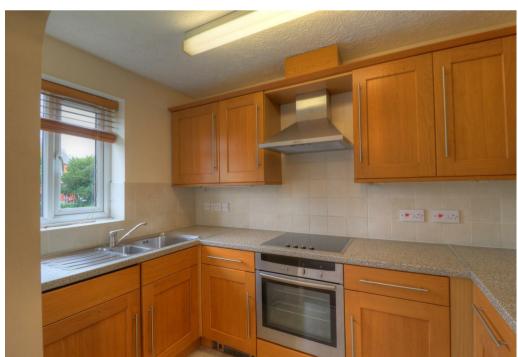

## Property Description

\*\*\* AVAILABLE NOW \*\*\* A newly renovated two bedroom apartment in a Waterside location with delightful views of the River Avon and the bridge. Evesham is a historical market town with good road and rail links. The accommodation briefly comprises hall, living room with patio doors with views of the bridge and the River Avon, kitchen area with a range of fitted units with integrated washer/dryer and fridge/freezer. One double bedroom with two built in double wardrobes and one single bedroom with built in double wardrobe, bathroom with full suite including shower over bath. The property further benefits from one allocated parking space and communal gardens. This property is offered UNFURNISHED. Council Tax Band C. Energy Rating C. Initial 12 Month Tenancy. Standard and Superfast Broadband types available.