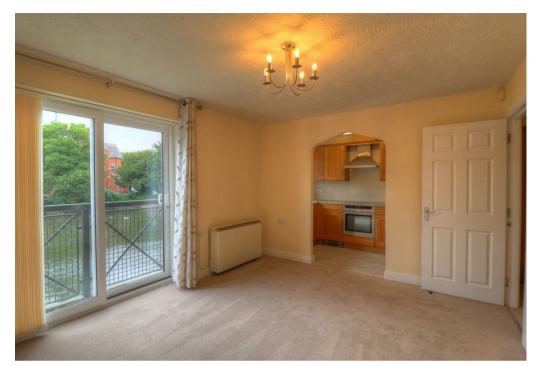

## Property Description

\*\*\* AVAILABLE NOW \*\*\* A newly renovated two bedroom apartment in a Waterside location with delightful views of the River Avon and the bridge. Evesham is a historical market town with good road and rail links. The accommodation briefly comprises hall, living room with patio doors with views of the bridge and the River Avon, kitchen area with a range of fitted units with integrated washer/dryer and fridge/freezer. One double bedroom with two built in double wardrobes and one single bedroom with built in double wardrobe, bathroom with full suite including shower over bath. The property further benefits from one allocated parking space and communal gardens. This property is offered UNFURNISHED. Council Tax Band C. Energy Rating C. Initial 12 Month Tenancy. Standard and Superfast Broadband types available.