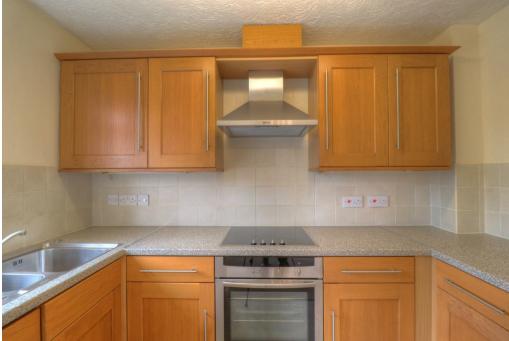

## Property Description

\*\*\* AVAILABLE NOW \*\*\* A newly renovated two bedroom apartment in a Waterside location with delightful views of the River Avon and the bridge. Evesham is a historical market town with good road and rail links. The accommodation briefly comprises hall, living room with patio doors with views of the bridge and the River Avon, kitchen area with a range of fitted units with integrated washer/dryer and fridge/freezer. One double bedroom with two built in double wardrobes and one single bedroom with built in double wardrobe, bathroom with full suite including shower over bath. The property further benefits from one allocated parking space and communal gardens. This property is offered UNFURNISHED. Council Tax Band C. Energy Rating C. Initial 12 Month Tenancy. Standard and Superfast Broadband types available.