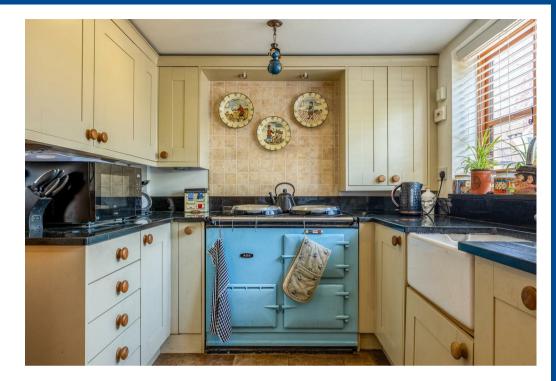

#### Ground Floor

The porch leads to the open dining hall with burning stove, a modern, well-equipped kitchen with Aga, airy sitting room with wood burning stove and dual aspect windows, sunny morning room with patio doors, bright garden room overlooking the mature garden, useful workshop area with scope to be converted and w.c.