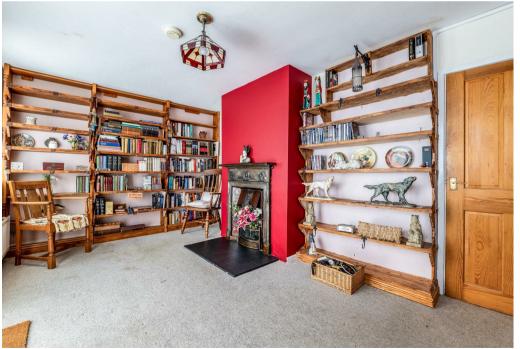

#### Ground Floor

The porch leads to the open dining hall with burning stove, a modern, well-equipped kitchen with Aga, airy sitting room with wood burning stove and dual aspect windows, sunny morning room with patio doors, bright garden room overlooking the mature garden, useful workshop area with scope to be converted and w.c.