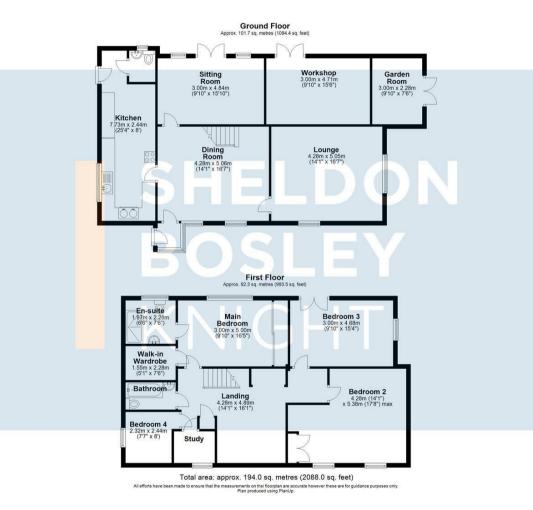

#### Ground Floor

The porch leads to the open dining hall with burning stove, a modern, well-equipped kitchen with Aga, airy sitting room with wood burning stove and dual aspect windows, sunny morning room with patio doors, bright garden room overlooking the mature garden, useful workshop area with scope to be converted and w.c.

#### First Floor

Spacious landing leading to main bedroom with fitted wardrobes, dressing room and en suite with underfloor heating. Three further double bedrooms one of which benefits from a Juliet balcony enjoying open field views.

Family bathroom, study and storage cupboards.