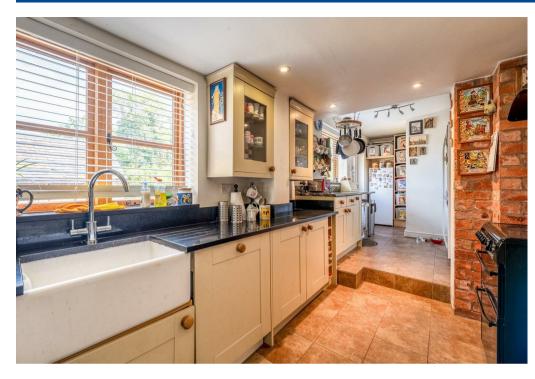

#### Ground Floor

The porch leads to the open dining hall with burning stove, a modern, well-equipped kitchen with Aga, airy sitting room with wood burning stove and dual aspect windows, sunny morning room with patio doors, bright garden room overlooking the mature garden, useful workshop area with scope to be converted and w.c.