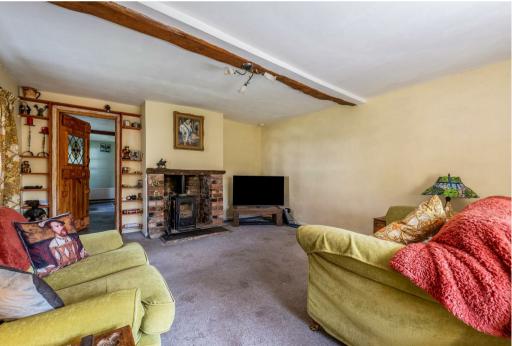

#### Ground Floor

The porch leads to the open dining hall with burning stove, a modern, well-equipped kitchen with Aga, airy sitting room with wood burning stove and dual aspect windows, sunny morning room with patio doors, bright garden room overlooking the mature garden, useful workshop area with scope to be converted and w.c.