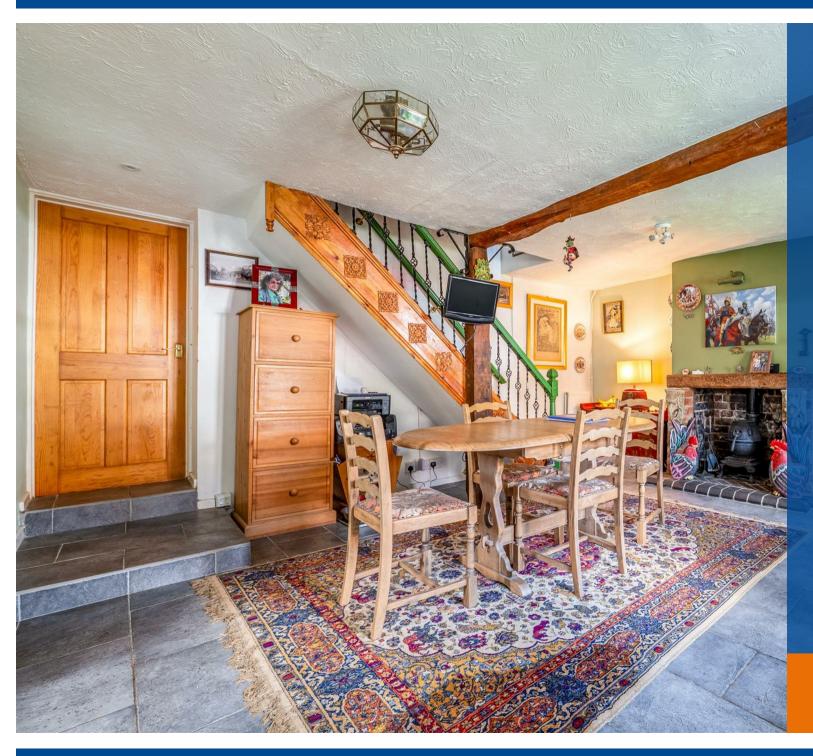

#### Ground Floor

The porch leads to the open dining hall with burning stove, a modern, well-equipped kitchen with Aga, airy sitting room with wood burning stove and dual aspect windows, sunny morning room with patio doors, bright garden room overlooking the mature garden, useful workshop area with scope to be converted and w.c.