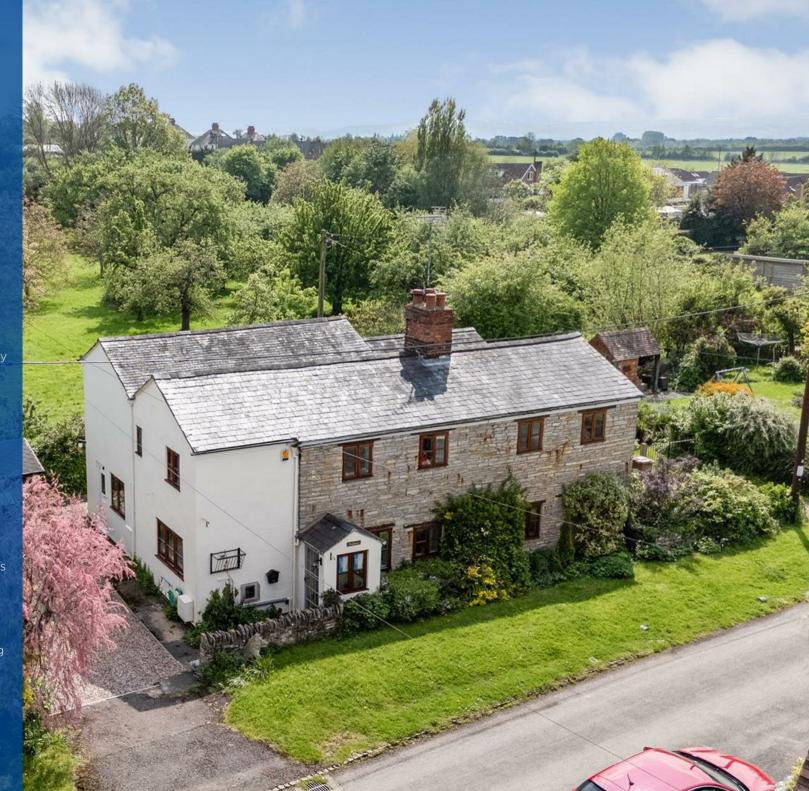

#### Outside

The property benefits from two driveways offering plenty of off road parking from the lane. The substantial garden is mature with an array of shrubs and trees and brick built outhouse with good storage, peaceful sitting area and useful summerhouse.