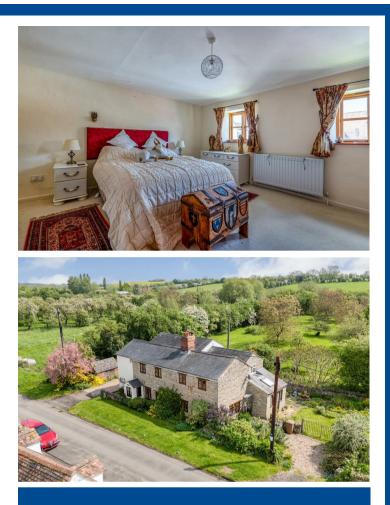

## Property Description

A wonderful opportunity to purchase this attractive, four bedroom detached cottage situated on a quiet lane backing on to an orchard with unspoilt countryside views. This impressive character home occupies a substantial plot and offers four bedrooms, three reception rooms, two bathrooms and a study. Throughout this pretty cottage is a wealth of original features including exposed beams, brickwork and fireplaces.

#### First Floor

Spacious landing leading to main bedroom with fitted wardrobes, dressing room and en suite with underfloor heating. Three further double bedrooms one of which benefits from a Juliet balcony enjoying open field views.

#### Outside

The property benefits from two driveways offering plenty of off road parking from the lane. The substantial garden is mature with an array of shrubs and trees and brick built outhouse with good storage, peaceful sitting area and useful summerhouse.