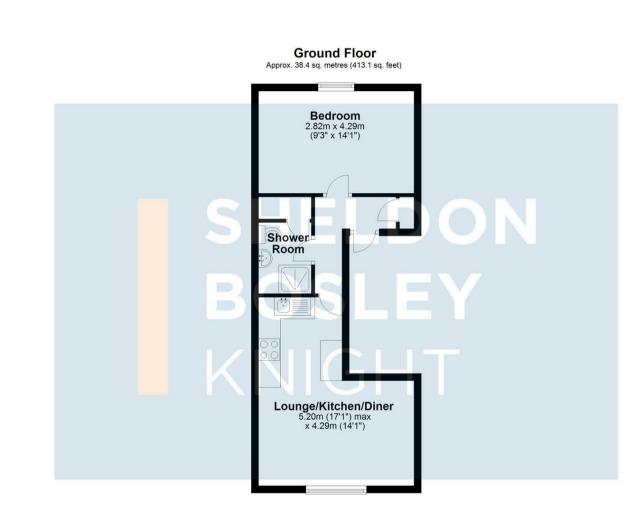

Externally, the property benefits from allocated parking.

Total area: approx. 38.4 sq. metres (413.1 sq. feet) All efforts have been made to ensure that the measurements on this floorplan are accurate however these are for guidance purposes only. Plan produced using PlanUp.