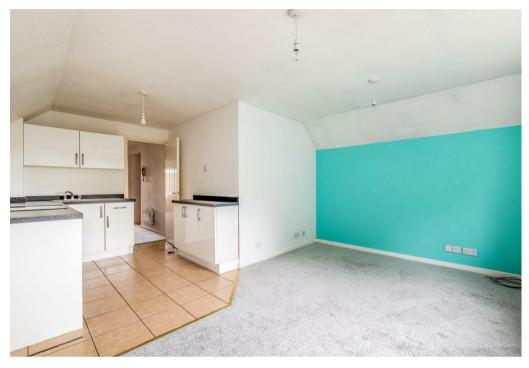

The accommodation briefly comprises; communal door into ground floor hallway and stairs to the second floor landing. Upon entering the apartment is the entrance hall with storage, living room, fitted kitchen, double bedroom, shower room with airing cupboard.