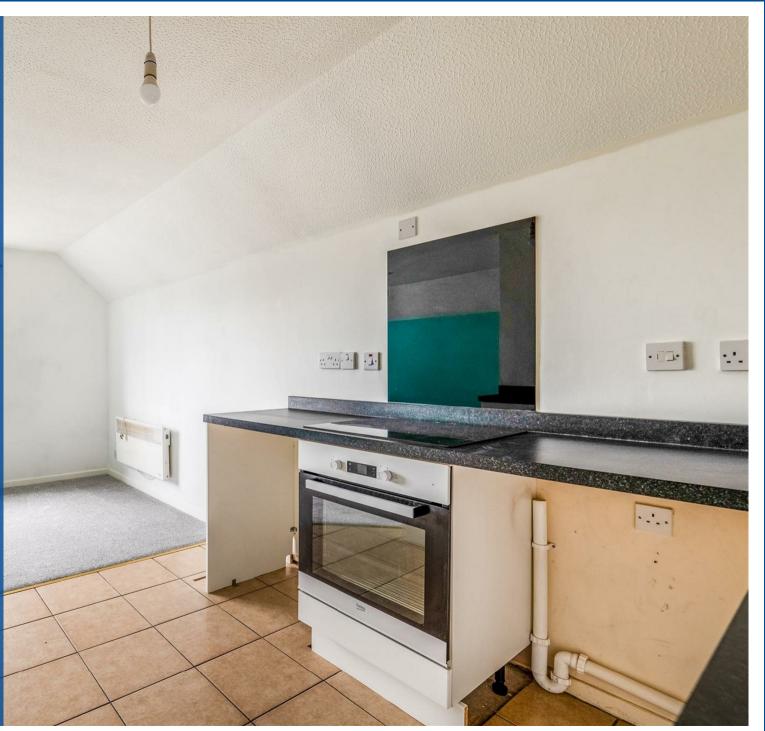

The accommodation briefly comprises; communal door into ground floor hallway and stairs to the second floor landing. Upon entering the apartment is the entrance hall with storage, living room, fitted kitchen, double bedroom, shower room with airing cupboard.