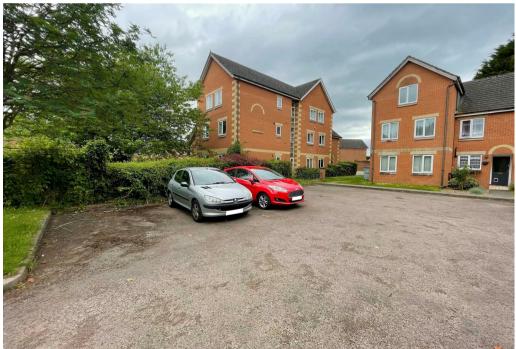

Externally, the property benefits from allocated parking.

Total area: approx. 38.4 sq. metres (413.1 sq. feet) All efforts have been made to ensure that the measurements on this floorplan are accurate however these are for guidance purposes only. Plan produced using PlanUp.