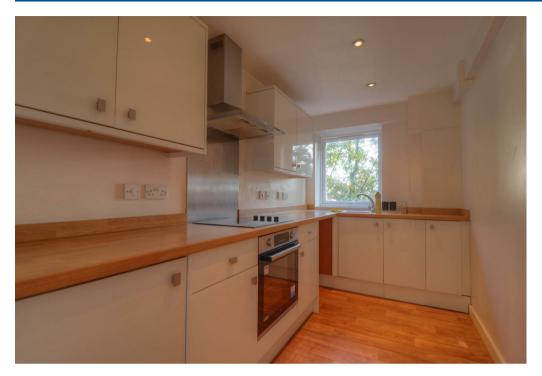

## Property Description

\*\*\*AVAILABLE JULY - SHORT TERM LET
\*\*\* A well presented and modern first
floor apartment located close to town
centre and train station. The property
comprises of; living room, kitchen with
fitted units and an integrated fridge
with freezer compartment, bedroom
with fitted wardrobes and shower room
with WC and wash hand basin. This
property is offered UNFURNISHED.
Council Tax Band A. Energy Rating C.
Initial 6 Month Tenancy. Standard,
Superfast and Ultrafast Broadband
types available.