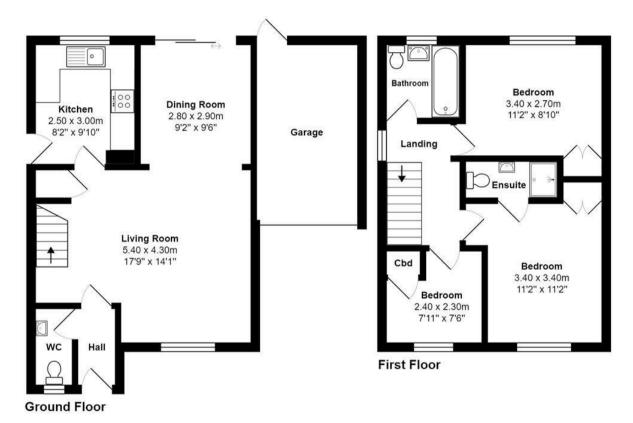

## St. Matthews Close Evesham Worcestershire WR11 2ES

Total Approx Area: 83.0 m² ... 894 ft² (excluding garage)

All measurements of doors, windows, rooms are approximate and for display purposes only.

No responsibility is taken for any error, omission or mis-statement.

The services, systems and appliances shown have not been tested and no guarantee as to the operability or efficiency can be given.