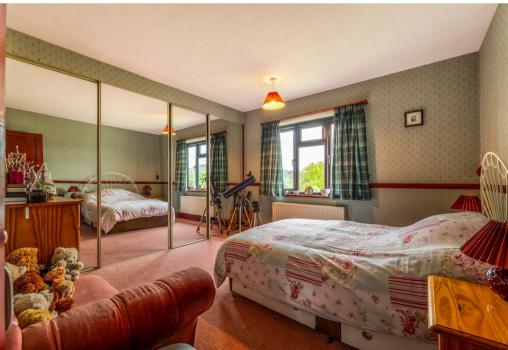

The ground floor comprises; porch into spacious entrance hall, lounge with a gas fire and sliding doors to the rear garden, dining room with bay window and well-equipped kitchen. The first floor comprises; main bedroom with fitted wardrobes, second double bedroom with bay window, third bedroom, family bathroom with separate shower and bath and w.c.