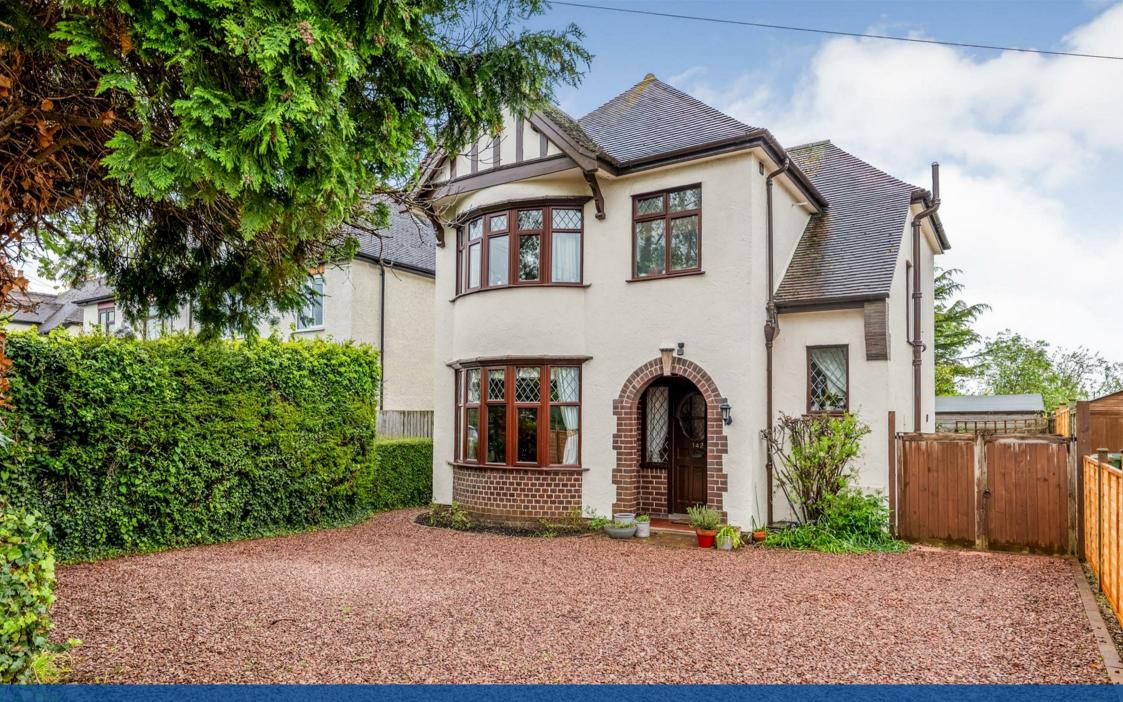

## Property Description

We are delighted to present this attractive period detached home on the popular Cheltenham Road enjoying a generous plot. The property offers in excess of 1000 sq ft and offers fantastic scope to put your own stamp on a home.

Outside, the property benefits from parking for a few cars and a private, mature garden with an array of trees and shrubs, patio area and pond.

Cheltenham Road has good links to Evesham's local facilities including Sinclair Retail Park, Four Pools Retail Park and the town centre. The property is within striking distance of the bus stop, is within close proximity of the bypass and has good links to the Cotswolds.

## **Key Features**

- THREE BEDROOM DETACHED 1930'S HOME
- NON-ESTATE POSITION, POPULAR CHELTENHAM ROAD
- OPEN PLAN LIVING / DINING ROOM
- WELL PRESENTED
- WELL-PROPORTIONED PLOT
- PRIVATE, MATURE GARDENS
- PLENTY OF PARKING
- CLOSE TO LOCAL AMENITIES