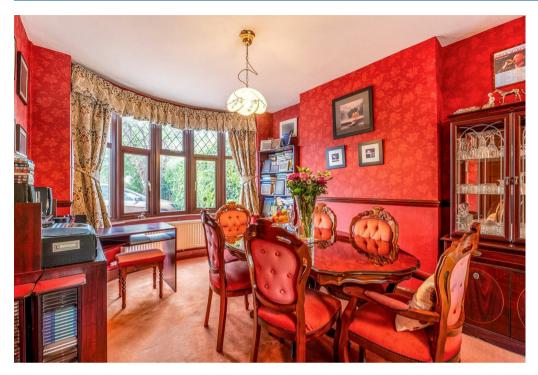

The ground floor comprises; porch into spacious entrance hall, lounge with a gas fire and sliding doors to the rear garden, dining room with bay window and well-equipped kitchen. The first floor comprises; main bedroom with fitted wardrobes, second double bedroom with bay window, third bedroom, family bathroom with separate shower and bath and w.c.