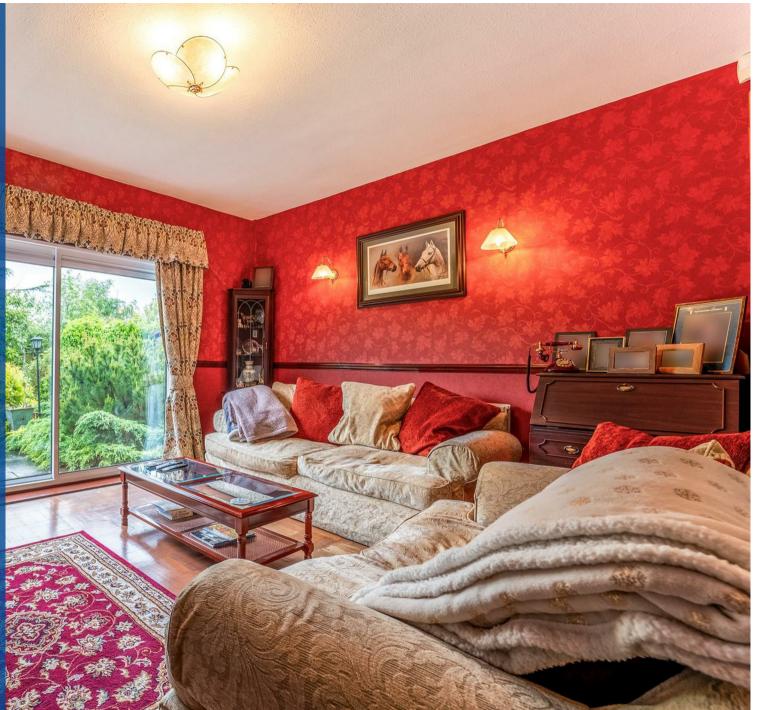

The ground floor comprises; porch into spacious entrance hall, lounge with a gas fire and sliding doors to the rear garden, dining room with bay window and well-equipped kitchen. The first floor comprises; main bedroom with fitted wardrobes, second double bedroom with bay window, third bedroom, family bathroom with separate shower and bath and w.c.