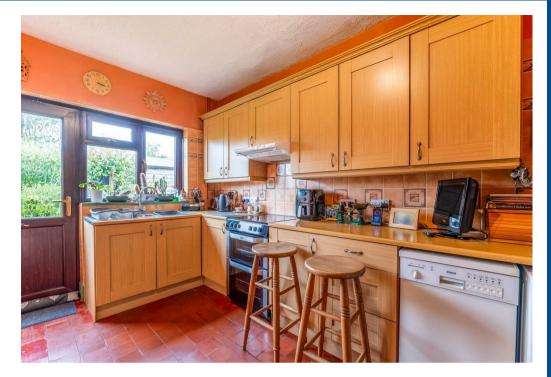

The ground floor comprises; porch into spacious entrance hall, lounge with a gas fire and sliding doors to the rear garden, dining room with bay window and well-equipped kitchen. The first floor comprises; main bedroom with fitted wardrobes, second double bedroom with bay window, third bedroom, family bathroom with separate shower and bath and w.c.