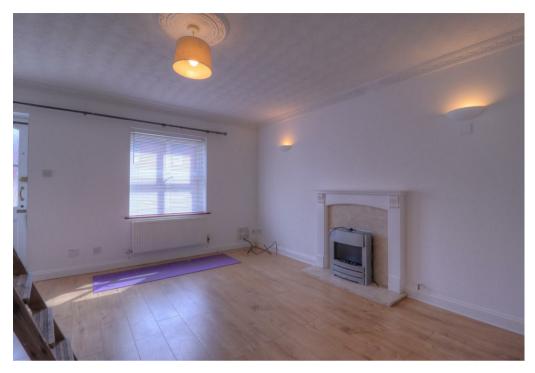

## **Property Description**

\*\*\* AVAILABLE MID JUNE \*\*\* This well presented two bedroom semi-detached house is within easy reach of the town centre and Waitrose. The accommodation briefly comprises: large lounge with electric fireplace, kitchen/ diner with door to enclosed rear garden. Stairs to first floor landing, two bedrooms and bathroom including bath with shower over, basin and W.C. The property further benefits from gas central heating and parking to the front. This property is offered UNFURNISHED. Council Tax Band C. Energy Rating C. Initial 12 Month Tenancy. Standard, Superfast and Ultrafast Broadband types available.