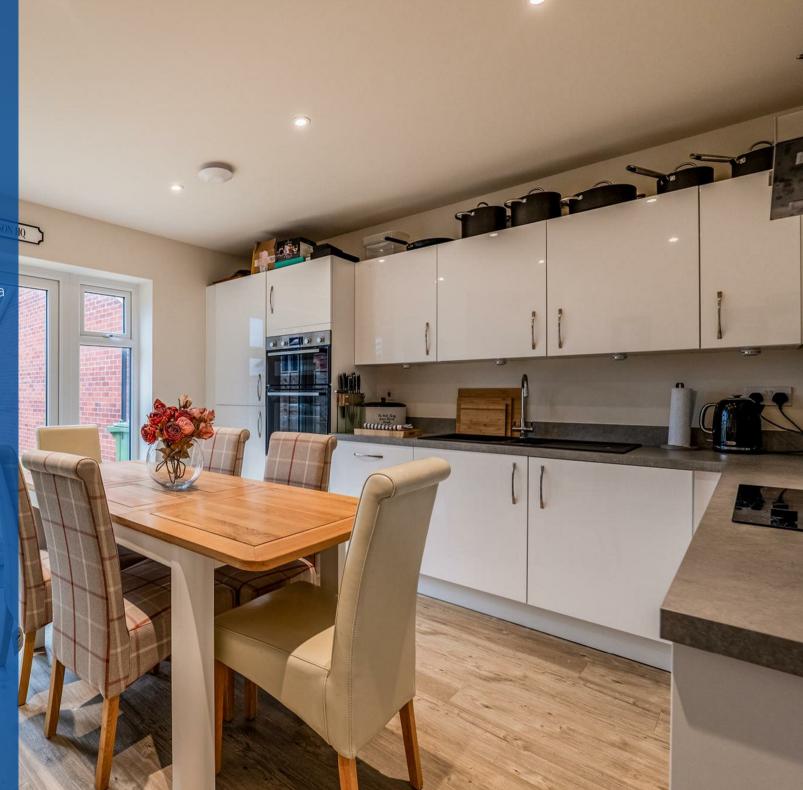

The property briefly comprises; an entrance hall, a welcoming living room, a beautifully fully fitted kitchen/diner, utility area, and WC. The first floor includes two double bedrooms and a family bathroom, while the second floor has a spacious bedroom suite with a walk-in wardrobe and en-suite shower room.