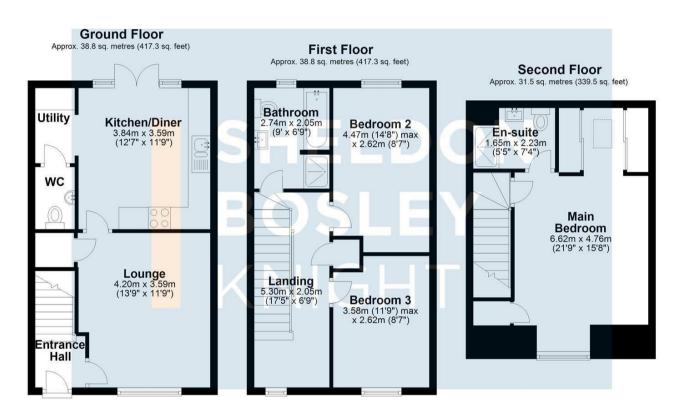

The property briefly comprises; an entrance hall, a welcoming living room, a beautifully fully fitted kitchen/diner, utility area, and WC. The first floor includes two double bedrooms and a family bathroom, while the second floor has a spacious bedroom suite with a walk-in wardrobe and en-suite shower room.

Guide Price £335,000

Total area: approx. 109.1 sq. metres (1174.2 sq. feet)

All efforts have been made to ensure that the measurements on this floorplan are accurate however these are for guidance purposes only.

Plan produced using PlanUp.

EPC Rating - B

Tenure - Freehold

Council Tax Band - D

Local Authority
Wychavon District Council

We routinely refer clients to both our recommended legal firm and a panel of financial services providers. It is your decision whether you choose to deal with these companies. In making that decision, you should know that we receive a referral fee.