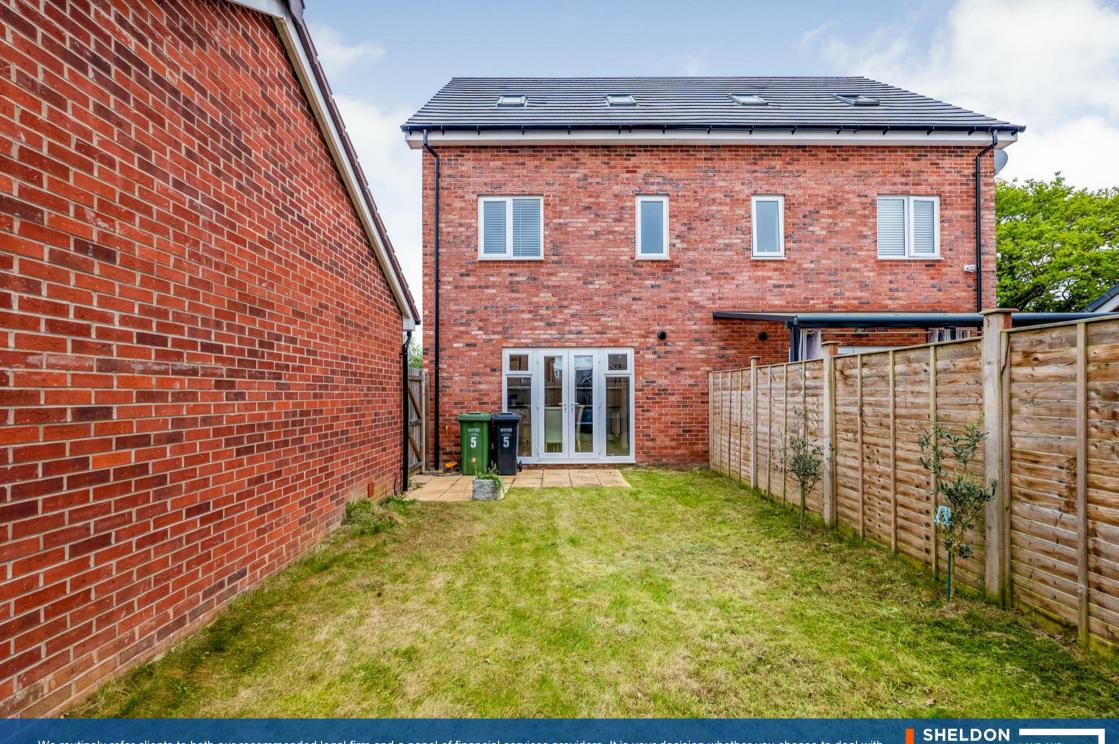

Externally, there is allocated off road parking to the side, a single garage with power and lighting, an enclosed rear garden mainly laid to lawn with patio area, outside power and side access.

Other benefits include mains gas central heating, double glazing throughout, and remaining NHBC Warranty.