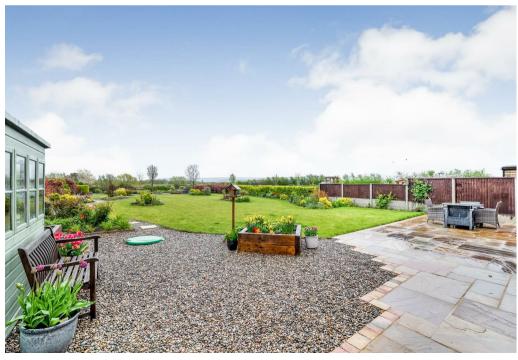

Outside, the frontage boasts parking for multiple cars, garden laid to lawn and a pleasant view of the development's green open space. To the rear is an enclosed, landscaped garden with patio area overlooking open fields.