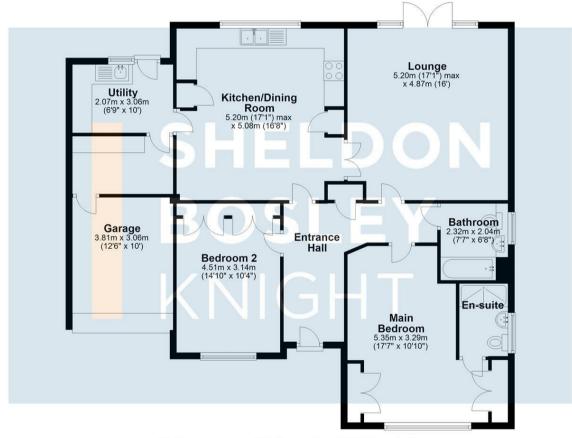

## **Ground Floor**

Approx. 132.9 sq. metres (1431.0 sq. feet)

Total area: approx. 132.9 sq. metres (1431.0 sq. feet)

All efforts have been made to ensure that the measurements on this floorplan are accurate however these are for guidance purposes only.

Plan produced using PlanUp.