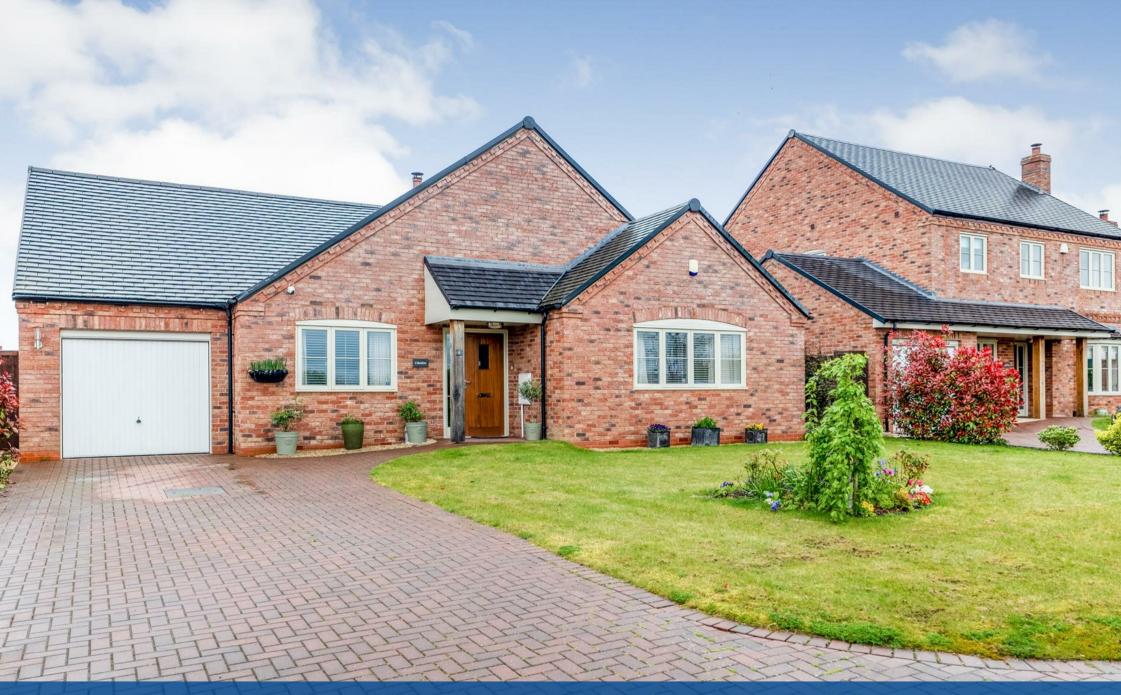

## **Property Description**

Nestled on a private road on the outskirts of Sedgeberrow, Cotswold View is a small development of individual, high specification properties constructed in 2019. Its location is of high desirability with open fields to the rear of the property and incredible views of the Cotswold escarpment.

This beautifully presented bungalow offers in excess of 1400 sq ft and enjoys an enviable plot. The property comprises; spacious hall leading to kitchen / diner with island and integral Bosch appliances, useful utility room, living room with log burner and double patio doors, main bedroom with two double wardrobes and en suite, second double bedroom also with two double wardrobes, main bathroom with shower over bath and integral garage.

Outside, the frontage boasts parking for multiple cars, garden laid to lawn and a pleasant view of the development's green open space. To the rear is an enclosed, landscaped garden with patio area overlooking open fields.