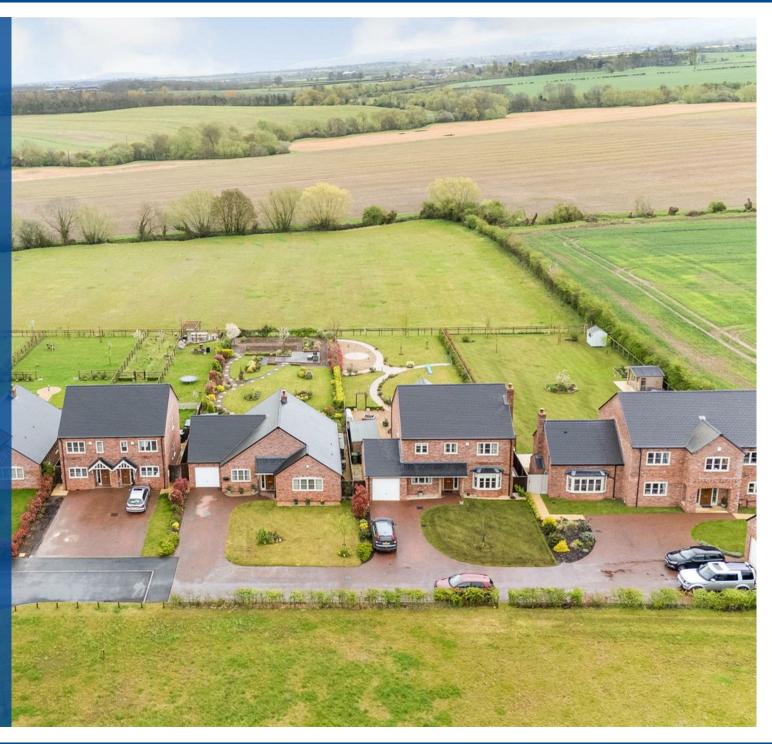

## **Property Description**

Nestled on a private road on the outskirts of Sedgeberrow, Cotswold View is a small development of individual, high specification properties constructed in 2019. Its location is of high desirability with open fields to the rear of the property and incredible views of the Cotswold escarpment.

Outside, the frontage boasts parking for multiple cars, garden laid to lawn and a pleasant view of the development's green open space. To the rear is an enclosed, landscaped garden with patio area overlooking open fields.