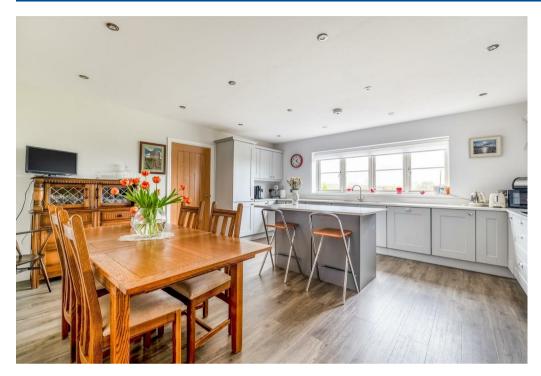

This beautifully presented bungalow offers in excess of 1400 sq ft and enjoys an enviable plot. The property comprises; spacious hall leading to kitchen / diner with island and integral Bosch appliances, useful utility room, living room with log burner and double patio doors, main bedroom with two double wardrobes and en suite, second double bedroom also with two double wardrobes, main bathroom with shower over bath and integral garage.