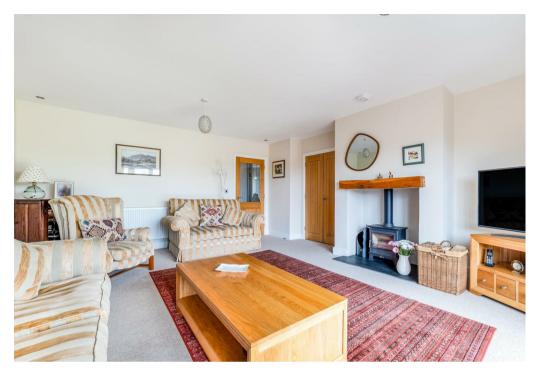

This beautifully presented bungalow offers in excess of 1400 sq ft and enjoys an enviable plot. The property comprises; spacious hall leading to kitchen / diner with island and integral Bosch appliances, useful utility room, living room with log burner and double patio doors, main bedroom with two double wardrobes and en suite, second double bedroom also with two double wardrobes, main bathroom with shower over bath and integral garage.