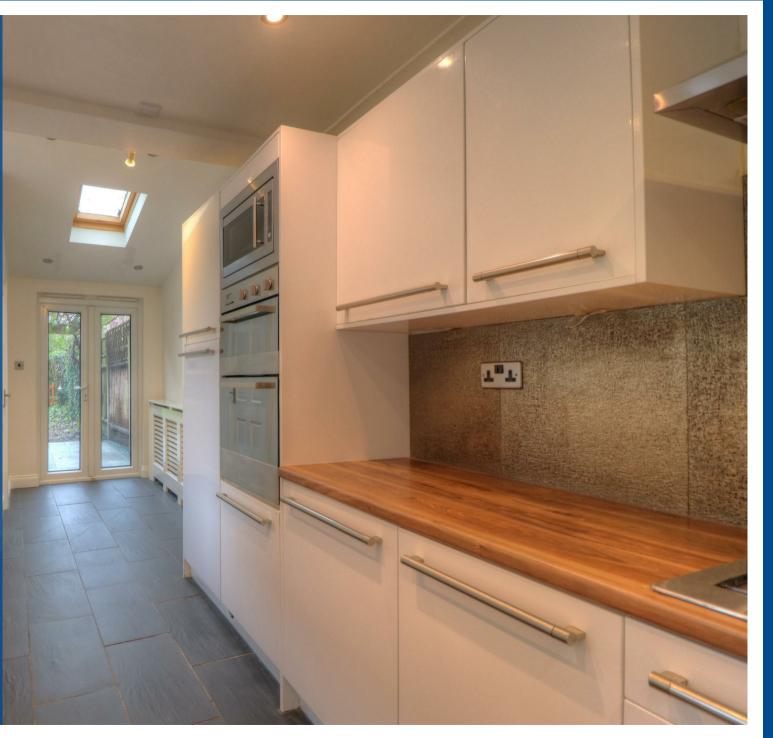

## Property Description

\*\*\* AVAILABLE NOW \*\*\* A newly renovated three bedroom terraced house on the outskirts of Evesham, within easy access of a range of shops, cafes and the Regal Cinema famous for it's Art Deco style. Good road and rail links with a direct train line to London. The accommodation briefly comprises; Fore garden behind dwarf brick walling to pathway leading to recessed entrance door opening to Reception Hall, Lounge with bay window and gas fire with glowing coals inset into decorative fireplace with marble surround and hearth, double doors to Dining Room with feature wrought iron fireplace with shelving adjoining and built in cupboards, modern fitted Kitchen with through Utility Area, walk in under stairs Store and external door to pergola with timber decked terrace beneath. Staircase from Hall to First Floor Landing with access to roof void, Double Bedroom One with built in shelving for tv / display, Double Bedroom Two, Single Bedroom Three, modern fitted Bathroom with bath and over bath shower, wash hand basin and wc. To the rear of the property is an attractive landscaped garden with newly laid Indian sand stone patio, pergola, lawn, flowering shrubs and plants, garden arch to gravelled area and pathway to the useful garden shed, rear driveway with double entrance doors, ideal for car, caravan or boat storage. This property is offered UNFURNISHED. Council Tax Band B. Energy Rating C. Pets Considered.