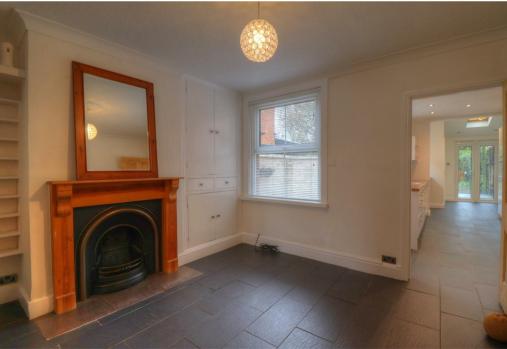

## Property Description

\*\*\* AVAILABLE NOW \*\*\* A newly renovated three bedroom terraced house on the outskirts of Evesham, within easy access of a range of shops, cafes and the Regal Cinema famous for it's Art Deco style. Good road and rail links with a direct train line to London. The accommodation briefly comprises; Fore garden behind dwarf brick walling to pathway leading to recessed entrance door opening to Reception Hall, Lounge with bay window and gas fire with glowing coals inset into decorative fireplace with marble surround and hearth, double doors to Dining Room with feature wrought iron fireplace with shelving adjoining and built in cupboards, modern fitted Kitchen with through Utility Area, walk in under stairs Store and external door to pergola with timber decked terrace beneath. Staircase from Hall to First Floor Landing with access to roof void, Double Bedroom One with built in shelving for tv / display, Double Bedroom Two, Single Bedroom Three, modern fitted Bathroom with bath and over bath shower, wash hand basin and wc. To the rear of the property is an attractive landscaped garden with newly laid Indian sand stone patio, pergola, lawn, flowering shrubs and plants, garden arch to gravelled area and pathway to the useful garden shed, rear driveway with double entrance doors, ideal for car, caravan or boat storage. This property is offered UNFURNISHED. Council Tax Band B. Energy Rating C. Pets Considered.