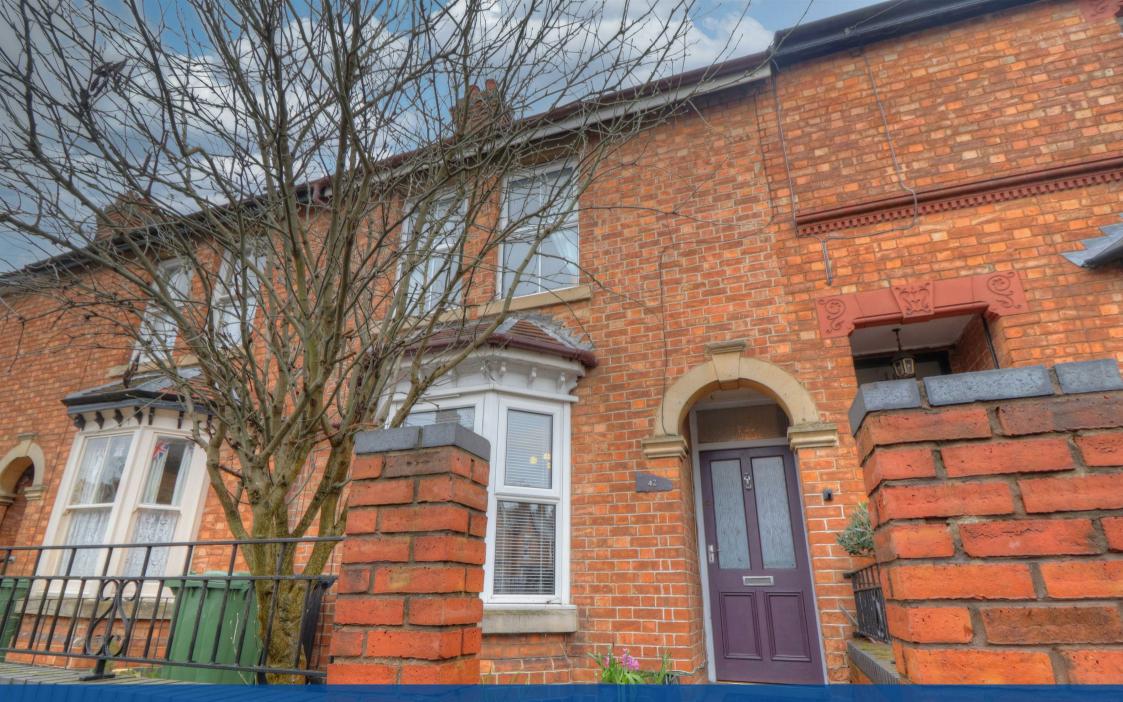

## Property Description

\*\*\* AVAILABLE NOW \*\*\* A newly renovated three bedroom terraced house on the outskirts of Evesham, within easy access of a range of shops, cafes and the Regal Cinema famous for it's Art Deco style. Good road and rail links with a direct train line to London. The accommodation briefly comprises; Fore garden behind dwarf brick walling to pathway leading to recessed entrance door opening to Reception Hall, Lounge with bay window and gas fire with glowing coals inset into decorative fireplace with marble surround and hearth, double doors to Dining Room with feature wrought iron fireplace with shelving adjoining and built in cupboards, modern fitted Kitchen with through Utility Area, walk in under stairs Store and external door to pergola with timber decked terrace beneath. Staircase from Hall to First Floor Landing with access to roof void, Double Bedroom One with built in shelving for tv / display, Double Bedroom Two, Single Bedroom Three, modern fitted Bathroom with bath and over bath shower, wash hand basin and wc. To the rear of the property is an attractive landscaped garden with newly laid Indian sand stone patio, pergola, lawn, flowering shrubs and plants, garden arch to gravelled area and pathway to the useful garden shed, rear driveway with double entrance doors, ideal for car, caravan or boat storage. This property is offered UNFURNISHED. Council Tax Band B. Energy Rating C. Pets Considered.