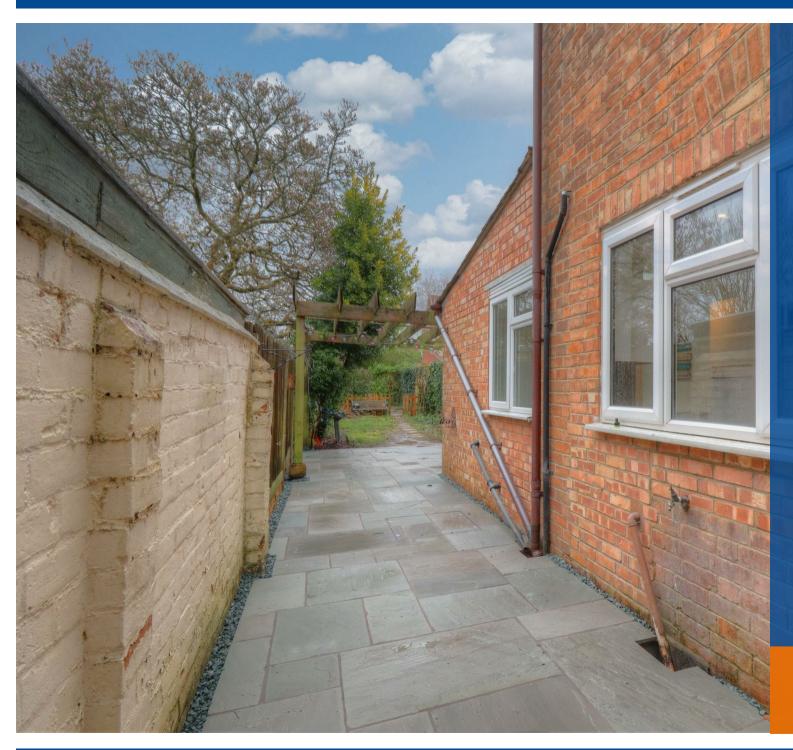

## Property Description

\*\*\* AVAILABLE NOW \*\*\* A newly renovated three bedroom terraced house on the outskirts of Evesham, within easy access of a range of shops, cafes and the Regal Cinema famous for it's Art Deco style. Good road and rail links with a direct train line to London. The accommodation briefly comprises; Fore garden behind dwarf brick walling to pathway leading to recessed entrance door opening to Reception Hall, Lounge with bay window and gas fire with glowing coals inset into decorative fireplace with marble surround and hearth, double doors to Dining Room with feature wrought iron fireplace with shelving adjoining and built in cupboards, modern fitted Kitchen with through Utility Area, walk in under stairs Store and external door to pergola with timber decked terrace beneath. Staircase from Hall to First Floor Landing with access to roof void, Double Bedroom One with built in shelving for tv / display, Double Bedroom Two, Single Bedroom Three, modern fitted Bathroom with bath and over bath shower, wash hand basin and wc. To the rear of the property is an attractive landscaped garden with newly laid Indian sand stone patio, pergola, lawn, flowering shrubs and plants, garden arch to gravelled area and pathway to the useful garden shed, rear driveway with double entrance doors, ideal for car, caravan or boat storage. This property is offered UNFURNISHED. Council Tax Band B. Energy Rating C. Pets Considered.