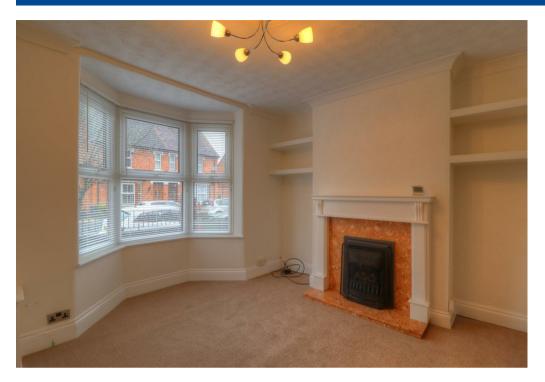

## Property Description

\*\*\* AVAILABLE NOW \*\*\* A newly renovated three bedroom terraced house on the outskirts of Evesham, within easy access of a range of shops, cafes and the Regal Cinema famous for it's Art Deco style. Good road and rail links with a direct train line to London. The accommodation briefly comprises; Fore garden behind dwarf brick walling to pathway leading to recessed entrance door opening to Reception Hall, Lounge with bay window and gas fire with glowing coals inset into decorative fireplace with marble surround and hearth, double doors to Dining Room with feature wrought iron fireplace with shelving adjoining and built in cupboards, modern fitted Kitchen with through Utility Area, walk in under stairs Store and external door to pergola with timber decked terrace beneath. Staircase from Hall to First Floor Landing with access to roof void, Double Bedroom One with built in shelving for tv / display, Double Bedroom Two, Single Bedroom Three, modern fitted Bathroom with bath and over bath shower, wash hand basin and wc. To the rear of the property is an attractive landscaped garden with newly laid Indian sand stone patio, pergola, lawn, flowering shrubs and plants, garden arch to gravelled area and pathway to the useful garden shed, rear driveway with double entrance doors, ideal for car, caravan or boat storage. This property is offered UNFURNISHED. Council Tax Band B. Energy Rating C. Pets Considered.