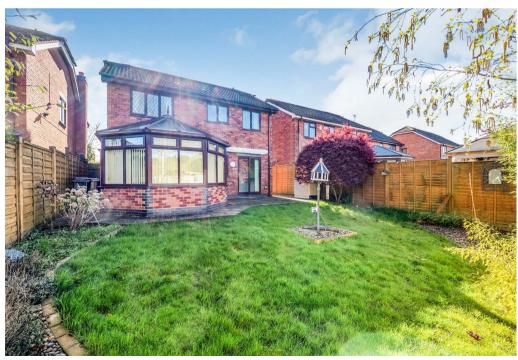

Outside, the property offers ample parking, front lawn and an enclosed rear garden with a side access gate. The garden is mainly laid to lawn with patio area, central feature and awning.

Other benefits include integral garage, recently installed combi boiler and further cosmetic improvements such as new flooring, carpets and light fittings.