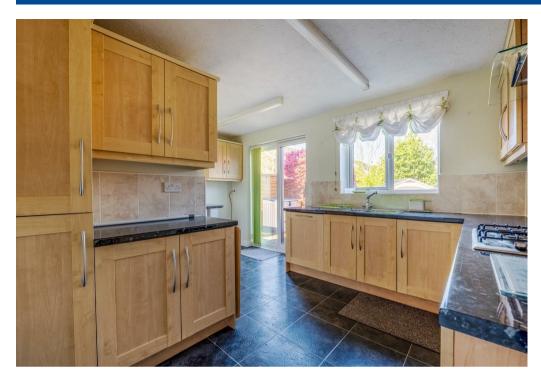

The ground floor comprises; hallway, living room with gas fire, dining room, well-equipped kitchen, airy conservatory, utility and w.c.

First floor comprises; main bedroom with built in wardrobes and en suite, second double bedroom, third double bedroom, fourth single bedroom, family bathroom with shower over bath and airing cupboard.