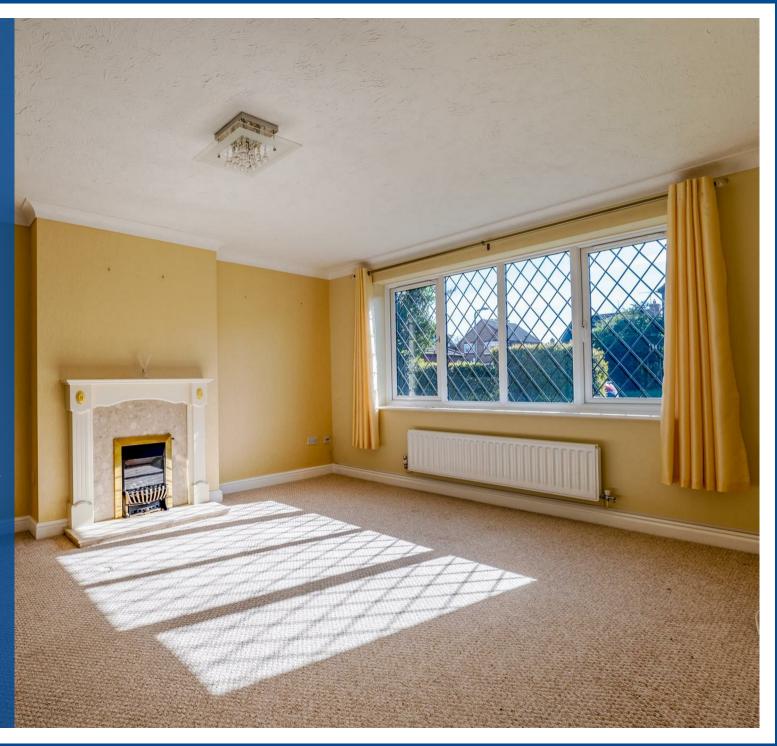

The ground floor comprises; hallway, living room with gas fire, dining room, well-equipped kitchen, airy conservatory, utility and w.c.

First floor comprises; main bedroom with built in wardrobes and en suite, second double bedroom, third double bedroom, fourth single bedroom, family bathroom with shower over bath and airing cupboard.