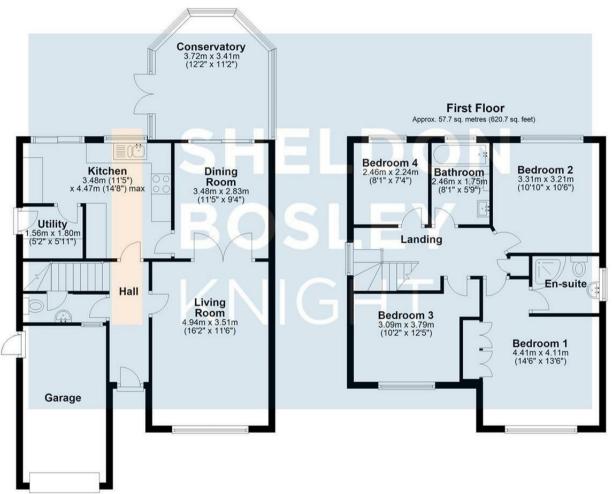

## Ground Floor Approx. 73.1 sq. metres (786.8 sq. feet)

Total area: approx. 130.8 sq. metres (1407.5 sq. feet)

All efforts have been made to ensure that the measurements on this floorplan are accurate however these are for guidance purposes only.

Plan produced using PlanUp.