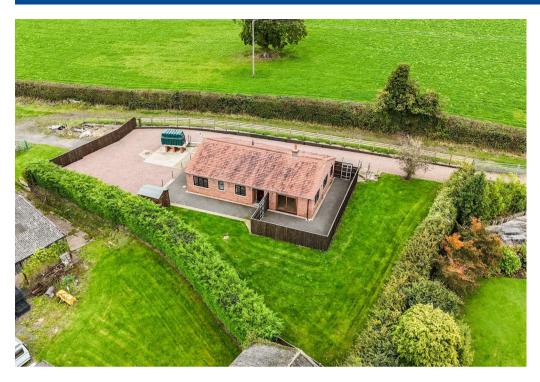

## Property Description

\*\*\* AVAILABLE NOW \*\*\* An incredible opportunity to rent a newly built bungalow situated in the heart of the countryside. Feckenham is a rural village which offers a village shop and cafe, two pubs/restaurants and well regarded First School. Within a 5 minute drive you will be in the village of Astwood Bank offering a further well regard First School and Secondary School, doctors surgery, pubs, restaurants and bus routes. The village also offers the perfect destination for the working from home lifestyle as it is on fibre optic broadband. Other road links include a short drive to Redditch Town & Train Station with a direct line to Birmingham New Street & Birmingham International Airport, 12 minute drive to the M5. 40 minute drive to Birmingham International Airport and 40 minute drive to Warwick Parkway with a direct line to London Marylebone. Entrance to the property consists of a private access using electronically operated gates leading to the side of the bungalow where there is ample driveway parking and a wrap-around garden. The property inside comprises of; hallway leading to the living room with a fire place (electric fire included) and patio doors leading to the fenced outside space. kitchen/dining room with spaces for appliances and a large dining table, utility room with plumbing for a washing machine, WC, two capacious double bedrooms (one of which has an en-suite), one small double which would also work well as a home office and a family bathroom which includes a shower-over-bath, WC and wash basin. This property is offered UNFURNISHED and is considered a MUST VIEW. Council Tax Band TBC. Energy Rating C. Initial 12 Month Tenancy. Standard and Superfast Broadband types