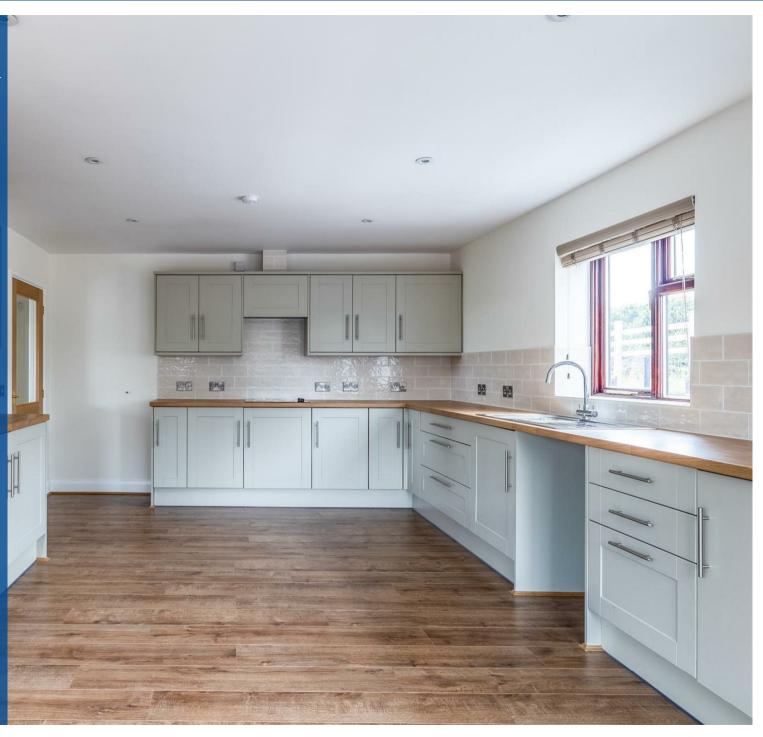

## Property Description

\*\*\* AVAILABLE NOW \*\*\* An incredible opportunity to rent a newly built bungalow situated in the heart of the countryside. Feckenham is a rural village which offers a village shop and cafe, two pubs/restaurants and well regarded First School. Within a 5 minute drive you will be in the village of Astwood Bank offering a further well regard First School and Secondary School, doctors surgery, pubs, restaurants and bus routes. The village also offers the perfect destination for the working from home lifestyle as it is on fibre optic broadband. Other road links include a short drive to Redditch Town & Train Station with a direct line to Birmingham New Street & Birmingham International Airport, 12 minute drive to the M5. 40 minute drive to Birmingham International Airport and 40 minute drive to Warwick Parkway with a direct line to London Marylebone. Entrance to the property consists of a private access using electronically operated gates leading to the side of the bungalow where there is ample driveway parking and a wrap-around garden. The property inside comprises of; hallway leading to the living room with a fire place (electric fire included) and patio doors leading to the fenced outside space. kitchen/dining room with spaces for appliances and a large dining table, utility room with plumbing for a washing machine, WC, two capacious double bedrooms (one of which has an en-suite), one small double which would also work well as a home office and a family bathroom which includes a shower-over-bath, WC and wash basin. This property is offered UNFURNISHED and is considered a MUST VIEW. Council Tax Band TBC. Energy Rating C. Initial 12 Month Tenancy. Standard and Superfast Broadband types