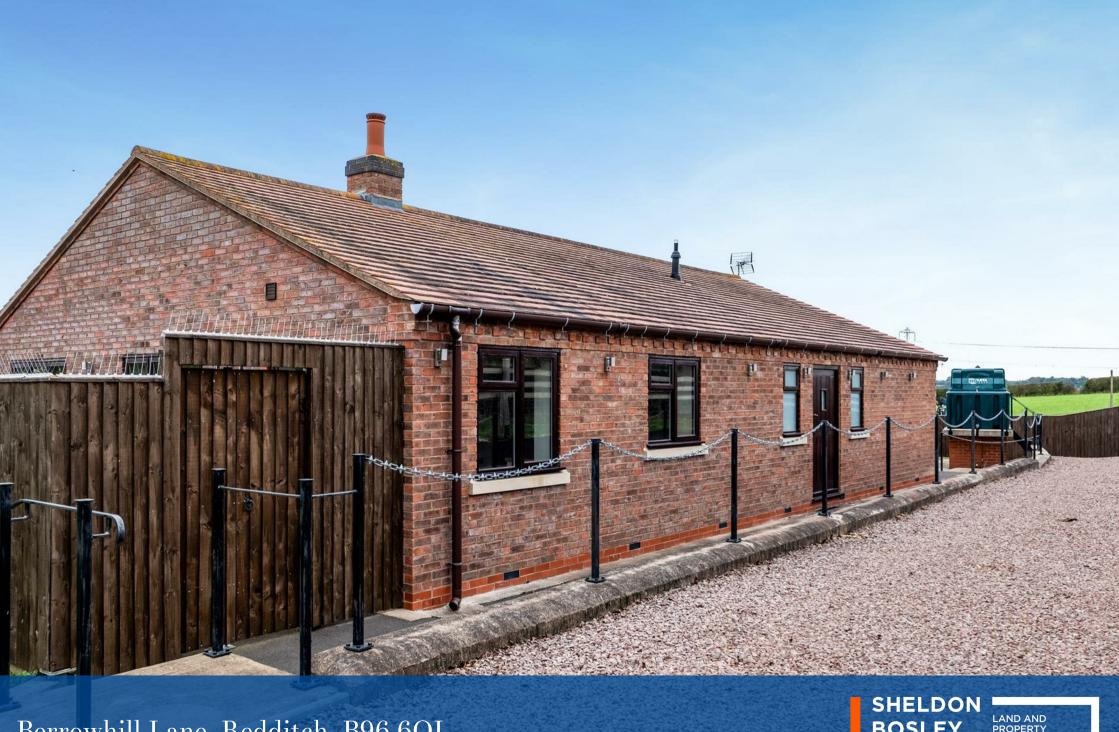

## Property Description

\*\*\* AVAILABLE NOW \*\*\* An incredible opportunity to rent a newly built bungalow situated in the heart of the countryside. Feckenham is a rural village which offers a village shop and cafe, two pubs/restaurants and well regarded First School. Within a 5 minute drive you will be in the village of Astwood Bank offering a further well regard First School and Secondary School, doctors surgery, pubs, restaurants and bus routes. The village also offers the perfect destination for the working from home lifestyle as it is on fibre optic broadband. Other road links include a short drive to Redditch Town & Train Station with a direct line to Birmingham New Street & Birmingham International Airport, 12 minute drive to the M5. 40 minute drive to Birmingham International Airport and 40 minute drive to Warwick Parkway with a direct line to London Marylebone. Entrance to the property consists of a private access using electronically operated gates leading to the side of the bungalow where there is ample driveway parking and a wrap-around garden. The property inside comprises of; hallway leading to the living room with a fire place (electric fire included) and patio doors leading to the fenced outside space. kitchen/dining room with spaces for appliances and a large dining table, utility room with plumbing for a washing machine, WC, two capacious double bedrooms (one of which has an en-suite), one small double which would also work well as a home office and a family bathroom which includes a shower-over-bath, WC and wash basin. This property is offered UNFURNISHED and is considered a MUST VIEW. Council Tax Band TBC. Energy Rating C. Initial 12 Month Tenancy. Standard and Superfast Broadband types