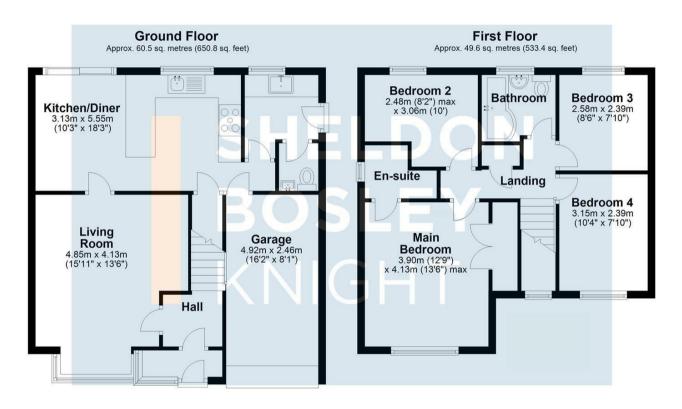

# **Property Description**

A beautifully presented detached family home situated on the popular Thistledown development, boasting ample space, off road parking, garage and generous garden.

The property comprises; entrance porch, hallway, living room, modern kitchen / diner with sliding doors to the garden, utility room with side access, ground floor WC, and access to the single garage with power and lighting.

The first floor comprises; primary bedroom with built-in wardrobes, modern en-suite shower room, three further bedrooms, and family bathroom.

Other benefits include parking for multiple cars to the front, single garage and well-maintained rear and front gardens mainly laid to lawn, rear patio area, and side access.

Guide Price £375,000

Total area: approx. 110.0 sq. metres (1184.2 sq. feet)

All efforts have been made to ensure that the measurements on this floorplan are accurate however these are for guidance purposes only. Plan produced using PlanUp.