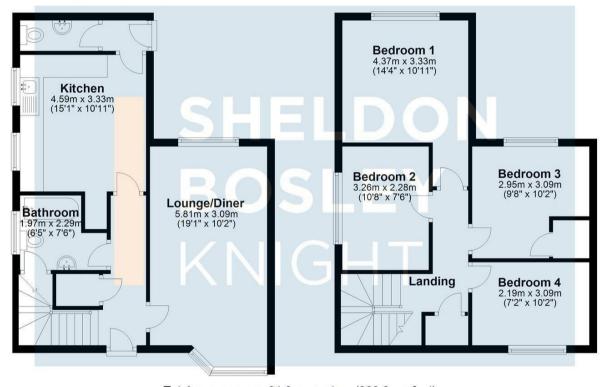

The property briefly features an entrance hall, sitting room, kitchen / breakfast room, bathroom, separate WC, and rear lobby.

Upstairs, the first floor encompasses four bedrooms, with loft access from the landing offering ample space, airing cupboard, and a generously sized storage room.

### **Ground Floor**

Approx. 46.2 sq. metres (496.8 sq. feet)

#### **First Floor**

Approx. 45.2 sq. metres (486.4 sq. feet)

Total area: approx. 91.3 sq. metres (983.2 sq. feet)

All efforts have been made to ensure that the measurements on this floorplan are accurate however these are for guidance purposes only.

Plan produced using PlanUp.

EPC Rating - D

Tenure - Freehold

Council Tax Band - C

Local Authority
Stratford On Avon District Council