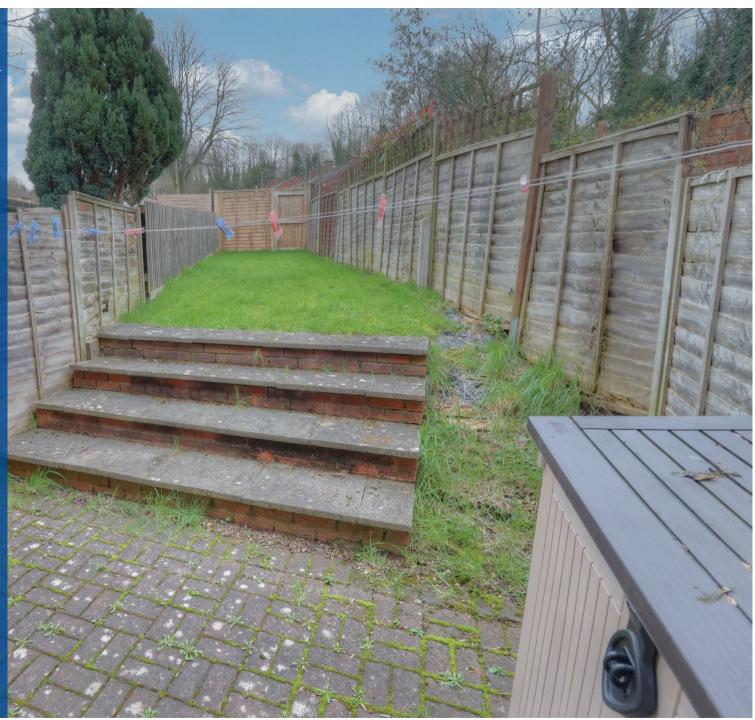

## Property Description

\*\*\* AVAILABLE END OF MARCH \*\*\* A well presented two bedroom mid terrace house located in the sought after area of Headless Cross. The property briefly comprises of: kitchen with fitted units, cooker and hob, living room with patio door to garden with patio area. Upstairs; one master bedroom with built in wardrobe, one single bedroom with built in wardrobe, and family bathroom with shower-overbath, basin and WC. This property further benefits from rear garden, gas central heating and an allocated parking space. Council Tax Band B. Energy Rating C. Initial 6 Month Tenancy. Pets Considered.