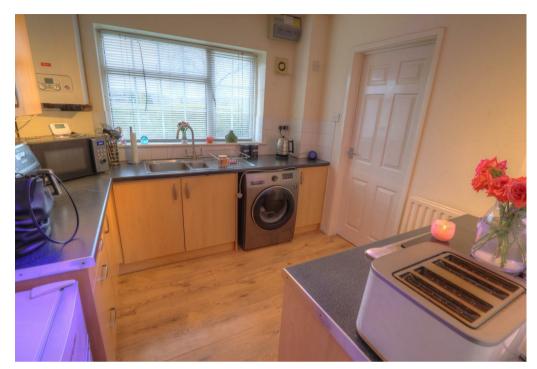

## Property Description

\*\*\* AVAILABLE END OF MARCH \*\*\* A well presented two bedroom mid terrace house located in the sought after area of Headless Cross. The property briefly comprises of: kitchen with fitted units, cooker and hob, living room with patio door to garden with patio area. Upstairs; one master bedroom with built in wardrobe, one single bedroom with built in wardrobe, and family bathroom with shower-overbath, basin and WC. This property further benefits from rear garden, gas central heating and an allocated parking space. Council Tax Band B. Energy Rating C. Initial 6 Month Tenancy. Pets Considered.