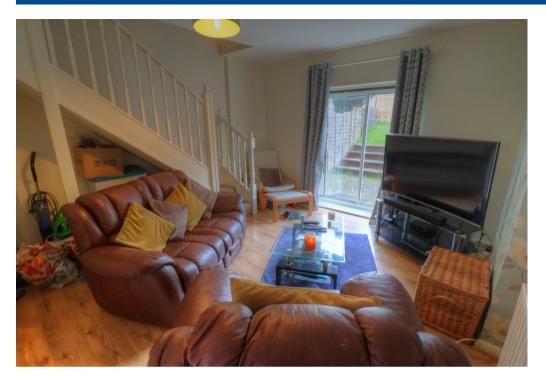

## Property Description

\*\*\* AVAILABLE END OF MARCH \*\*\* A well presented two bedroom mid terrace house located in the sought after area of Headless Cross. The property briefly comprises of: kitchen with fitted units, cooker and hob, living room with patio door to garden with patio area. Upstairs; one master bedroom with built in wardrobe, one single bedroom with built in wardrobe, and family bathroom with shower-overbath, basin and WC. This property further benefits from rear garden, gas central heating and an allocated parking space. Council Tax Band B. Energy Rating C. Initial 6 Month Tenancy. Pets Considered.