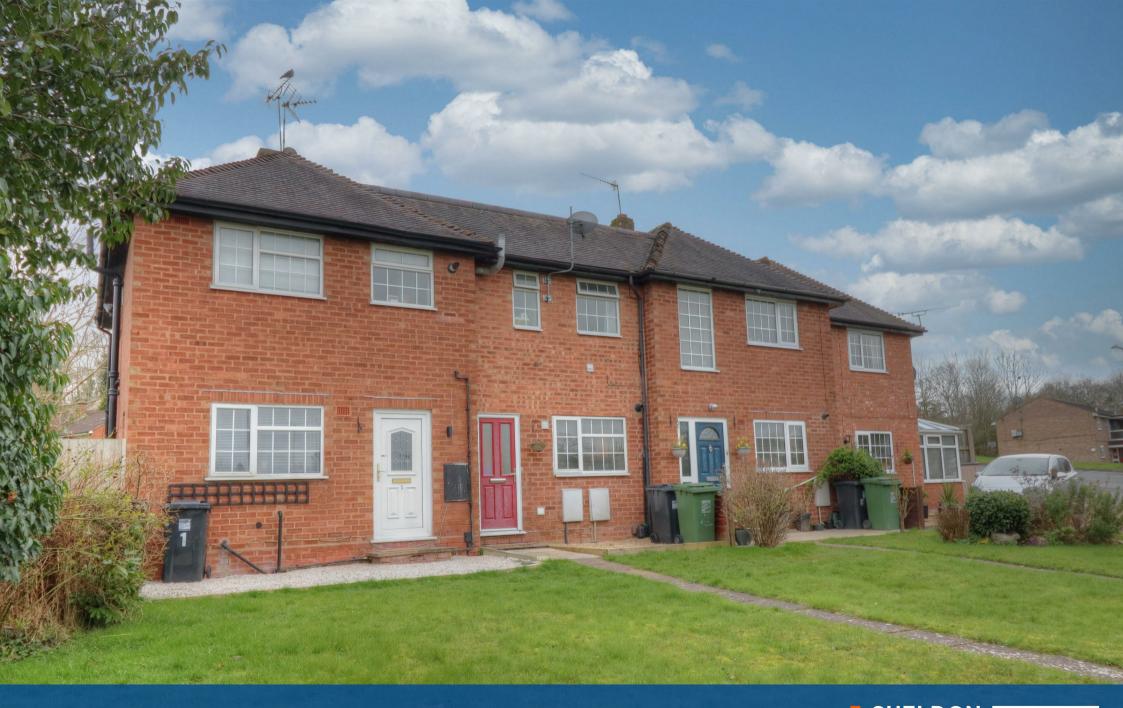

## Property Description

\*\*\* AVAILABLE END OF MARCH \*\*\* A well presented two bedroom mid terrace house located in the sought after area of Headless Cross. The property briefly comprises of: kitchen with fitted units, cooker and hob, living room with patio door to garden with patio area. Upstairs; one master bedroom with built in wardrobe, one single bedroom with built in wardrobe, and family bathroom with shower-overbath, basin and WC. This property further benefits from rear garden, gas central heating and an allocated parking space. Council Tax Band B. Energy Rating C. Initial 6 Month Tenancy. Pets Considered.

## Key Features

- AVAILABLE END OF MARCH
- Evesham
- 2 Bedrooms
- Terraced House
- Unfurnished
- Rear Garden, Gas Central Heating and One Allocated Parking Space
- Council Tax Band B
- Energy Rating C
- Initial 6 Month Tenancy
- Pets Considered