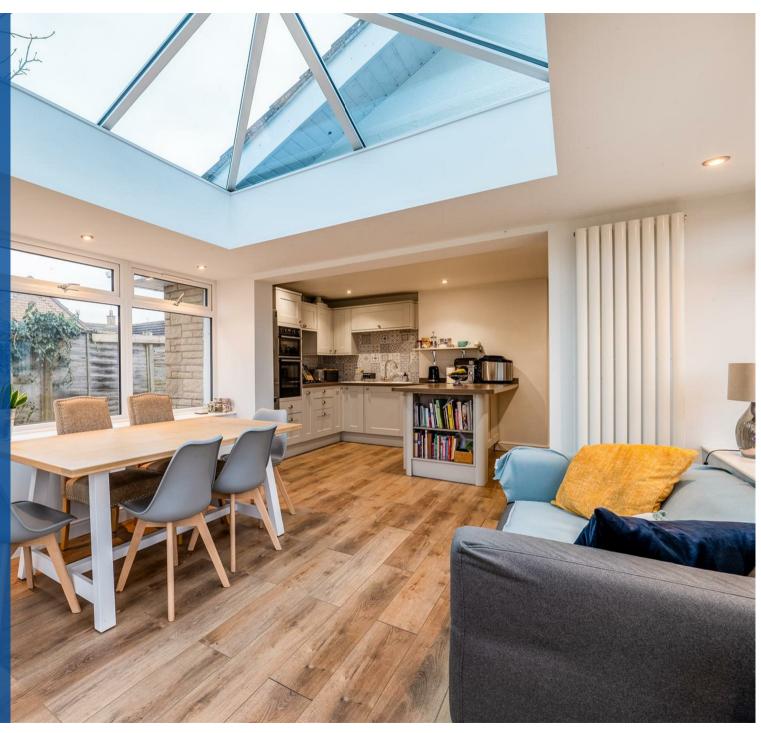

The property comprises; entrance hall into hallway, open plan modern kitchen with breakfast bar, leading into the extended dining area making a fantastic hosting and socialising area with a lantern and bi-fold doors flooding in the natural lighting. The extensive lounge gives a spacious and airy feel and has the potential to reinstate the open fireplace. There are three DOUBLE bedrooms, contemporary family bathroom with separate shower and bath, additional shower room and utility room. The property also benefits from a useful garage space with both pedestrian and up and over door.