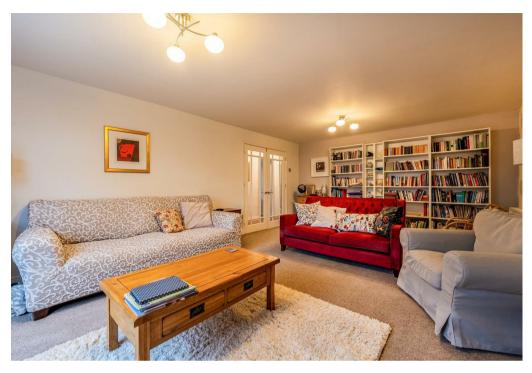

The property comprises; entrance hall into hallway, open plan modern kitchen with breakfast bar, leading into the extended dining area making a fantastic hosting and socialising area with a lantern and bi-fold doors flooding in the natural lighting. The extensive lounge gives a spacious and airy feel and has the potential to reinstate the open fireplace. There are three DOUBLE bedrooms, contemporary family bathroom with separate shower and bath, additional shower room and utility room. The property also benefits from a useful garage space with both pedestrian and up and over door.