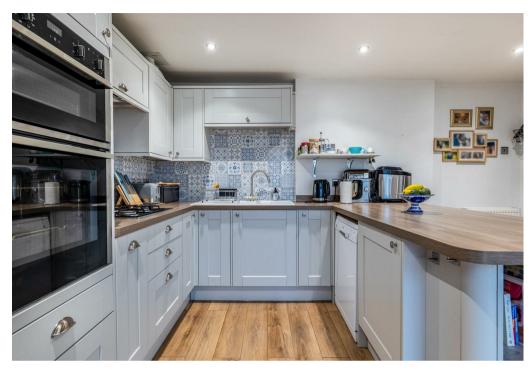

The property comprises; entrance hall into hallway, open plan modern kitchen with breakfast bar, leading into the extended dining area making a fantastic hosting and socialising area with a lantern and bi-fold doors flooding in the natural lighting. The extensive lounge gives a spacious and airy feel and has the potential to reinstate the open fireplace. There are three DOUBLE bedrooms, contemporary family bathroom with separate shower and bath, additional shower room and utility room. The property also benefits from a useful garage space with both pedestrian and up and over door.