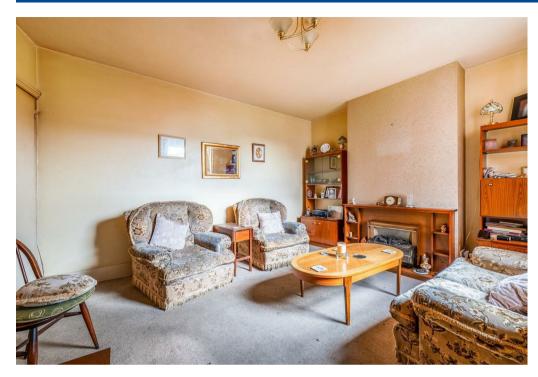

The property comprises; hallway, lounge with bay window, dining room, kitchen and utility area leading to the rear garden. The first floor offers two double bedrooms, single third bedroom with fitted storage, family bathroom and useful airing cupboard.