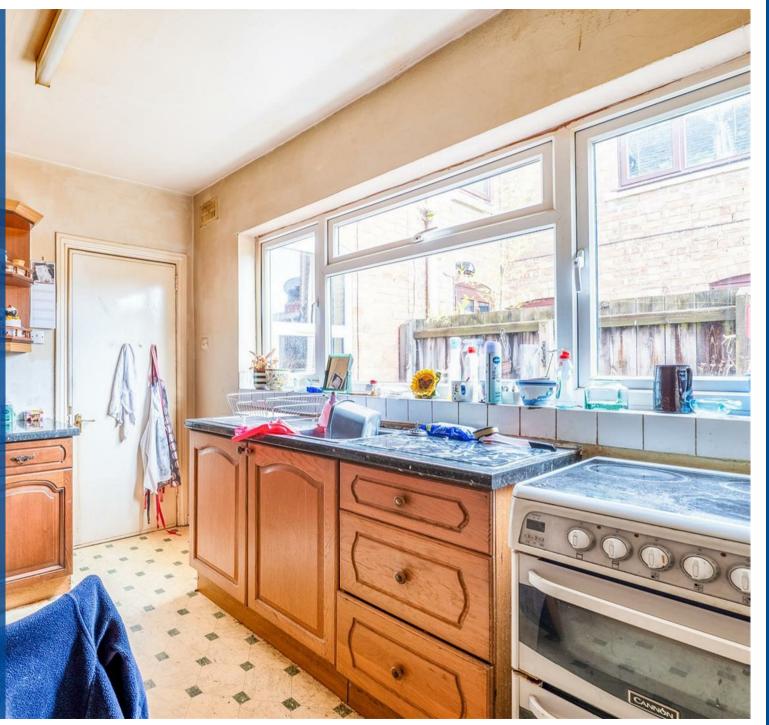

The property comprises; hallway, lounge with bay window, dining room, kitchen and utility area leading to the rear garden. The first floor offers two double bedrooms, single third bedroom with fitted storage, family bathroom and useful airing cupboard.