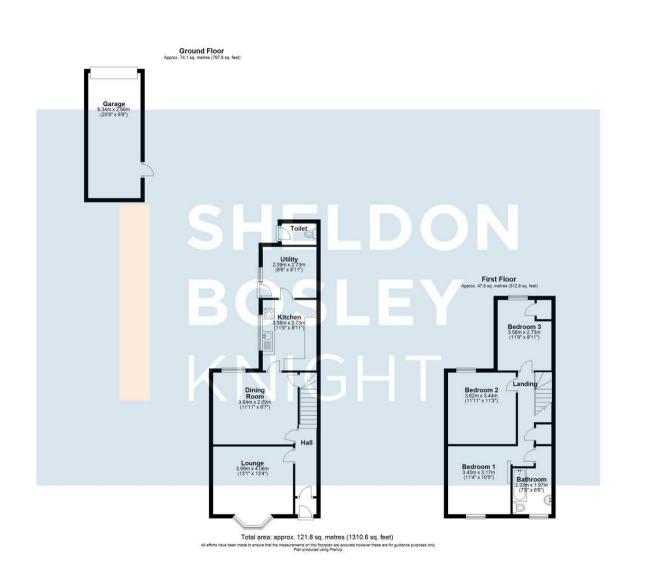

The property comprises; hallway, lounge with bay window, dining room, kitchen and utility area leading to the rear garden. The first floor offers two double bedrooms, single third bedroom with fitted storage, family bathroom and useful airing cupboard.

Externally, the property enjoys a front garden, rear garden mainly laid to lawn with patio area, outside w.c. and single garage. Parking is on street.