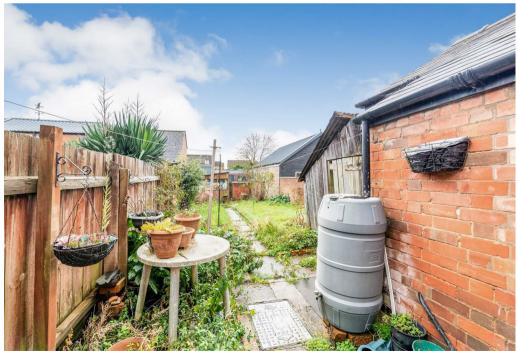

Externally, the property enjoys a front garden, rear garden mainly laid to lawn with patio area, outside w.c. and single garage. Parking is on street.