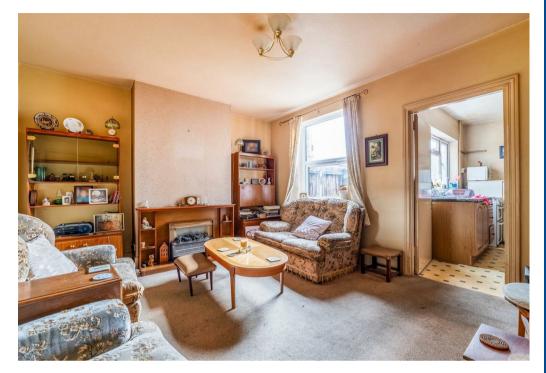

The property comprises; hallway, lounge with bay window, dining room, kitchen and utility area leading to the rear garden. The first floor offers two double bedrooms, single third bedroom with fitted storage, family bathroom and useful airing cupboard.