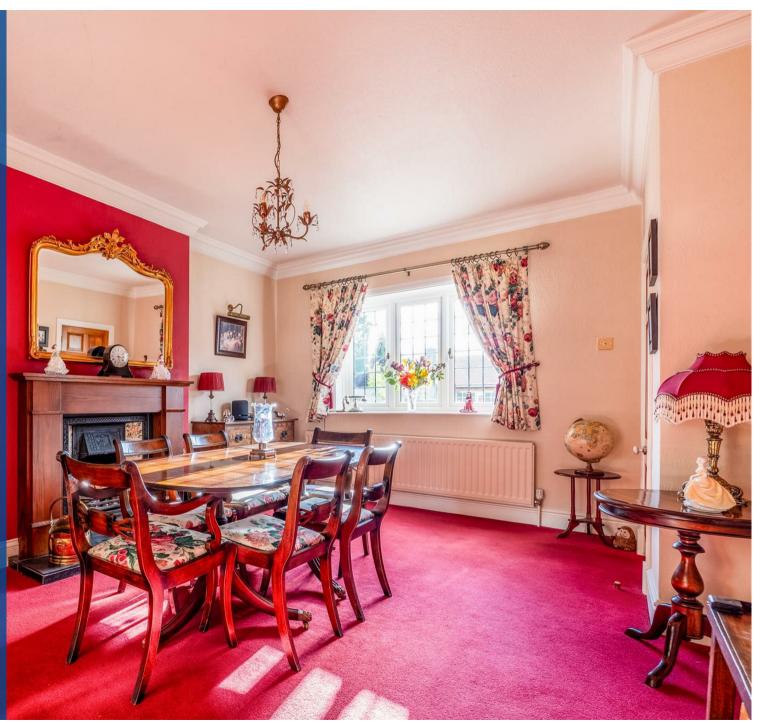

The property comprises; entrance hall, cosy lounge with log burner, a grand dining room with fireplace, modern kitchen enjoying plenty of storage, breakfast bar and larder cupboard. Through the second hallway is w.c. and useful garden room with lantern and door to the rear garden.

## **Key Features**

- 19TH CENTURY END TERRACE COTTAGE
- TWO DOUBLE BEDROOMS WITH DORMER WINDOWS AND FITTED WARDROBES
- MODERN KITCHEN
- FANTASTIC DINING ROOM FOR HOSTING
- GARDEN ROOM OOZING GOOD NATURAL LIGHTING
- LOW MAINTENANCE REAR GARDEN
- PARKING
- CENTRAL VILLAGE LOCATION
- NEW BOILER INSTALLED AND MAINS GAS THROUGHOUT