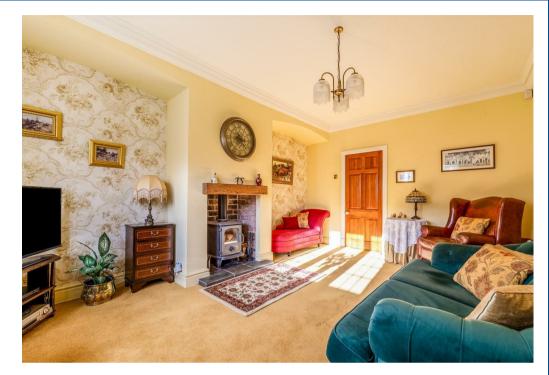

The property comprises; entrance hall, cosy lounge with log burner, a grand dining room with fireplace, modern kitchen enjoying plenty of storage, breakfast bar and larder cupboard. Through the second hallway is w.c. and useful garden room with lantern and door to the rear garden.