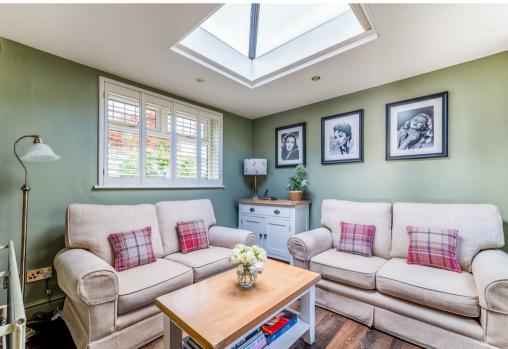

The property comprises; entrance hall, cosy lounge with log burner, a grand dining room with fireplace, modern kitchen enjoying plenty of storage, breakfast bar and larder cupboard. Through the second hallway is w.c. and useful garden room with lantern and door to the rear garden.

## **Key Features**

- 19TH CENTURY END TERRACE COTTAGE
- TWO DOUBLE BEDROOMS WITH DORMER WINDOWS AND FITTED WARDROBES
- MODERN KITCHEN
- FANTASTIC DINING ROOM FOR HOSTING
- GARDEN ROOM OOZING GOOD NATURAL LIGHTING
- LOW MAINTENANCE REAR GARDEN
- PARKING
- CENTRAL VILLAGE LOCATION
- NEW BOILER INSTALLED AND MAINS GAS THROUGHOUT