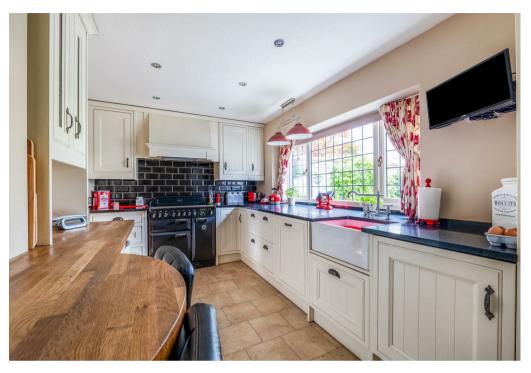

The property comprises; entrance hall, cosy lounge with log burner, a grand dining room with fireplace, modern kitchen enjoying plenty of storage, breakfast bar and larder cupboard. Through the second hallway is w.c. and useful garden room with lantern and door to the rear garden.

## **Key Features**

- 19TH CENTURY END TERRACE COTTAGE
- TWO DOUBLE BEDROOMS WITH DORMER WINDOWS AND FITTED WARDROBES
- MODERN KITCHEN
- FANTASTIC DINING ROOM FOR HOSTING
- GARDEN ROOM OOZING GOOD NATURAL LIGHTING
- LOW MAINTENANCE REAR GARDEN
- PARKING
- CENTRAL VILLAGE LOCATION
- NEW BOILER INSTALLED AND MAINS GAS THROUGHOUT