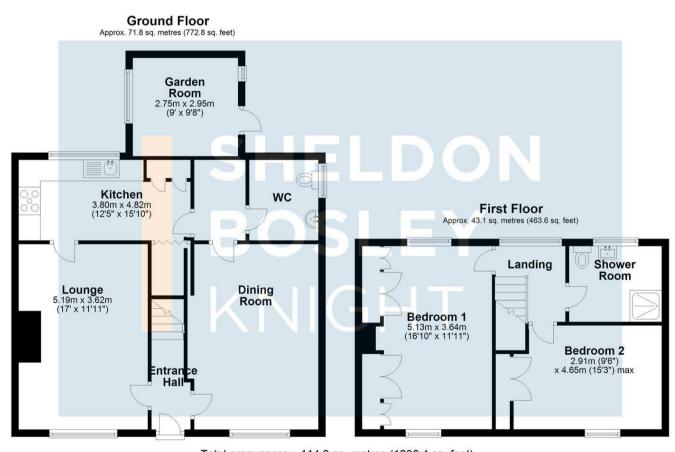

The property comprises; entrance hall, cosy lounge with log burner, a grand dining room with fireplace, modern kitchen enjoying plenty of storage, breakfast bar and larder cupboard. Through the second hallway is w.c. and useful garden room with lantern and door to the rear garden.

First floor comprises; landing area, main bedroom with a wealth of fitted storage, second double bedroom with fitted wardrobe and shower room. Both bedrooms enjoy dormer windows to the front with the main bedroom offering dual aspect allowing the natural light to flood in.

Total area: approx. 114.9 sq. metres (1236.4 sq. feet) All efforts have been made to ensure that the measurements on this floorplan are accurate however these are for guidance purposes only. Plan produced using PlanUp.