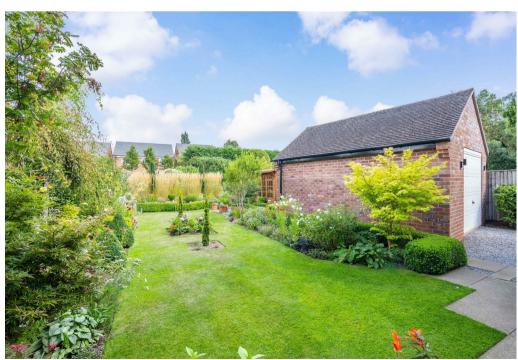

To the rear, the property enjoys approximately 160ft of mature garden with vegetable patch, sheds, summerhouse and greenhouse. The property also benefits from a single garage built in addition to the original property. To the front of the property is plenty of parking with double gates.

## **Key Features**

- SUBSTANTIAL PLOT
- POPULAR AREA OF EVESHAM
- THREE DOUBLE BEDROOMS
- TWO RECEPTION ROOMS
- EXTENDED AND IMPROVED BY THE CURRENT OWNERS
- BEAUTIFULLY PRESENTED
- ADDITIONAL SINGLE GARAGE
- LIGHT AND AIRY
- CLOSE TO LOCAL AMENITIES
- EPC RATING D