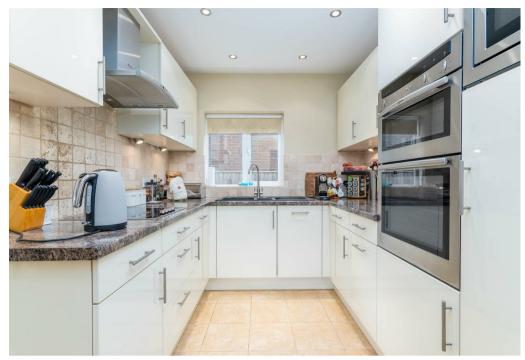

The property comprises; entrance hall, living room with original open fireplace and bay window, second sitting room, modern kitchen, dining room, utility, two built in storage cupboards and w.c.

The first floor comprises; three substantial DOUBLE bedrooms, the main bedroom benefitting from plenty of built in storage, family bathroom with separate bath and shower, shower room and dressing / study area.