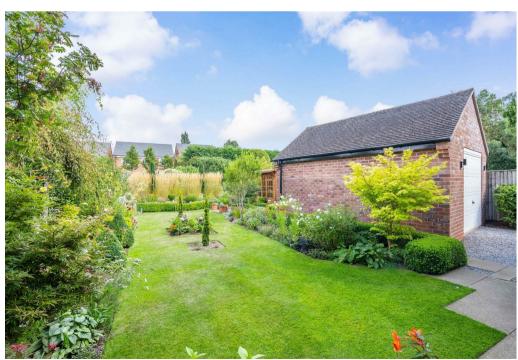

To the rear, the property enjoys approximately 160ft of mature garden with vegetable patch, sheds, summerhouse and greenhouse. The property also benefits from a single garage built in addition to the original property. To the front of the property is plenty of parking with double gates.