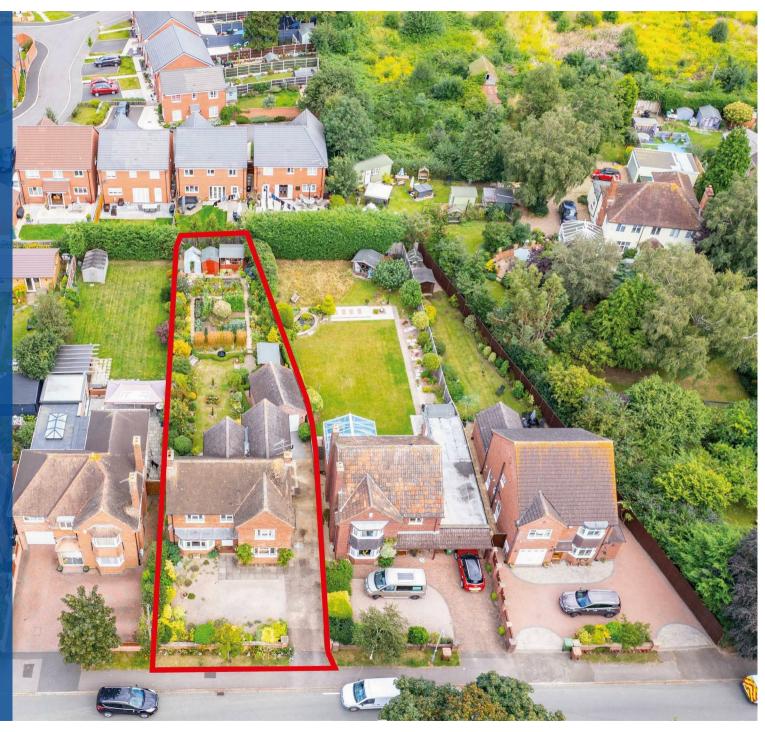

To the rear, the property enjoys approximately 160ft of mature garden with vegetable patch, sheds, summerhouse and greenhouse. The property also benefits from a single garage built in addition to the original property. To the front of the property is plenty of parking with double gates.