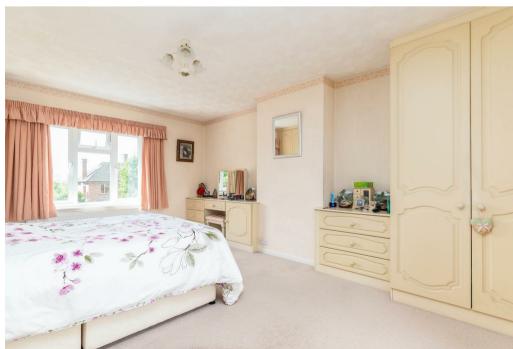

The property comprises; entrance hall, living room with original open fireplace and bay window, second sitting room, modern kitchen, dining room, utility, two built in storage cupboards and w.c.

The first floor comprises; three substantial DOUBLE bedrooms, the main bedroom benefitting from plenty of built in storage, family bathroom with separate bath and shower, shower room and dressing / study area.