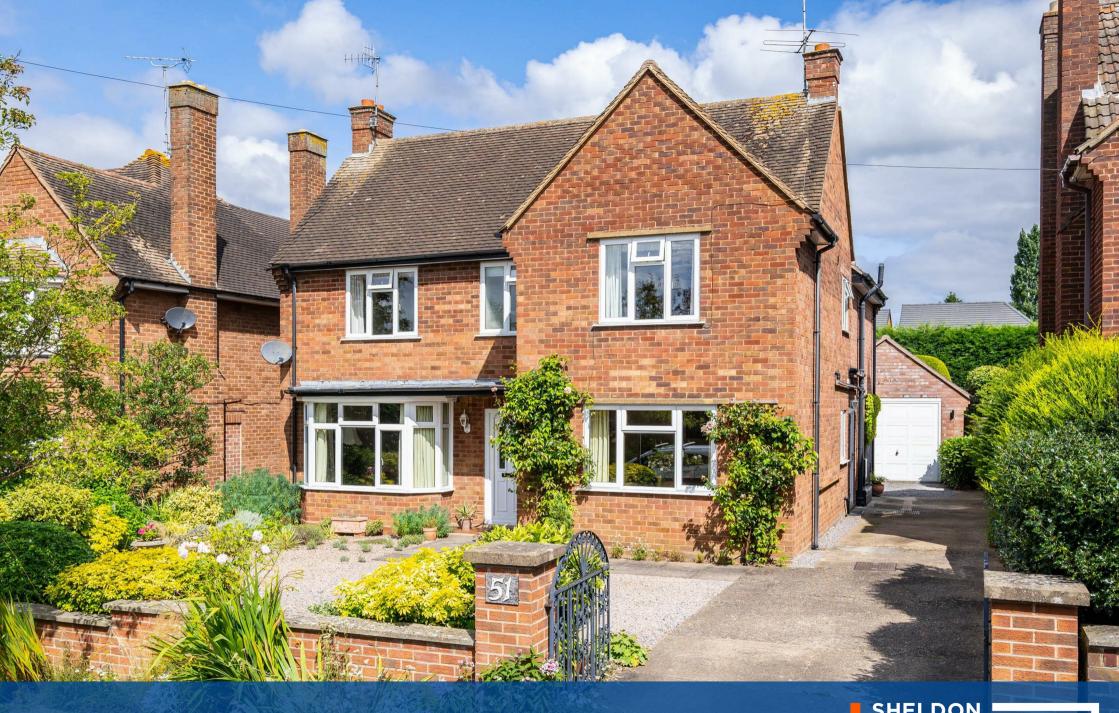

## **Property Description**

\*\*\*BEAUTIFULLY PRESENTED,
GREATLY EXTENDED HOME ON A
SUBSTANTIAL PLOT OFFERED TO THE
MARKET WITH NO ONWARD CHAIN\*\*\*

Set in the popular road of Lichfield Avenue, this spacious home has been much improved by the current owners and needs to be seen to be appreciated.

The property comprises; entrance hall, living room with original open fireplace and bay window, second sitting room, modern kitchen, dining room, utility, two built in storage cupboards and w.c.

The first floor comprises; three substantial DOUBLE bedrooms, the main bedroom benefitting from plenty of built in storage, family bathroom with separate bath and shower, shower room and dressing / study area.

To the rear, the property enjoys approximately 160ft of mature garden with vegetable patch, sheds, summerhouse and greenhouse. The property also benefits from a single garage built in addition to the original property. To the front of the property is plenty of parking with double gates.