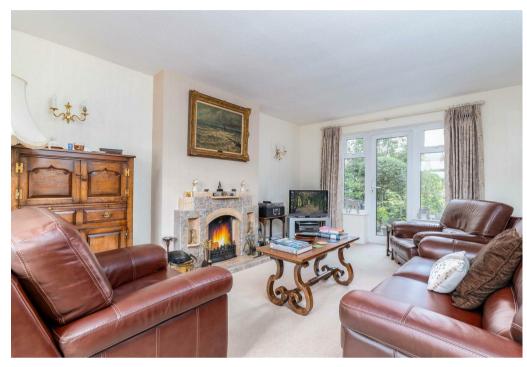

The property comprises; entrance hall, living room with original open fireplace and bay window, second sitting room, modern kitchen, dining room, utility, two built in storage cupboards and w.c.

The first floor comprises; three substantial DOUBLE bedrooms, the main bedroom benefitting from plenty of built in storage, family bathroom with separate bath and shower, shower room and dressing / study area.