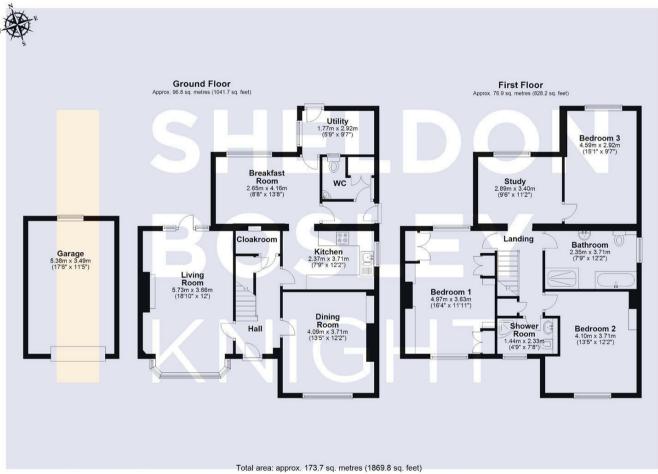

The property comprises; entrance hall, living room with original open fireplace and bay window, second sitting room, modern kitchen, dining room, utility, two built in storage cupboards and w.c.

The first floor comprises; three substantial DOUBLE bedrooms, the main bedroom benefitting from plenty of built in storage, family bathroom with separate bath and shower, shower room and dressing / study area.

DISCLAIMER - Floor plans shown are for general guidance only. Whilst every attempt has been made to ensure that the floorplan measurements are as accurate as possible, they are for illustrative purposes only