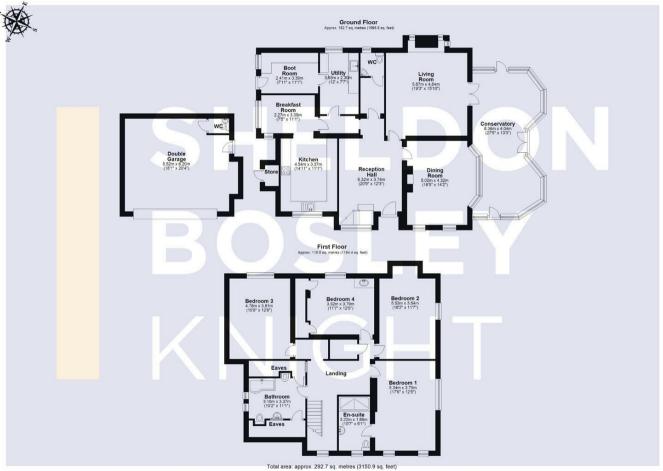

The property comprises; reception hall, living room featuring an inglenook fireplace, dining room with fireplace and bay window, kitchen with an array of cupboards and integral appliances, breakfast room, utility, boot room, w.c. and substantial conservatory overlooking the beautiful gardens and rolling countryside views. There are feature beams prevalent throughout the ground floor of the property.

Stairs rise to first floor comprising; landing area, main bedroom with triple aspect windows and en suite shower room, three further well-proportioned bedrooms, the fourth bedroom housing fitted storage and vanity unit, family bathroom with plenty of eaves storage and store cupboard used as a walk in wardrobe.

Externally, the property benefits from a double garage with electric door, parking for multiple cars, well established gardens and a light and airy feel throughout.

DISCLAIMER - Floor plans shown are for general guidance only. Whilst every attempt has been made to ensure that the floorplan measurements are as accurate as possible, they are for illustrative purposes only