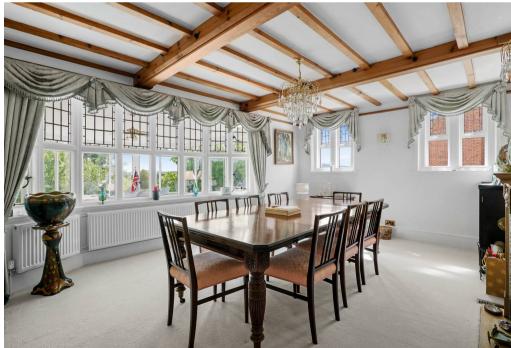

The property comprises; reception hall, living room featuring an inglenook fireplace, dining room with fireplace and bay window, kitchen with an array of cupboards and integral appliances, breakfast room, utility, boot room, w.c. and substantial conservatory overlooking the beautiful gardens and rolling countryside views. There are feature beams prevalent throughout the ground floor of the property.