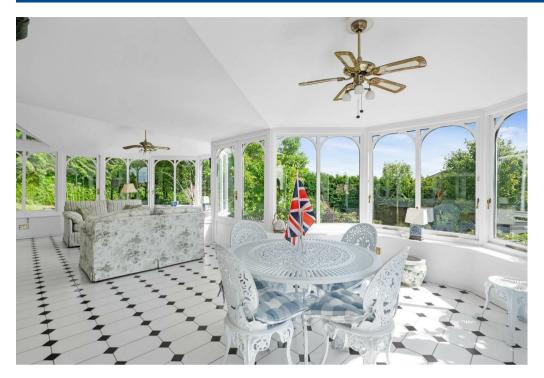

The property comprises; reception hall, living room featuring an inglenook fireplace, dining room with fireplace and bay window, kitchen with an array of cupboards and integral appliances, breakfast room, utility, boot room, w.c. and substantial conservatory overlooking the beautiful gardens and rolling countryside views. There are feature beams prevalent throughout the ground floor of the property.