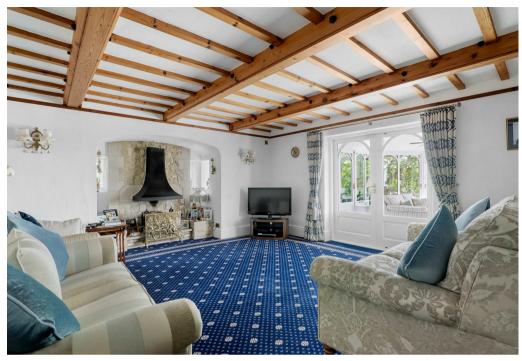

The property comprises; reception hall, living room featuring an inglenook fireplace, dining room with fireplace and bay window, kitchen with an array of cupboards and integral appliances, breakfast room, utility, boot room, w.c. and substantial conservatory overlooking the beautiful gardens and rolling countryside views. There are feature beams prevalent throughout the ground floor of the property.