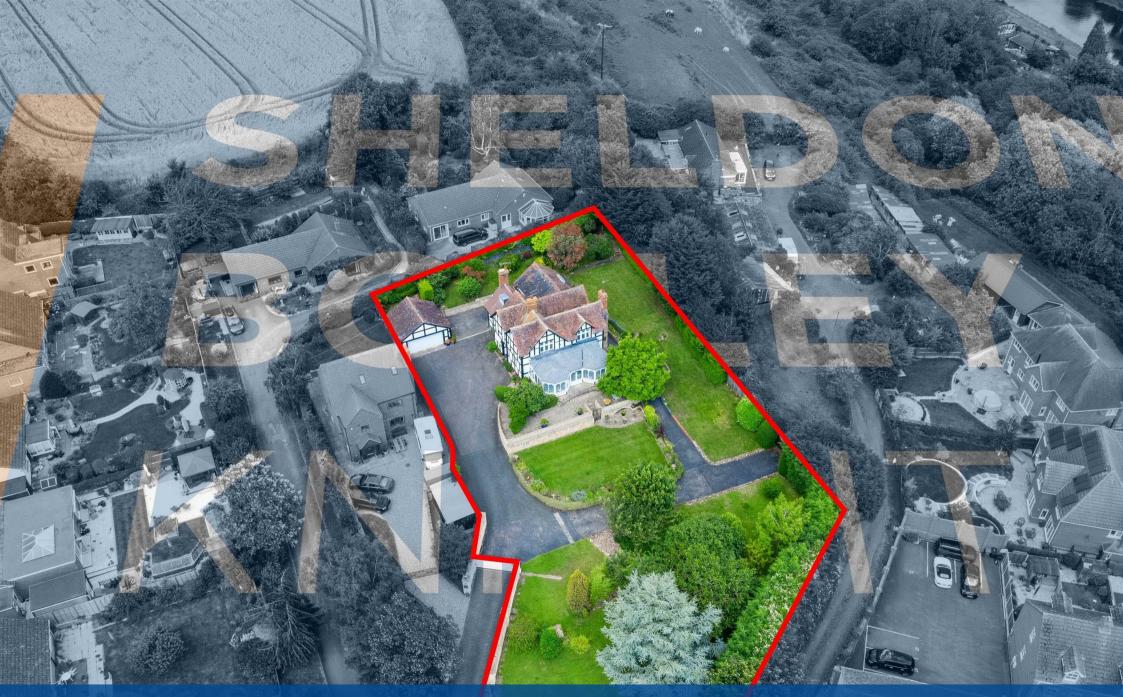

A rare opportunity to purchase this charming, substantial period home that has been extended over recent years, offered to the market with no onward chain. Enjoying an elevated position with a gorgeous outlook of the countryside and in the heart of Hampton, this property really needs to be seen to be appreciated.

The property is accessed from the secluded Lynwood Close road and approached by electric gates up to the sweeping driveway. This grand home is situated in a private position and enjoys a wrap around garden.

Externally, the property benefits from a double garage with electric door, parking for multiple cars, well established gardens and a light and airy feel throughout.

DISCLAIMER - Floor plans shown are for general guidance only. Whilst every attempt has been made to ensure that the floorplan measurements are as accurate as possible, they are for illustrative purposes only