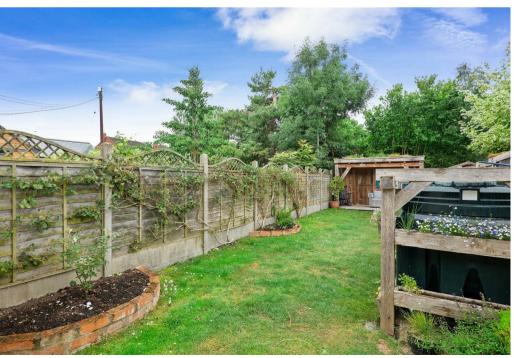

Externally, the property benefits from a recently installed, fully insulated summer house situated at the end of the private enclosed rear garden. Other benefits include a non-estate position, new windows and a light and airy feel throughout.