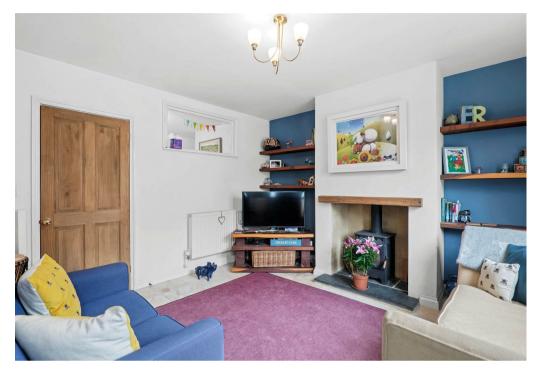

This red brick property has been tastefully updated by the current owners and boasts period features and oozes character throughout - a must view!

The property comprises; cosy living room with log burner, dining room with Victorian style fireplace and under stair storage cupboard, modern kitchen with integral appliances and utility leading to patio area. Upstairs are two double bedrooms and a modern family bathroom with roll top bath.

Externally, the property benefits from a recently installed, fully insulated summer house situated at the end of the private enclosed rear garden. Other benefits include a non-estate position, new windows and a light and airy feel throughout.