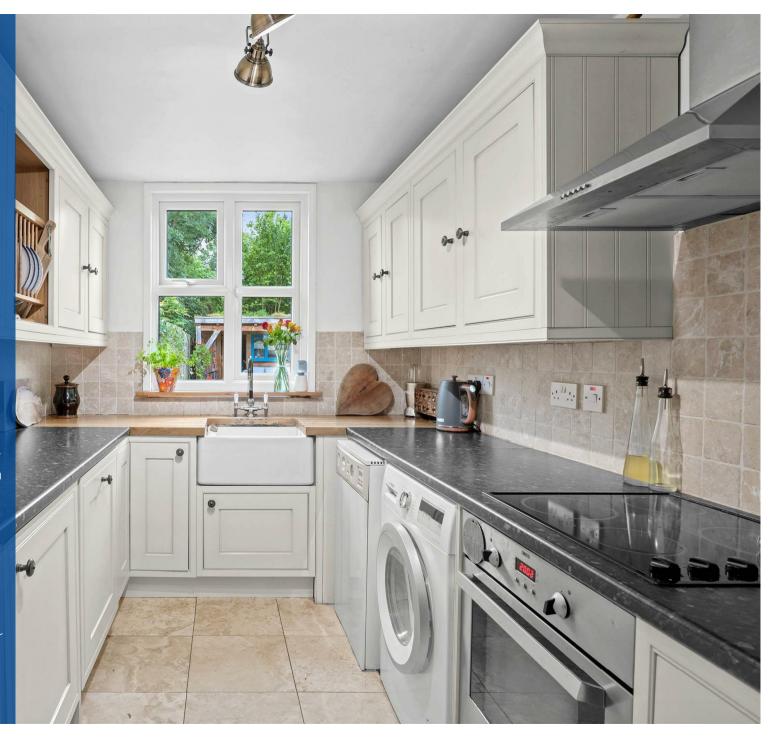

This red brick property has been tastefully updated by the current owners and boasts period features and oozes character throughout - a must view!

The property comprises; cosy living room with log burner, dining room with Victorian style fireplace and under stair storage cupboard, modern kitchen with integral appliances and utility leading to patio area. Upstairs are two double bedrooms and a modern family bathroom with roll top bath.