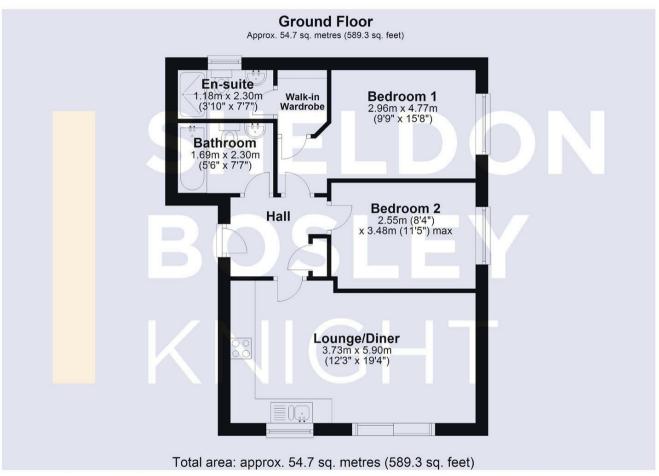

DISCLAIMER - Floor plans shown are for general guidance only. Whilst every attempt has been made to ensure that the floorplan measurements are as accurate as possible, they are for illustrative purposes only

## **Property Description**

\*\*\*\* MODERN GROUND FLOOR APARTMENT WITH MARINA VIEWS \*\*\*\*

A fantastic opportunity to purchase a beautifully presented two-bedroom apartment in walking distance to the town of Evesham and its local amenities, offered to the market with no onward chain. Built by New Dawn Homes in 2021, the property benefits from modern finishes throughout and remaining years on the NHBC warranty - a great prospect for first-time buyers. investors or the discerning downsizer. The property comprises; hallway, open plan living space including kitchen with integral appliances and lounge/diner with sliding doors leading to balcony, master bedroom with walk-in wardrobe and en-suite, second double bedroom and bathroom. Other benefits include an allocated parking space, gas central heating and a light and airy feel throughout.