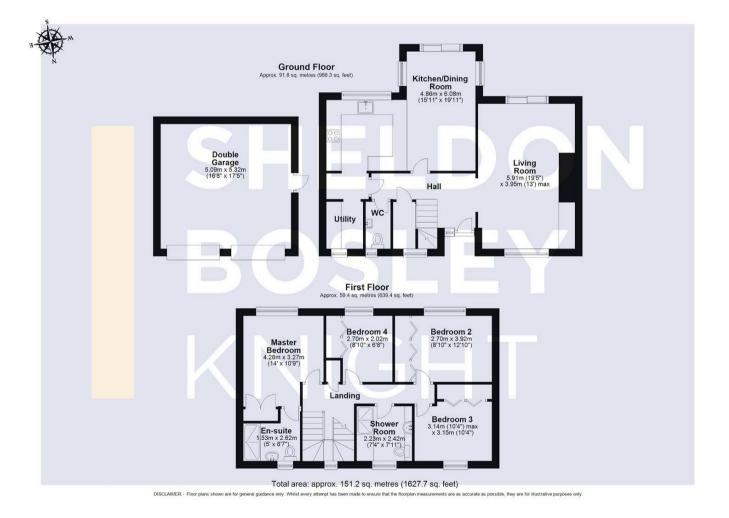

## **Property Description**

\*\*\*\* A BEAUTIFULLY PRESENTED FAMILY HOME ON A POPULAR DEVELOPMENT \*\*\*\*

A wonderful opportunity to purchase an immaculate, modern detached property situated on a desirable estate boasting a corner plot position. The property has been lovingly renovated by the current owners and really needs to be seen to appreciate the high specification finish and fantastic interiors throughout. The property comprises; hallway, dual aspect living room with media wall, modern kitchen with plenty of units/work surface space, dining room with built in breakfast bar, utility, w/c and under stair storage cupboard. The first floor comprises; master bedroom with newly fitted en-suite with walk in shower, two further double bedrooms, fourth single bedroom, all benefitting from fitted wardrobes and a family bathroom. Other benefits include parking for multiple cars, double garage with power and well established SOUTH FACING rear garden with patio area and side access. The property is in walking distance to local amenities, green open spaces, close proximity to local schools and good links to the bypass.