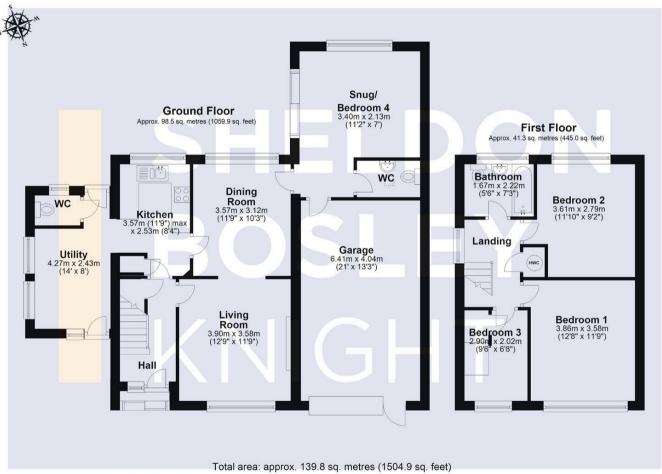

The property is situated in a cluster of small non estate homes and really does need to be seen to be appreciated, this is an opportunity not to be missed.

The property comprises; hall, living room, dining room, kitchen, w/c and snug/bedroom four. Upstairs are three spacious bedrooms and a family bathroom.

Other benefits include off road parking, larger than average garage and south facing garden.

DISCLAIMER - Floor plans shown are for general guidance only. Whilst every attempt has been made to ensure that the floorplan measurements are as accurate as possible, they are for illustrative purposes only