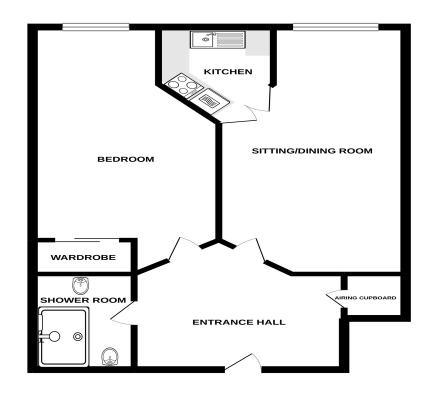

## FIRST FLOOR

Whilst every attempt has been made to ensure the accuracy of the floorpian contained here, measurements of doors, windows, rooms and any other items are approximate and no responsibility is taken for any error, of doors, windows, rooms and in a for illustrating purpose, and the door of the second to the properties of the second to the second to the second to the second to the second and no guarantee as to their operability or efficiency can be given bested and no guarantee.

## Retirement Complex First Floor Apartment

Jenkinson Estates is delighted to bring to the market this modern purpose built apartment situated in a prestige retirement complex on the outskirts of Deal Town. The residents of this complex all enjoy the benefits of a Residential House Manager and round the clock access to Emergency Care-line via pull cords etc throughout the apartments. This particular apartment is located in the annex building which is in the grounds of the main building and is located on the first floor which has the benefit of a lift. There is also a laundry room for the use of the residents of this block. The property itself offers a spacious hallway with a good size storage cupboard, one double bedroom with built in wardrobe, living room/dining room, kitchen and a shower room. Externally there are well presented communal gardens and a communal parking area for all residents and visitors. Internal viewing is highly recommended.

Living Room/Dining Room

Residents Parking

22'8" x 10'8" (6.91m x 3.25m)