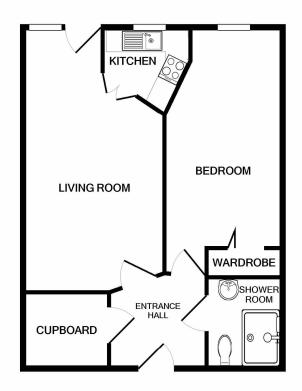

Sought After McCarthy And Stone Development Spacious Living Room/Dining Room Outskirts Of Deal Town Centre

Energy Performance Rating = C

Shower Room

Whilst every attempt has been made to ensure the accuracy of the floor plan contained here, measurements of doors, windows, rooms and any other items are approximate and no responsibility is taken for any error, omission, or mis-statement. This plan is for illustrative purposes only and should be used as such by any prospective purchaser. The services, systems and appliances shown have not been tested and no guarantee as to their operability or efficiency can be given Made with Metropix ©2019

**Communal Hallway** 

**Entrance Hall** 7'6" x 7'4" (2.29m x 2.24m)

Living Room/Dining Room 23'3" x 10'6" (7.09m x 3.20m)

**Kitchen** 7'6" x 7'4" (2.29m x 2.24m)

Shower Room 6'8" x 5'6" (2.03m x 1.68m)