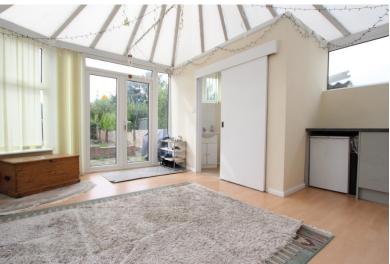

Accommodation

Entrance Via;

Porch

Living Room

22'1" x 9'9" (6.73m x 2.97m)

Kitchen / Dining Room

L-Shaped - 16'0" (max) x 13'8" (max) (4.88m x 4.17m)

Conservatory

16'5" x 15'6" (5.00m x 4.72m)

**Shower Room** 

7'7" x 3'8" (2.31m x 1.12m)

First Floor Landing

**Bedroom One** 

11'6" x 10'1" (3.51m x 3.07m)

**Bedroom Two** 

10'10" x 10'0" (3.30m x 3.05m)