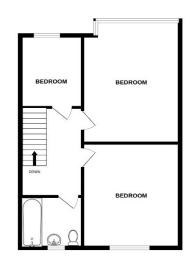

Offering Three Bedrooms
Enclosed Rear Garden

Large Garage to Rear
No Onward Chain Complications

Council Tax Band B

GROUND FLOOR 1ST FLOOR

virsinia every autirityri nasi scient made in estimate the accuracy or che incorpani. Comaines neem, enterantement of discore, virindious, scientia and any other items are appositimate and no responsibility is tissen for any elementation or mis-statement. This spira is for fillustrative purposes only and should be used as such by an prospective purchaser. The service, systems and appliances shown have not been tested and no guara as to their operability or efficiency can be given.

16'5" x 15'6" (5.00m x 4.72m)

**Shower Room** 

7'7" x 3'8" (2.31m x 1.12m)

First Floor Landing

**Bedroom One** 

11'6" x 10'1" (3.51m x 3.07m)

**Bedroom Two** 

10'10" x 10'0" (3.30m x 3.05m)

**Bedroom Three** 

6'4" x 6'4" (1.93m x 1.93m)

Family Bathroom

6'5" x 5'5" (1.96m x 1.65m)

Rear Garden

Garage

39'7" x 16'9" (12.07m x 5.11m)