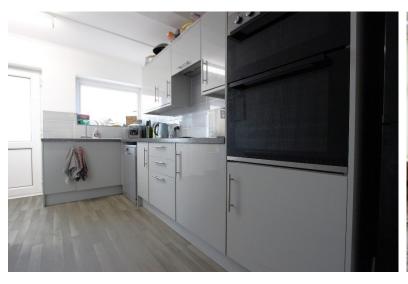

Accommodation

Entrance Via;

Porch

Living Room

22'1" x 9'9" (6.73m x 2.97m)

Kitchen / Dining Room

L-Shaped - 16'0" (max) x 13'8" (max) (4.88m x 4.17m)

Conservatory