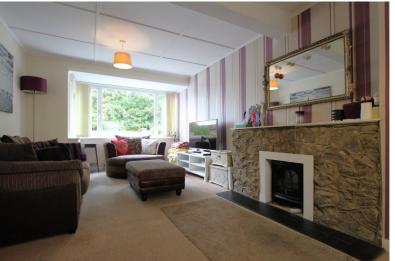

Accommodation

Entrance Via;

Porch

Living Room

22'1" x 9'9" (6.73m x 2.97m)

Kitchen / Dining Room

L-Shaped - 16'0" (max) x 13'8" (max) (4.88m x 4.17m)

Conservatory