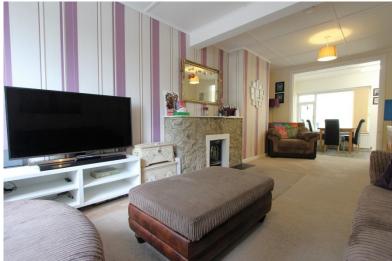

Accommodation

Entrance Via;

Porch

Living Room

22'1" x 9'9" (6.73m x 2.97m)

Kitchen / Dining Room

L-Shaped - 16'0" (max) x 13'8" (max) (4.88m x 4.17m)

Conservatory