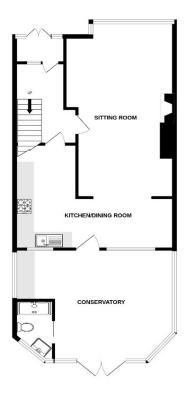

Offering Three Bedrooms
Enclosed Rear Garden

Large Garage to Rear
No Onward Chain Complications

Council Tax Band B

GROUND FLOOR 1ST FLOOR

virsinia every autirityri nasi scient made in estimate the accuracy or che incorpani. Comaines neem, enterantement of discore, virindious, scientia and any other items are appositimate and no responsibility is tissen for any elementation or mis-statement. This spira is for fillustrative purposes only and should be used as such by an prospective purchaser. The service, systems and appliances shown have not been tested and no guara as to their operability or efficiency can be given.

Accommodation

Entrance Via;

Porch

Living Room

22'1" x 9'9" (6.73m x 2.97m)

Kitchen / Dining Room

L-Shaped - 16'0" (max) x 13'8" (max) (4.88m x 4.17m)

Conservatory

16'5" x 15'6" (5.00m x 4.72m)

**Shower Room** 

7'7" x 3'8" (2.31m x 1.12m)

First Floor Landing

**Bedroom One** 

11'6" x 10'1" (3.51m x 3.07m)

**Bedroom Two** 

10'10" x 10'0" (3.30m x 3.05m)