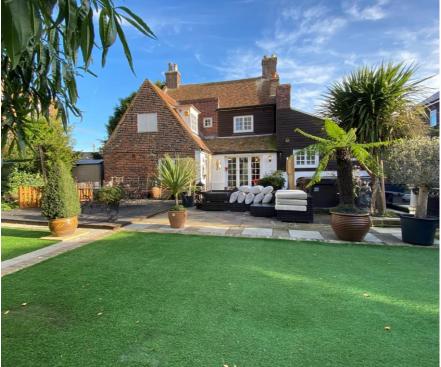

A stunning grade II listed, detached period home, all within walking distance of the vibrant town of Deal. Available without any onward chain complications and one that is not to be missed. This charming period home echoes a time gone by with period detailing and sympathetic improvements that enhance this beautiful home. The accommodation is arranged over four floors and provides generous, versatile living that can be arranged to suit many lifestyles. The ground floor opens with a sitting room that offers a feature fireplace with a wood burning stove. A formal dining room adds another dimension to the ground floor together with the kitchen / breakfast room which has full planning approved to be extended further. There is a luxury shower room that completes the ground floor. From the kitchen an internal staircase leads you down to what could be an occasional bedroom, playroom or a cinema room. The four further bedrooms are arranged over the first and second floors. The first floor provides two doubles and a single bedroom together with a luxury family bathroom.

18'7" x 13'8" (5.66m x 4.17m)

Rear Garden