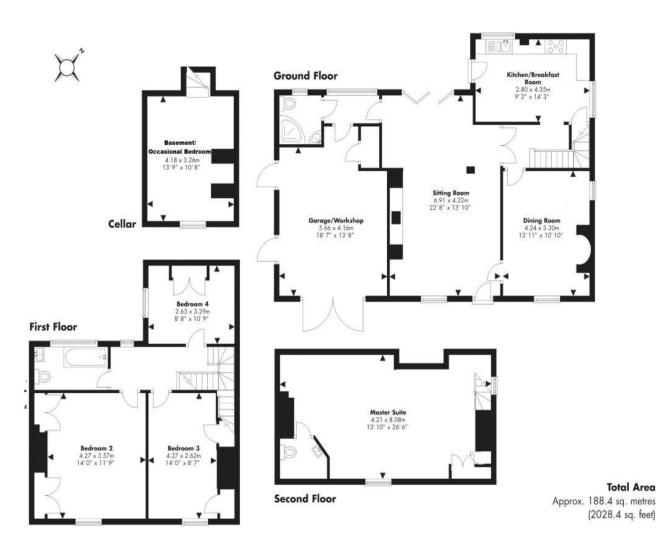

A stunning grade II listed, detached period home, all within walking distance of the vibrant town of Deal. Available without any onward chain complications and one that is not to be missed. This charming period home echoes a time gone by with period detailing and sympathetic improvements that enhance this beautiful home. The accommodation is arranged over four floors and provides generous, versatile living that can be arranged to suit many lifestyles. The ground floor opens with a sitting room that offers a feature fireplace with a wood burning stove. A formal dining room adds another dimension to the ground floor together with the kitchen / breakfast room which has full planning approved to be extended further. There is a luxury shower room that completes the ground floor. From the kitchen an internal staircase leads you down to what could be an occasional bedroom, playroom or a cinema room. The four further bedrooms are arranged over the first and second floors. The first floor provides two doubles and a single bedroom together with a luxury family bathroom.

#### Accommodation

Sitting Room

22'8" x 13'10" (6.91m x 4.22m)

**Dining Room** 

13'11" x 10'10" (4.24m x 3.30m)

Kitchen / Breakfast Room

14'3" x 9'2" (4.34m x 2.79m)

**Ground Floor Shower Room** 

(2028.4 sq. feet) Lower Ground Floor

Cinema Room / Playroom / Bedroom 5

13'9" x 10'8" (4.19m x 3.25m)

First Floor Landing

Bedroom Two 14'0" x 11'9" (4.27m x 3.58m) **Bedroom Three** 

14'0" x 8'7" (4.27m x 2.62m)

**Bedroom Four** 

10'9" x 8'8" (3.28m x 2.64m)

**Family Bathroom** 

Second Floor

**Master Suite** 

26'6" x 13'10" (8.08m x 4.22m)

En-Suite W.C

Garage / Workshop

18'7" x 13'8" (5.66m x 4.17m)

Rear Garden