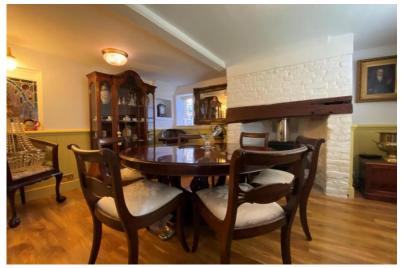

A stunning grade II listed, detached period home, all within walking distance of the vibrant town of Deal. Available without any onward chain complications and one that is not to be missed. This charming period home echoes a time gone by with period detailing and sympathetic improvements that enhance this beautiful home. The accommodation is arranged over four floors and provides generous, versatile living that can be arranged to suit many lifestyles. The ground floor opens with a sitting room that offers a feature fireplace with a wood burning stove. A formal dining room adds another dimension to the ground floor together with the kitchen / breakfast room which has full planning approved to be extended further. There is a luxury shower room that completes the ground floor. From the kitchen an internal staircase leads you down to what could be an occasional bedroom, playroom or a cinema room. The four further bedrooms are arranged over the first and second floors. The first floor provides two doubles and a single bedroom together with a luxury family bathroom.

#### Accommodation

Sitting Room

22'8" x 13'10" (6.91m x 4.22m)

**Dining Room** 

13'11" x 10'10" (4.24m x 3.30m)

Kitchen / Breakfast Room

14'3" x 9'2" (4.34m x 2.79m)

**Ground Floor Shower Room** 