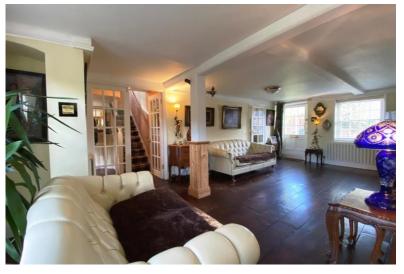

A stunning grade II listed, detached period home, all within walking distance of the vibrant town of Deal. Available without any onward chain complications and one that is not to be missed. This charming period home echoes a time gone by with period detailing and sympathetic improvements that enhance this beautiful home. The accommodation is arranged over four floors and provides generous, versatile living that can be arranged to suit many lifestyles. The ground floor opens with a sitting room that offers a feature fireplace with a wood burning stove. A formal dining room adds another dimension to the ground floor together with the kitchen / breakfast room which has full planning approved to be extended further. There is a luxury shower room that completes the ground floor. From the kitchen an internal staircase leads you down to what could be an occasional bedroom, playroom or a cinema room. The four further bedrooms are arranged over the first and second floors. The first floor provides two doubles and a single bedroom together with a luxury family bathroom.

#### Accommodation

Sitting Room

22'8" x 13'10" (6.91m x 4.22m)

**Dining Room** 

13'11" x 10'10" (4.24m x 3.30m)

Kitchen / Breakfast Room

14'3" x 9'2" (4.34m x 2.79m)

**Ground Floor Shower Room** 