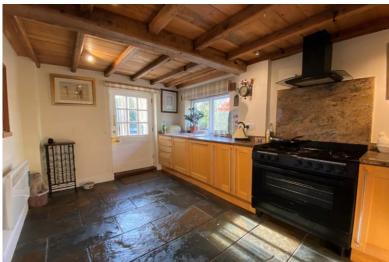

#### Accommodation

Sitting Room

22'8" x 13'10" (6.91m x 4.22m)

**Dining Room** 

13'11" x 10'10" (4.24m x 3.30m)

Kitchen / Breakfast Room

14'3" x 9'2" (4.34m x 2.79m)

**Ground Floor Shower Room** 