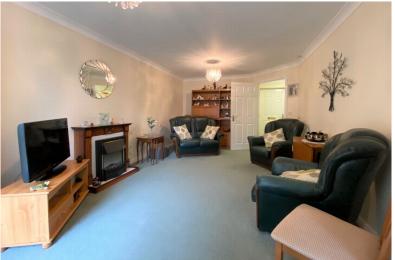

Accommodation

Communal Entrance Hall

**Entrance Hall** 

Living Room

19'1" x 10'7" (5.82m x 3.23m)

Kitchen

7'6" x 6'2" (2.29m x 1.88m)

Bathroom