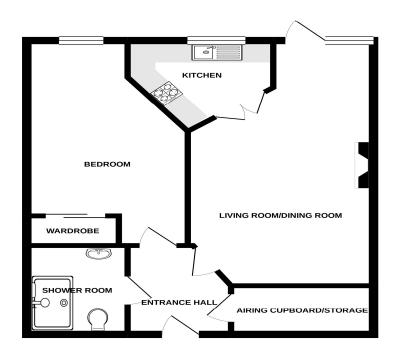

## **GROUND FLOOR**

Whilst every attempt has been made to ensure the accuracy of the floorpian contained here, measureme of doors, windows, floorins and any other items are approximate and no respectivity is taken for any err prospective purchaser. The services, systems and appliances shown have not been tested and no guarar so their operating or efficiency can be given.

Accommodation

Communal Entrance Hall

**Entrance Hall** 

Living Room

19'1" x 10'7" (5.82m x 3.23m)

Kitchen

7'6" x 6'2" (2.29m x 1.88m)

Bathroom

**Bedroom One** 

9'2" x 13'8" (2.79m x 4.17m)

Communal Gardens

Residents Parking