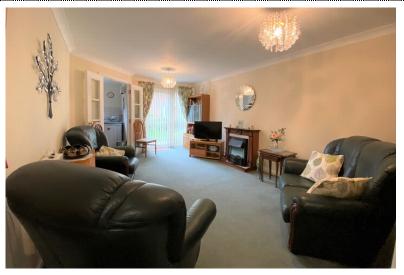

Accommodation

Communal Entrance Hall

**Entrance Hall** 

Living Room

19'1" x 10'7" (5.82m x 3.23m)

Kitchen

7'6" x 6'2" (2.29m x 1.88m)

Bathroom