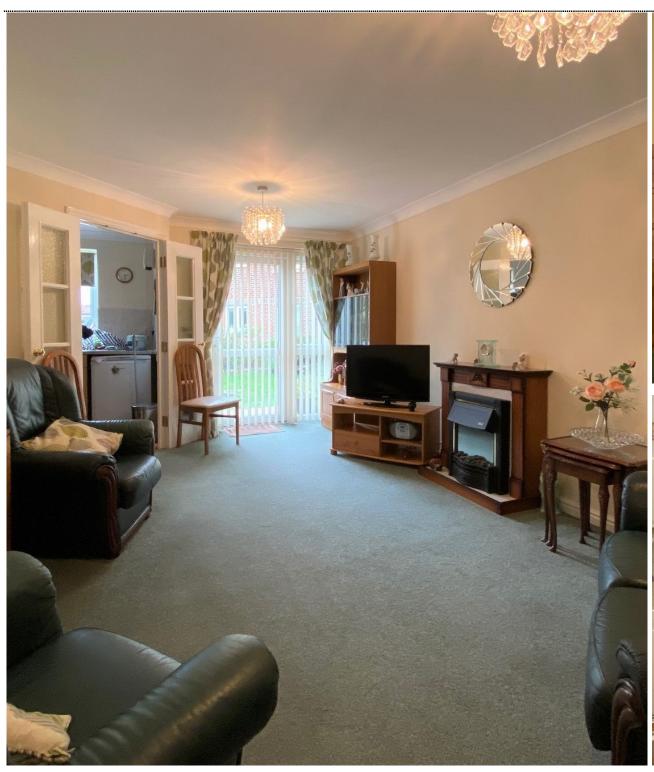

Accommodation

Communal Entrance Hall

**Entrance Hall** 

Living Room

19'1" x 10'7" (5.82m x 3.23m)

Kitchen

7'6" x 6'2" (2.29m x 1.88m)

Bathroom