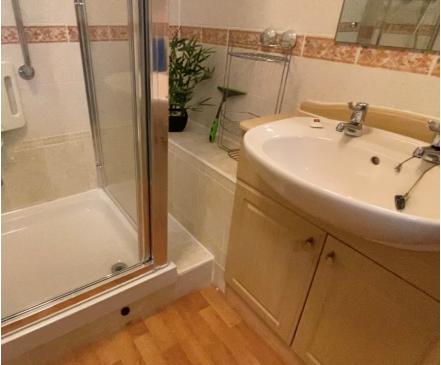

Accommodation

Communal Entrance Hall

**Entrance Hall** 

Living Room

19'1" x 10'7" (5.82m x 3.23m)

Kitchen

7'6" x 6'2" (2.29m x 1.88m)

Bathroom