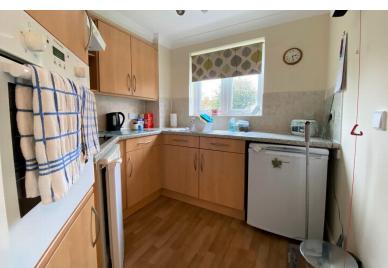

Accommodation

Communal Entrance Hall

**Entrance Hall** 

Living Room

19'1" x 10'7" (5.82m x 3.23m)

Kitchen

7'6" x 6'2" (2.29m x 1.88m)

Bathroom