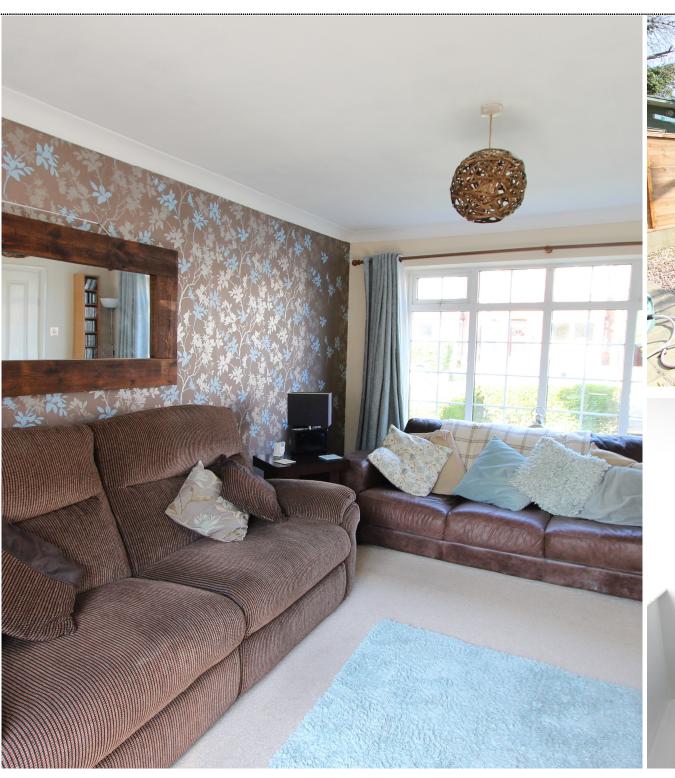

## **Accommodation**

**Entrance Hall** 

Living Room

10'10" x 14'0" (3.30m x 4.27m)

Dining room

14'10" x 8'10" (4.52m x 2.69m)

Shower room

5'11" x 5'10" (1.80m x 1.78m)