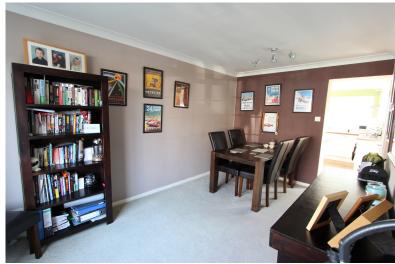

## **Accommodation**

**Entrance Hall** 

Living Room

10'10" x 14'0" (3.30m x 4.27m)

Dining room

14'10" x 8'10" (4.52m x 2.69m)

Shower room

5'11" x 5'10" (1.80m x 1.78m)