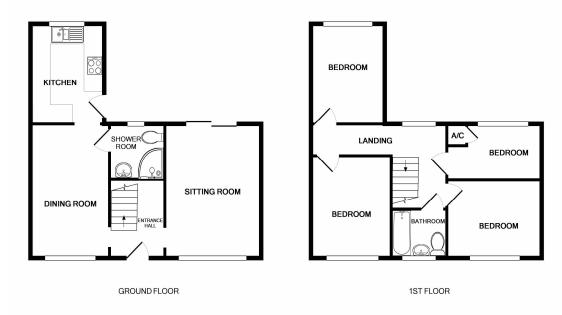

Modern End Of Terraced Home In Walmer

Offering Living Room And A Separate Dining Room Well Presented Kitchen

Downstairs Shower Room

Four Bedrooms

Gardens Front And Rear

Whilst every attempt has been made to ensure the accuracy of the floor plan contained here, measurements of doors, windows, rooms and any other items are approximate and no responsibility is taken for any error, omission, or mis-statement. This plan is for illustrative purposes only and should be used as such by any prospective purchaser. The services, systems and appliances shown have not been tested and no guarantee as to their operability or efficiency can be given Made with Metropix @2019

## **Accommodation**

**Entrance Hall** 

Living Room

10'10" x 14'0" (3.30m x 4.27m)

Dining room

14'10" x 8'10" (4.52m x 2.69m)

Shower room

5'11" x 5'10" (1.80m x 1.78m)

Kitchen

11'0" x 8'3" (3.35m x 2.51m)

First Floor

Bedroom One

11'0" x 7'0" (3.35m x 2.13m)

**Bedroom Two** 

11'0" x 8'0" (3.35m x 2.44m)

**Bedroom Three** 

11'0" x 8'0" (3.35m x 2.44m)

**Bathroom** 

6'0" x 5'0" (1.83m x 1.52m)

**Bedroom Four** 

11'0" x 6'0" (3.35m x 1.83m)

Attic Space

9'11" x 9'10" (3.02m x 3.00m)

Front Garden