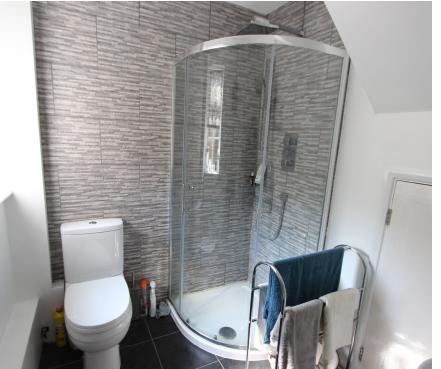

## **Accommodation**

**Entrance Hall** 

Living Room

10'10" x 14'0" (3.30m x 4.27m)

Dining room

14'10" x 8'10" (4.52m x 2.69m)

Shower room

5'11" x 5'10" (1.80m x 1.78m)