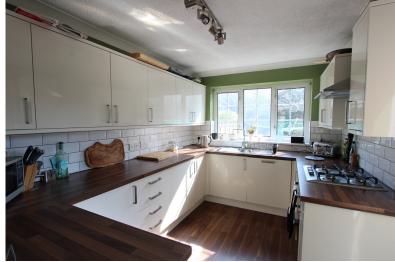

Kitchen

11'0" x 8'3" (3.35m x 2.51m)

First Floor

Bedroom One

11'0" x 7'0" (3.35m x 2.13m)

**Bedroom Two** 

11'0" x 8'0" (3.35m x 2.44m)

**Bedroom Three** 