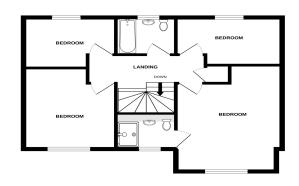

## GROUND FLOOR

1ST FLOOR

Whilst every attempt has been made to ensure the accuracy of the floorplan contained here, measurement of doors, windows, rooms and any other tens are approximate and no responsibility to taken for any error for any error prospective purchaser. The services, systems and appliances shown have not been tested and no guarant as to their operatility or efficiency can be given.

## Freehold

Energy Performance Rating = TBC

New Detached Home Luxury Family Bathroom Four Bedrooms
Fitted Kitchen

En-Suite To Master

Open Plan Kitchen / Dining Room

Coming Soon -Anticipated Completion for September 2022 \*\*\* -Jenkinson Estates are excited to announce the highly anticipated launch of Summer Meadow, Sholden, Deal. The select development of just fourteen houses provides an enclave of detached and semi detached homes. The stylish properties are being constructed by Austin Smith Homes. The development will offer a pair of semi detached homes, both offering two bedrooms. There is an additional pair of semi detached homes that offer three bedrooms. There is a detached home, offering two bedrooms and are also six detached homes. offering three bedrooms. The site is completed with three detached homes, offering four bedrooms, with these also have the benefit of an additional reception room and utility room. All of the properties will have the benefit of ensuites shower rooms to the master bedrooms and downstairs W.C.'s. These properties also offer spacious living accommodation in the form of a kitchen / dining rooms.